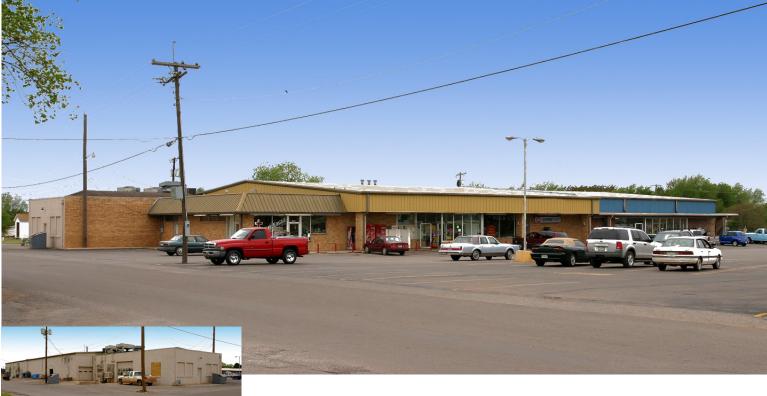

# Retail Center for Sale / Retail for Lease 316 NE HWY 66

Sayre, OK 73662

## Retail Center for Sale / Retail Space for Lease

| Building Size:       | 20,                                                    | 20,958 SF                                       |    |                                                            |  |  |
|----------------------|--------------------------------------------------------|-------------------------------------------------|----|------------------------------------------------------------|--|--|
| Lot Size:            | 17 acres                                               |                                                 |    |                                                            |  |  |
| Sale Price:          | \$60                                                   | \$600,000                                       |    |                                                            |  |  |
| Available for Lease: | А                                                      | 8,000 SF   \$1,500/mo                           | D  | Office   \$250/mo                                          |  |  |
|                      | В                                                      | 9,900 SF   \$2,000/mo<br>Includes overhead door | E  | 1,000 SF Warehouse<br>Negotiable<br>Includes overhead door |  |  |
|                      | С                                                      | 1,040 SF   \$500/mo                             | Pa | d Site: Negotiable                                         |  |  |
| Access:              | NE Hwy 66 (I-40 Business Loop), N 2nd St, Columbia Ave |                                                 |    |                                                            |  |  |
| Parking:             | We                                                     | Well lit parking lot with 150 spaces.           |    |                                                            |  |  |
| Pole Sign:           | Yes                                                    | es, visible from NE Hwy 66 and N 2nd St         |    |                                                            |  |  |

## Call Michael Raff at 405.842.0100

mraff@wigginprop.com | wigginprop.com

This material is provided for information purposes only. It is from sources believed to be reliable. However, Wiggin Properties makes no warranties or representations, expressed or implied, as to the accuracy or sufficiency of the information. It is presented subject to errors, omissions, changes or withdrawal without notice. Square footage is provided by the local County Assessor or the Owner. Photos and graphics with copyrights by Costar, Google, Wiggin Properties and independent contractors are used with permission.