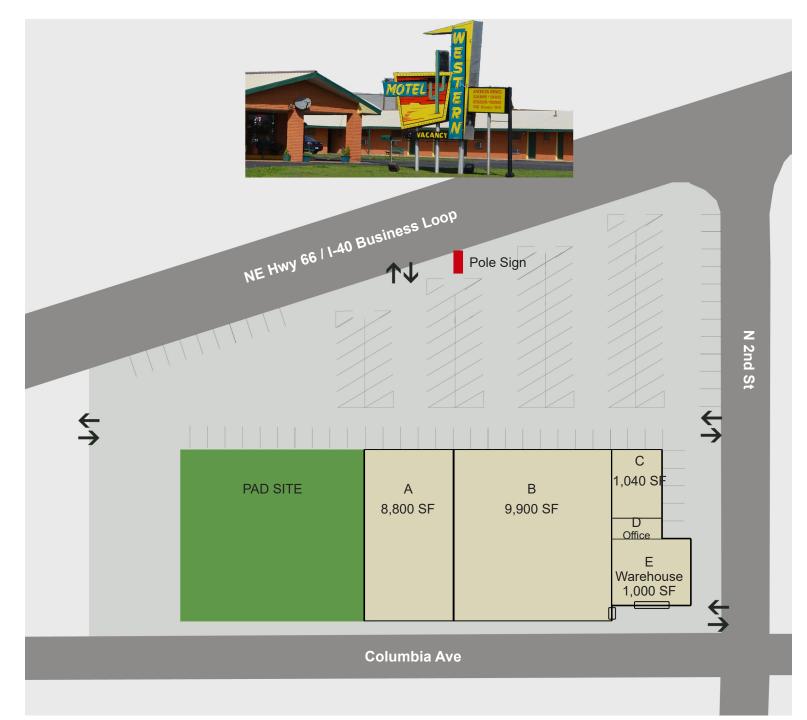

ing to the Oklahoma Department of Commerce website, Sayre is located within the following incentive programs: "Automatic 5% County", EZ Tracts and Hub Zone/Indian Lands.



This material is provided for information purposes only. It is from sources believed to be reliable. However, Wiggin Properties makes no warranties or representations, expressed or implied, as to the accuracy or sufficiency of the information. It is presented subject to errors, omissions, changes or withdrawal without notice. Square footage is provided by the local County Assessor or the Owner. Photos and graphics with copyrights by Costar, Google, Wiggin Properties and independent contractors are used with permission







# Retail Center for Sale / Retail for Lease **316 NE HWY 66**



Sayre, OK 73662

## Site Plan



# Call Michael Raff at 405.842.0100

mraff@wigginprop.com | wigginprop.com

This material is provided for information purposes only. It is from sources believed to be reliable. However, Wiggin Properties makes no warranties or representations, expressed or implied, as to the accuracy or sufficiency of the information. It is presented subject to errors, omissions, changes or withdrawal without notice. Square footage is provided by the local County Assessor or the Owner. Photos and graphics with copyrights by Costar, Google, Wiggin Properties and independent contractors are used with permission.