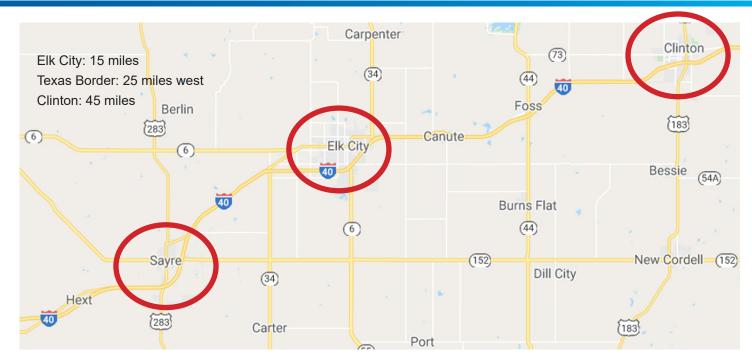

## Sayre, OK

Sayre is located fifteen miles southwest of Elk City and sits at the crossroads of Route 66 and I-40 Business Loop. This small town America city hosts monthly street races, is home to Southwestern State University and is surrounded by farmland and wind farms. According to the Oklahoma Department of Commerce website, Sayre is located within the following incentive programs: "Automatic 5% County", EZ Tracts and Hub Zone/Indian Lands.