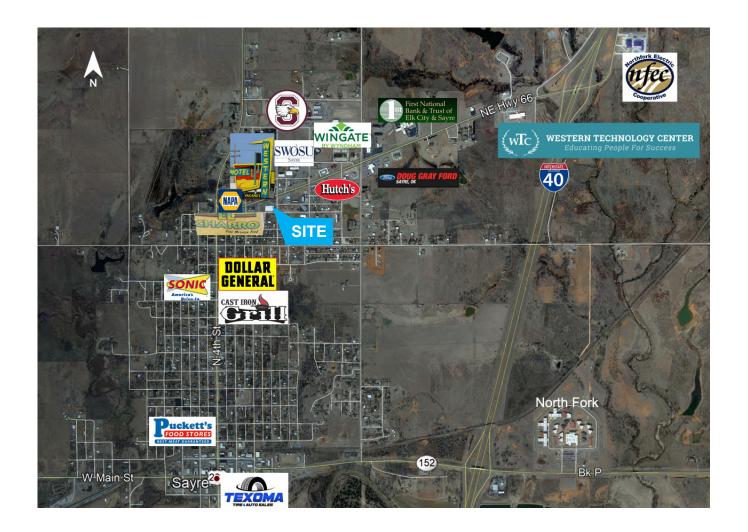

ressed or implied, as to the accuracy or sufficiency of the information. It is presented subject to errors, omissions, changes or withdrawal without notice. Square footage is provided by the local County Assessor or the Owner. Photos and graphics with copyrights by Costar, Google, Wiggin Properties and independent contractors are used with permission.

### Demographics

| 2020                  | 1 Mile   | 3 Miles  | 5 Miles  |
|-----------------------|----------|----------|----------|
| Population            | 3,128    | 4,458    | 5,022    |
| Average HH Income     | \$57,828 | \$59,854 | \$61,209 |
| Owner Occupied Units  | 721      | 878      | 974      |
| Renter Occupied Units | 350      | 416      | 448      |

### Traffic Counts

NE HWY 66: 3,207 cpd ('18)

I-40: 13,703 cpd ('18)



## Call Michael Raff at 405.842.0100

#### mraff@wigginprop.com | wigginprop.com



## Sayre, OK

Sayre is located fifteen miles southwest of Elk City and sits at the crossroads of Route 66 and I-40 Business Loop. This small town America city hosts monthly street races, is home to Southwestern State University and is surrounded by farmland and wind farms. According to the Oklahoma Department of Commerce website, Sayre is located within the following incentive programs: "Automatic 5% County", EZ Tracts and Hub Zone/Indian Lands.



This material is provided for information purposes only. It is from sources believed to be reliable. However, Wiggin Properties makes no warranties or representations, expressed or implied, as to the accuracy or sufficiency of the information. It is presented s