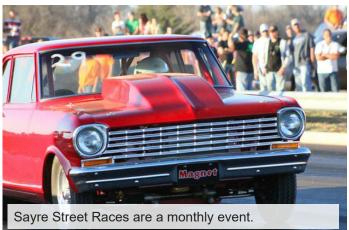

## Sayre, OK

Sayre is located fifteen miles southwest of Elk City and sits at the crossroads of Route 66 and I-40 Business Loop. This small town America city hosts monthly street races, is home to Southwestern State University and is surrounded by farmland and wind farms. According to the Oklahoma Department of Commerce website, Sayre is located within the following incentive programs: "Automatic 5% County", EZ Tracts and Hub Zone/Indian Lands.