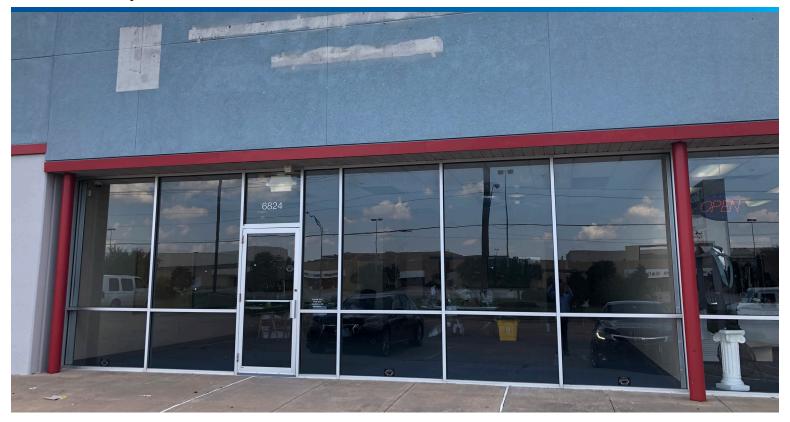

### Neighborhood Retail for Lease

Available SF: 2,800 SF

Lease Rate: \$2,500 per month MG

Access: E Reno Ave

Parking: Abundant parking with 390 spaces

Sign: Opportunity for building sign

and pole sign.

Traffic Generators: Goodwill Store and Donation Center,

Lee's Tailor Shop within center. Crest Foods, Life Church, Ross, Westlake Ace Hardware neighboring center.

Traffic Counts: 21,118 cpd ('18) E Reno

21,479 cpd ('18) S Air Depot

Call Michael Raff at 405.842.0100