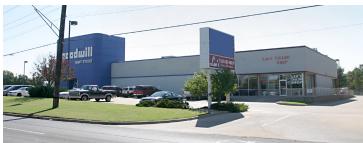

### Neighborhood Retail for Lease

Available SF: 2,800 SF

Lease Rate: \$2,500 per month MG

Access: E Reno Ave

Parking: Abundant parking with 390 spaces

Sign: Opportunity for building sign

and pole sign.

Traffic Generators: Goodwill Store and Donation Center,

Lee's Tailor Shop within center. Crest Foods, Life Church, Ross, Westlake Ace Hardware neighboring center.

Traffic Counts: 21,118 cpd ('18) E Reno

21,479 cpd ('18) S Air Depot

Call Michael Raff at 405.842.0100