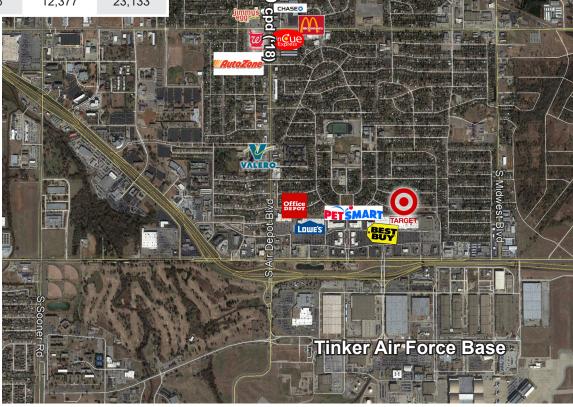

Lee's Tailor Shop within center. Crest Foods, Life Church, Ross, Westlake Ace Hardware neighboring center.

Traffic Counts: 21,118 cpd ('18) E Reno

21,479 cpd ('18) S Air Depot

Call Michael Raff at 405.842.0100

#### Location

The center serves Tinker Air Force employees and families as well as Mid-Del residents. Property is two miles north of Tinker Air Force Base.

21,118 cpd (+18)

RED CARPET

Call Michael Raff at 405.842.0100