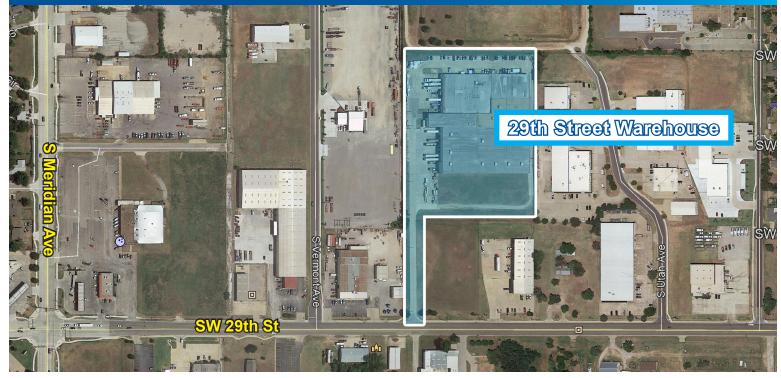

#### Location

4249 SW 29th is located 2 miles north of Will Rogers World Airport and 1.5 miles west of I-44. This south Oklahoma City location provides easy access to the metro area's south, west and central neighborhoods including downtown Oklahoma City as well as Mustang to the west of Will Rogers and Moore and Norman to the east and southeast.