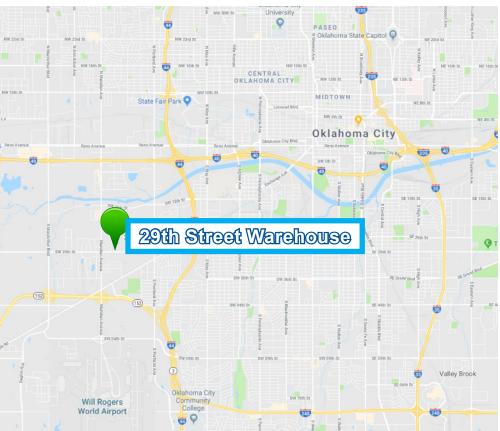

#### Location

4249 SW 29th is located 2 miles north of Will Rogers World Airport and 1.5 miles west of I-44. This south Oklahoma City location provides easy access to the metro area's south, west and central neighborhoods including downtown Oklahoma City as well as Mustang to the west of Will Rogers and Moore and Norman to the east and southeast.

- I-44, 1.5 miles
- I-40, 1.75 miles
- Will Rogers World Airport, 2 miles
- I-240 Interchange, 4 miles
- I-35, 6.25 miles