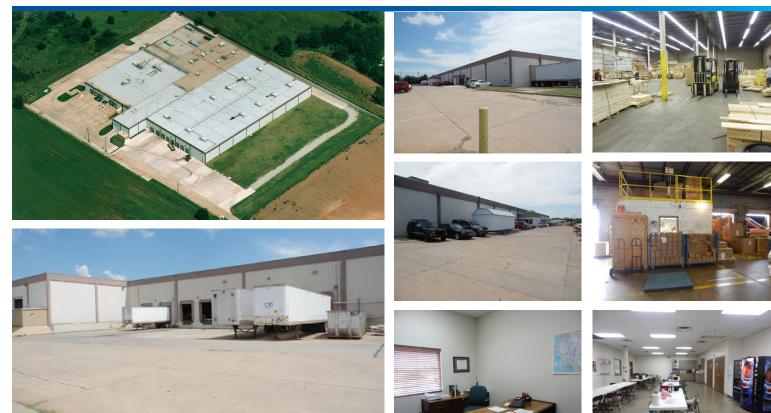

# Industrial for Sale or Lease 29th Street Warehouse

4249 SW 29th St, Oklahoma City 73119

| Size:             | 118,946 <u>+</u> SF<br>60,000 SF <i>min divisible</i>                                                                | Truss Height:          | Varies from 16 to 23 feet; higher to roof deck                                                 |
|-------------------|----------------------------------------------------------------------------------------------------------------------|------------------------|------------------------------------------------------------------------------------------------|
| Office Space:     | 6,350 <u>+</u> SF (warehouse includes shipping and receiving office)                                                 | Roof:                  | Flat metal deck roof with drains. Built-up composition roof covering on the entire building.   |
| Lease Rate:       | \$4.50 - \$5.50/SF NNN                                                                                               | Dock Doors:            | 13 with levelers                                                                               |
| Sale Price:       | \$5,710,000                                                                                                          | Ramp Doors:            | 1                                                                                              |
| Lot Size:         | 6.49 acres                                                                                                           | Electricity:           | Two and three phase service                                                                    |
| Zoning:           | I-2                                                                                                                  | Lighting:              | Surface mounted fluorescent lights                                                             |
| Concrete/Parking: | Ample turn radius with 70,416 SF                                                                                     | HVAC:                  | 525 tons; 25 roof mounted units                                                                |
| Security:         | concrete;115 parking spaces<br>Alarm system, fences, electric security<br>gates and small guardhouse at<br>entrance. | Floors:                | Dock-high reinforced concrete over compacted fill with drilled pier and grade beam foundation. |
|                   |                                                                                                                      | Foreign<br>Trade Zone: | Assistance applying for Foreign Trade Zone benefits available.                                 |

# Industrial for Sale or Lease 29th Street Warehouse

4249 SW 29th St, Oklahoma City 73119