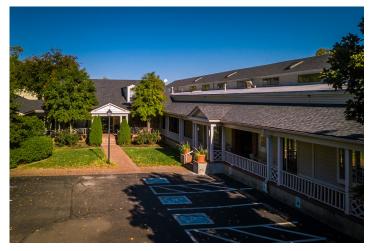

Contiguous Space: 1,246 - 2,170 SF

Total Available: 3,416 SF

Lease Rate: \$17 - 20 PSF (Annual)
Base Monthly Rent: \$1,765 - 3,616

Lease Type: Other

The iconic Colony Center, nestled in the heart of St. Matthews, is one of Louisville's most unique and sought after retail and office centers. The property has been very well maintained, including a new roof in 2020. There is great "lifestyle" synergy in the center with successful tenants, such as 211 Clover Lane Restaurant, Lee Robinson Company, Studio 3Eleven Salon, Sei Bella Waxing, and Rebecca's Bridal. Plenty of surface parking is available on the beautiful 2.13 acre grounds. Two spaces are available January 2021. Spaces are adjacent to one another with a small public access hallway running between, single tenant could take all 3,416 SF, if needed. Signage available.

**Area & Location** 

Property Visibility: Good
Largest Nearby Street: Westport Rd

**Building Related** 

Total Number of Buildings:1Year Built:1926Number of Stories:2Roof Type:GableProperty Condition:GoodConstruction/Siding:Wood Frame

Page 1

Total Parking Spaces: 110 Passenger Elevators:
Parking Type: Surface Freight Elevators: