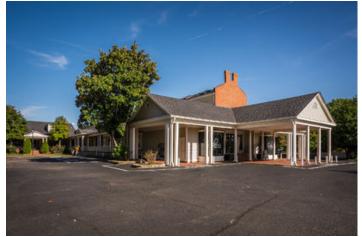

Contiguous Space: 1,246 - 2,170 SF

Total Available: 3,416 SF

Lease Rate: \$17 - 20 PSF (Annual)
Base Monthly Rent: \$1,765 - 3,616

Lease Type: Other

The iconic Colony Center, nestled in the heart of St. Matthews, is one of Louisville's most unique and sought after retail and office centers. The property has been very well maintained, including a new roof in 2020. There is great "lifestyle" synergy in the center with successful tenants, such as 211 Clover Lane Restaurant, Lee Robinson Company, Studio 3Eleven Salon, Sei Bella Waxing, and Rebecca's Bridal. Plenty of surface parking is available on the beautiful 2.13 acre grounds. Two spaces are available January 2021. Spaces are adjacent to one another with a small public access hallway running between, single tenant could take all 3,416 SF, if needed. Signage available.

**Area & Location** 

Property Visibility: Good
Largest Nearby Street: Westport Rd

**Building Related** 

Total Number of Buildings:1Year Built:1926Number of Stories:2Roof Type:GableProperty Condition:GoodConstruction/Siding:Wood Frame