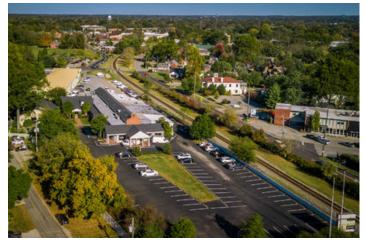

Contiguous Space: 1,246 - 2,170 SF

Total Available: 3,416 SF

Lease Rate: \$17 - 20 PSF (Annual)
Base Monthly Rent: \$1,765 - 3,616

Lease Type: Other

The iconic Colony Center, nestled in the heart of St. Matthews, is one of Louisville's most unique and sought after retail and office centers. The property has been very well maintained, including a new roof in 2020. There is great "lifestyle" synergy in the center with successful tenants, such as 211 Clover Lane Restaurant, Lee Robinson Company, Studio 3Eleven Salon, Sei Bella Waxing, and Rebecca's Bridal. Plenty of surface parking is available on the beautiful 2.13 acre grounds. Two spaces are available January 2021. Spaces are adjacent to one another with a small public access hallway running between, single tenant could take all 3,416 SF, if needed. Signage available.

#### **General Information**

Tax ID/APN:001903110000Building Name:The Colony CenterRetail-Commercial Type:Mixed Use, Street RetailLand Area:2.13 AcresZoning:C-2 - Commercial District

**Available Space** 

Page 1

Total Parking Spaces: 110 Passenger Elevators:
Parking Type: Surface Freight Elevators: