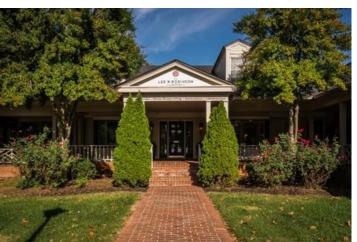

Contiguous Space: 1,246 - 2,170 SF

Total Available: 3,416 SF

Lease Rate: \$17 - 20 PSF (Annual)
Base Monthly Rent: \$1,765 - 3,616

Lease Type: Other

The iconic Colony Center, nestled in the heart of St. Matthews, is one of Louisville's most unique and sought after retail and office centers. The property has been very well maintained, including a new roof in 2020. There is great "lifestyle" synergy in the center with successful tenants, such as 211 Clover Lane Restaurant, Lee Robinson Company, Studio 3Eleven Salon, Sei Bella Waxing, and Rebecca's Bridal. Plenty of surface parking is available on the beautiful 2.13 acre grounds. Two spaces are available January 2021. Spaces are adjacent to one another with a small public access hallway running between, single tenant could take all 3,416 SF, if needed. Signage available.

**Area & Location** 

Property Visibility: Good
Largest Nearby Street: Westport Rd

**Building Related** 

Total Number of Buildings:1Year Built:1926Number of Stories:2Roof Type:GableProperty Condition:GoodConstruction/Siding:Wood Frame