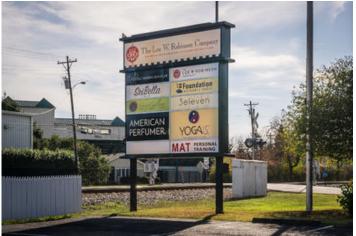

Contiguous Space: 1,246 - 2,170 SF

Total Available: 3,416 SF

Lease Rate: \$17 - 20 PSF (Annual)
Base Monthly Rent: \$1,765 - 3,616

Lease Type: Other

The iconic Colony Center, nestled in the heart of St. Matthews, is one of Louisville's most unique and sought after retail and office centers. The property has been very well maintained, including a new roof in 2020. There is great "lifestyle" synergy in the center with successful tenants, such as 211 Clover Lane Restaurant, Lee Robinson Company, Studio 3Eleven Salon, Sei Bella Waxing, and Rebecca's Bridal. Plenty of surface parking is available on the beautiful 2.13 acre grounds. Two spaces are available January 2021. Spaces are adjacent to one another with a small public access hallway running between, single tenant could take all 3,416 SF, if needed. Signage available.