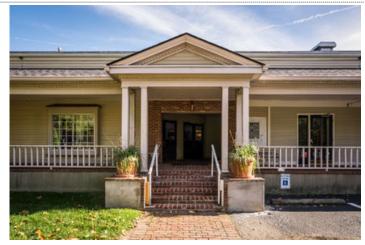

# **Space Available in the Iconic Colony Center**

211 Clover Ln, Louisville, KY 40207

Listing ID: 30659268 Status: Active

Property Type: Retail-Commercial For Lease
Retail-Commercial Type: Mixed Use, Street Retail

Contiguous Space: 1,246 - 2,170 SF

Total Available: 3,416 SF

Lease Rate: \$17 - 20 PSF (Annual)
Base Monthly Rent: \$1,765 - 3,616

Lease Type: Other

The iconic Colony Center, nestled in the heart of St. Matthews, is one of Louisville's most unique and sought after retail and office centers. The property has been very well maintained, including a new roof in 2020. There is great "lifestyle" synergy in the center with successful tenants, such as 211 Clover Lane Restaurant, Lee Robinson Company, Studio 3Eleven Salon, Sei Bella Waxing, and Rebecca's Bridal. Plenty of surface parking is available on the beautiful 2.13 acre grounds. Two spaces are available January 2021. Spaces are adjacent to one another with a small public access hallway running between, single tenant could take all 3,416 SF, if needed. Signage available.

**Area & Location** 

Property Visibility: Good
Largest Nearby Street: Westport Rd

**Building Related** 

Total Number of Buildings:1Year Built:1926Number of Stories:2Roof Type:GableProperty Condition:GoodConstruction/Siding:Wood Frame