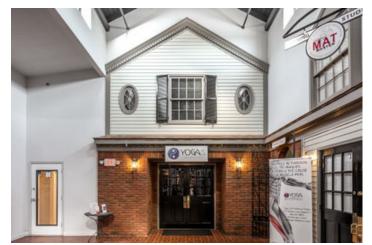

Space Description Suite 1, currently set up as a yoga studio, is comprised of 1,345sf on the first floor and 825sf on the second floor. The entrance to the premises is n the interior of the building.

**Available Space** 

### **Property Images**

211 Clover Ln-11

211 Clover Ln-14

211 Clover Ln-13

211 Clover Ln-22

211 Clover Ln x-02

211 Clover Ln-24

211 Clover Ln-25