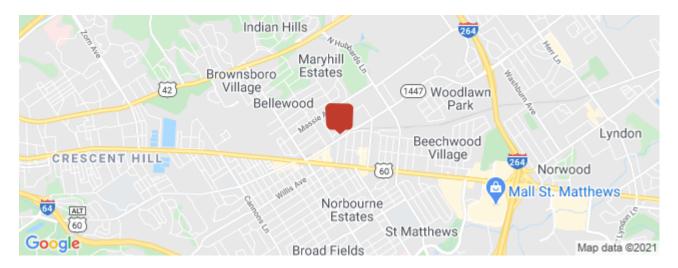

#### Location

Address: 211 Clover Ln, Louisville, KY 40207

County: Jefferson

MSA: Louisville/Jefferson County

**Area & Location** 

Property Visibility: Good
Largest Nearby Street: Westport Rd

**Building Related** 

Total Number of Buildings:1Year Built:1926Number of Stories:2Roof Type:GableProperty Condition:GoodConstruction/Siding:Wood Frame