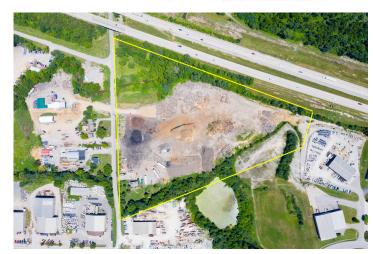

#### **Overview/Comments**

Convenient inside of Interstate 265, two parcels of 10 +,- acres and a 5+,acrea to a combined of 15+,- acres of M3 Industrial zoned properties.

#### **General Information**

Tax ID/APN: 002301130000

Possible Uses: Industrial, Mobile Home Park, Office, Retail, Self

Storage, Other

Zoning: M-3 - Industrial District Land Splits Available: Yes Adjacent Parcels Available: Yes