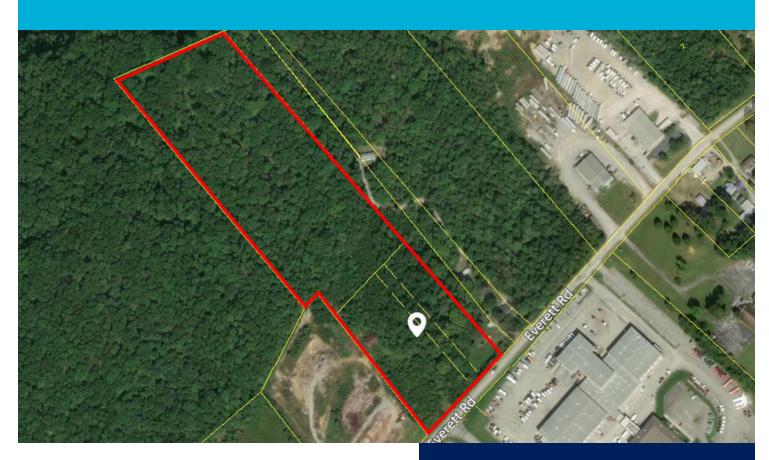

#### **PROPERTY OVERVIEW**

Business and manufacturing zoned (CB) land in Knox County off I-40/75 at Watt Road. The property consists of two parcels totaling approximately 16.85 acres total with about 8.9 acres usable. We have a site plan on file showing how a 126,000 square foot industrial building could potentially fit on the 8.9 acres. Utilities at the road: Water and Sewer (West Knox Utility District), Electric (Lenoir City Utility Board). Zoning is one of the most flexible in the County.

### PROPERTY OVERVIEW

Business and manufacturing zoned (CB) land in Knox County off I-40/75 at Watt Road. The property consists of two parcels totaling approximately 16.85 acres total with about 8.9 acres usable. We have a site plan on file showing how a 126,000 square foot industrial building could potentially fit on the 8.9 acres. Utilities at the road: Water and Sewer (West Knox Utility District), Electric (Lenoir City Utility Board). Zoning is one of the most flexible in the County.