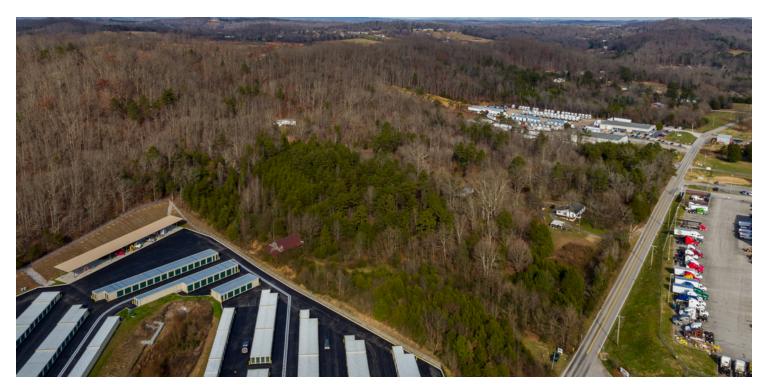

#### **PROPERTY OVERVIEW**

Business and manufacturing zoned (CB) land in Knox County off I-40/75 at Watt Road. The property consists of two parcels totaling approximately 16.85 acres total with about 8.9 acres usable. We have a site plan on file showing how a 126,000 square foot industrial building could potentially fit on the 8.9 acres. Utilities at the road: Water and Sewer (West Knox Utility District), Electric (Lenoir City Utility Board). Zoning is one of the most flexible in the County.

### PROPERTY OVERVIEW

Business and manufacturing zoned (CB) land in Knox County off I-40/75 at Watt Road. The property consists of two parcels totaling approximately 16.85 acres total with about 8.9 acres usable. We have a site plan on file showing how a 126,000 square foot industrial building could potentially fit on the 8.9 acres. Utilities at the road: Water and Sewer (West Knox Utility District), Electric (Lenoir City Utility Board). Zoning is one of the most flexible in the County.

### **PROPERTY HIGHLIGHTS**

- · Flexible zoning
- · Easy interstate access
- · Three travel centers at the interchange
- Located at I-40 and I-75 split
- West Knoxville location