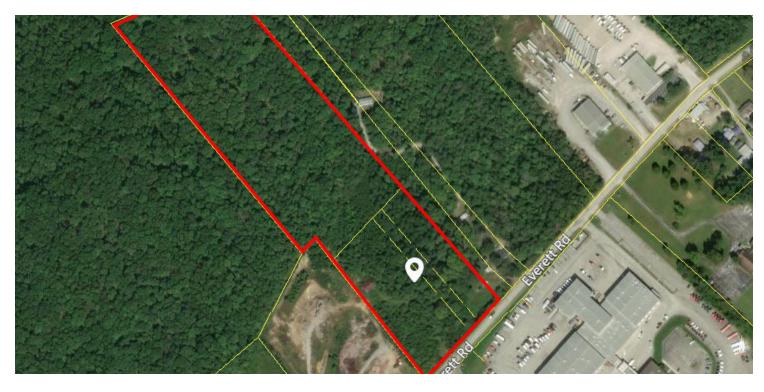

#### **PROPERTY OVERVIEW**

Business and manufacturing zoned (CB) land in Knox County off I-40/75 at Watt Road. The property consists of two parcels totaling approximately 16.85 acres total with about 8.9 acres usable. We have a site plan on file showing how a 126,000 square foot industrial building could potentially fit on the 8.9 acres. Utilities at the road: Water and Sewer (West Knox Utility District), Electric (Lenoir City Utility Board). Zoning is one of the most flexible in the County.

### PROPERTY OVERVIEW

Business and manufacturing zoned (CB) land in Knox County off I-40/75 at Watt Road. The property consists of two parcels totaling approximately 16.85 acres total with about 8.9 acres usable. We have a site plan on file showing how a 126,000 square foot industrial building could potentially fit on the 8.9 acres. Utilities at the road: Water and Sewer (West Knox Utility District), Electric (Lenoir City Utility Board). Zoning is one of the most flexible in the County.