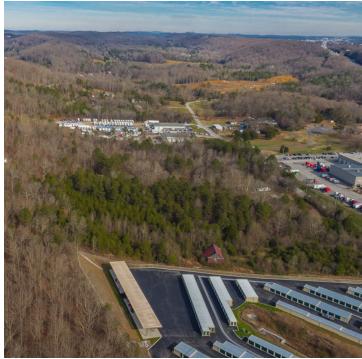

#### **PROPERTY OVERVIEW**

Business and manufacturing zoned (CB) land in Knox County off I-40/75 at Watt Road. The property consists of two parcels totaling approximately 16.85 acres total with about 8.9 acres usable. We have a site plan on file showing how a 126,000 square foot industrial building could potentially fit on the 8.9 acres. Utilities at the road: Water and Sewer (West Knox Utility District), Electric (Lenoir City Utility Board). Zoning is one of the most flexible in the County.

### PROPERTY OVERVIEW

Business and manufacturing zoned (CB) land in Knox County off I-40/75 at Watt Road. The property consists of two parcels totaling approximately 16.85 acres total with about 8.9 acres usable. We have a site plan on file showing how a 126,000 square foot industrial building could potentially fit on the 8.9 acres. Utilities at the road: Water and Sewer (West Knox Utility District), Electric (Lenoir City Utility Board). Zoning is one of the most flexible in the County.