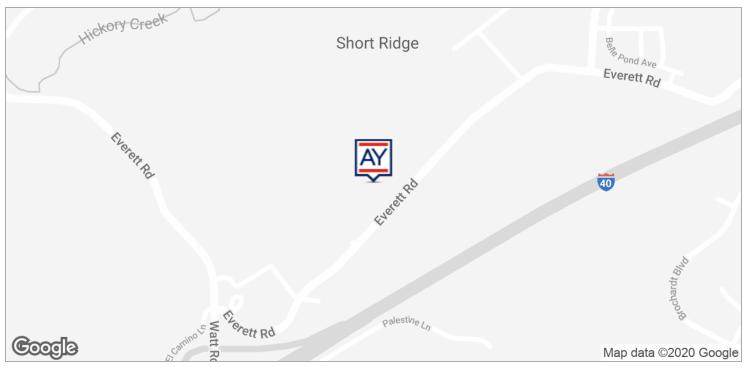

at Watt Road. The property consists of two parcels totaling approximately 16.85 acres total with about 8.9 acres usable. We have a site plan on file showing how a 126,000 square foot industrial building could potentially fit on the 8.9 acres. Utilities at the road: Water and Sewer (West Knox Utility District), Electric (Lenoir City Utility Board). Zoning is one of the most flexible in the County.

### **PROPERTY HIGHLIGHTS**

- · Flexible zoning
- · Easy interstate access
- · Three travel centers at the interchange
- Located at I-40 and I-75 split
- West Knoxville location

#### **Brian Tapp, CCIM**

Senior Vice President 865.450.8883 brian.tapp@avisonyoung.com



Land For Sale







### **Brian Tapp, CCIM** Senior Vice President 865.450.8883

brian.tapp@avisonyoung.com



Land For Sale





#### **Brian Tapp, CCIM**

Senior Vice President 865.450.8883

brian.tapp@avisonyoung.com



Land For Sale



| POPULATION           | 1 MILE | 5 MILES | 10 MILES |
|----------------------|--------|---------|----------|
| Total Population     | 1,848  | 33,240  | 137,428  |
| Average age          | 43.3   | 43.9    | 40.8     |
| Average age (Male)   | 41.0   | 42.9    | 39.8     |
| Average age (Female) | 46.4   | 44.7    | 41.9     |

| HOUSEHOLDS & INCOME | 1 MILE    | 5 MILES   | 10 MILES  |
|---------------------|-----------|-----------|-----------|
| Total households    | 577       | 12,239    | 53,486    |
| # of persons per HH | 3.2       | 2.7       | 2.6       |
| Average HH income   | \$143,441 | \$106,853 | \$87,956  |
| Average house value | \$296,368 | \$297,998 | \$263,7