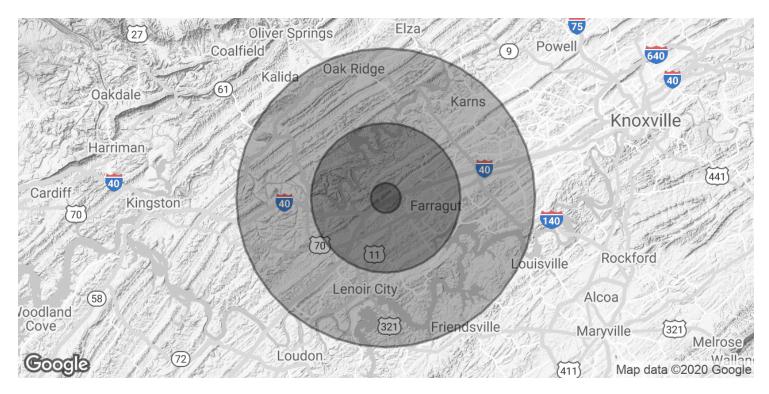

#### **Brian Tapp, CCIM**

Senior Vice President 865.450.8883

brian.tapp@avisonyoung.com

Land For Sale

| POPULATION           | 1 MILE | 5 MILES | 10 MILES |
|----------------------|--------|---------|----------|
| Total Population     | 1,848  | 33,240  | 137,428  |
| Average age          | 43.3   | 43.9    | 40.8     |
| Average age (Male)   | 41.0   | 42.9    | 39.8     |
| Average age (Female) | 46.4   | 44.7    | 41.9     |

| HOUSEHOLDS & INCOME | 1 MILE    | 5 MILES   | 10 MILES  |
|---------------------|-----------|-----------|-----------|
| Total households    | 577       | 12,239    | 53,486    |
| # of persons per HH | 3.2       | 2.7       | 2.6       |
| Average HH income   | \$143,441 | \$106,853 | \$87,956  |
| Average house value | \$296,368 | \$297,998 | \$263,701 |