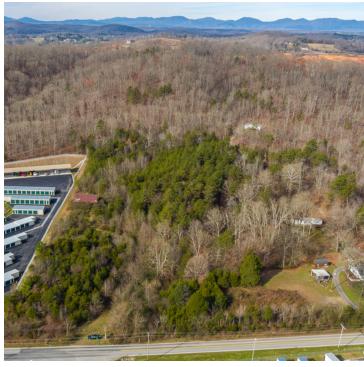

#### **PROPERTY OVERVIEW**

Business and manufacturing zoned (CB) land in Knox County off I-40/75 at Watt Road. The property consists of two parcels totaling approximately 16.85 acres total with about 8.9 acres usable. We have a site plan on file showing how a 126,000 square foot industrial building could potentially fit on the 8.9 acres. Utilities at the road: Water and Sewer (West Knox Utility District), Electric (Lenoir City Utility Board). Zoning is one of the most flexible in the County.

### PROPERTY OVERVIEW

Business and manufacturing zoned (CB) land in Knox County off I-40/75 at Watt Road. The property consists of two parcels totaling approximately 16.85 acres total with about 8.9 acres usable. We have a site plan on file showing how a 126,000 square foot industrial building could potentially fit on the 8.9 acres. Utilities at the road: Water and Sewer (West Knox Utility District), Electric (Lenoir City Utility Board). Zoning is one of the most flexible in the County.

### **PROPERTY HIGHLIGHTS**

- · Flexible zoning
- · Easy interstate access
- · Three travel centers at the interchange
- Located at I-40 and I-75 split
- West Knoxville location