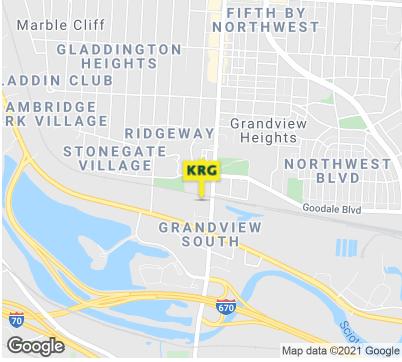

#### **LOCATION DESCRIPTION**

Situated in the shadow of Grandview Yard and The Ohio State University with easy access to I-670.

| OFFERING SUMMARY |                      |
|------------------|----------------------|
| Lease Rate:      | Please contact agent |
| Number of Units: | 1                    |
| Available SF:    | 7,027 SF             |