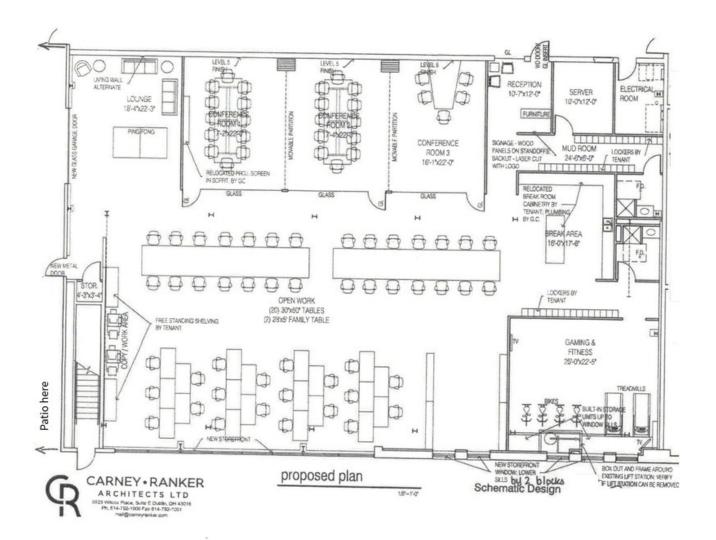

#### **PROPERTY HIGHLIGHTS**

- · Private outdoor patio
- Kitchen area
- · Work out/project room
- Bathrooms with showers and built in lockers
- · Plenty of parking
- 3 flexible conference rooms