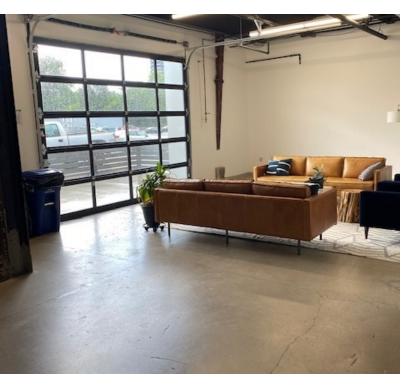

#### **PROPERTY HIGHLIGHTS**

- · Private outdoor patio
- Kitchen area
- · Work out/project room
- Bathrooms with showers and built in lockers
- · Plenty of parking
- 3 flexible conference rooms