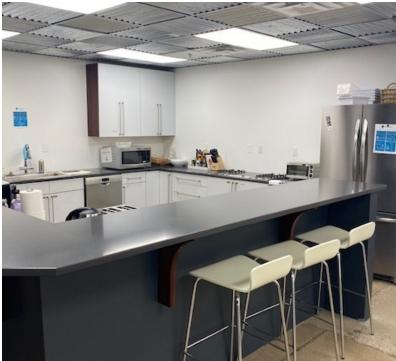

#### **PROPERTY HIGHLIGHTS**

- · Private outdoor patio
- Kitchen area
- · Work out/project room
- Bathrooms with showers and built in lockers
- · Plenty of parking
- 3 flexible conference rooms

**Additional Photos** 

**Additional Photos** 

Retailer Map Office Building For Lease

855 Grandview Ave Columbus, OH 43215

Ray Degraw 614.255.4378 rdegraw@krgre.com