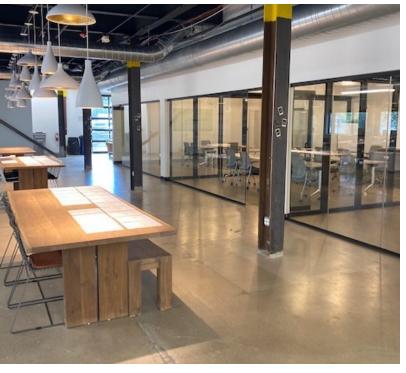

#### **PROPERTY HIGHLIGHTS**

- · Private outdoor patio
- Kitchen area
- · Work out/project room
- Bathrooms with showers and built in lockers
- · Plenty of parking
- 3 flexible conference rooms