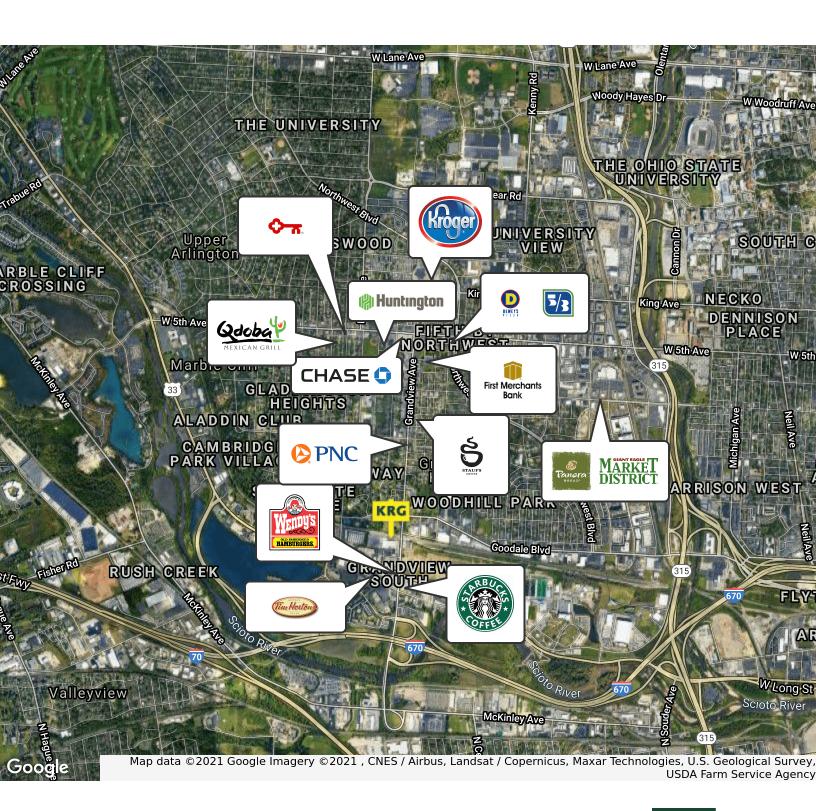

#### **LOCATION DESCRIPTION**

Situated in the shadow of Grandview Yard and The Ohio State University with easy access to I-670.

| OFFERING SUMMARY |                      |
|------------------|----------------------|
| Lease Rate:      | Please contact agent |
| Number of Units: | 1                    |
| Available SF:    | 7,027 SF             |

**Additional Photos** 

**Additional Photos** 

Retailer Map Office Building For Lease

855 Grandview Ave Columbus, OH 43215

Ray Degraw 614.255.4378 rdegraw@krgre.com