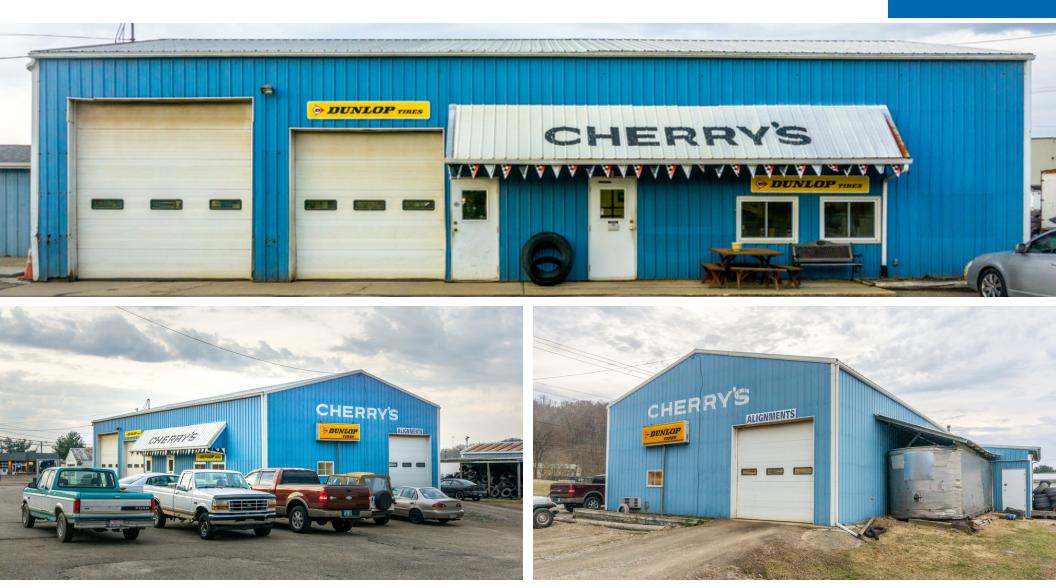

## **PROPERTY OVERVIEW**

Incredible commercial property with amazing upside for sale in a PRIME location. This automotive shop has been in business for 50+ years and is a staple in the community. The property consists of 3 structures. a 14x20 pole barn, a 66x24 mobile home that is income producing approx \$6,600/ year and a 20x14 garage with several semi trailers for additional storage that can either be removed or convey with the property. The opportunity to buy the REAL ESTATE and start your own business or redevelop opportunities are endless. Don't miss out on this opportunity. Contact us today!