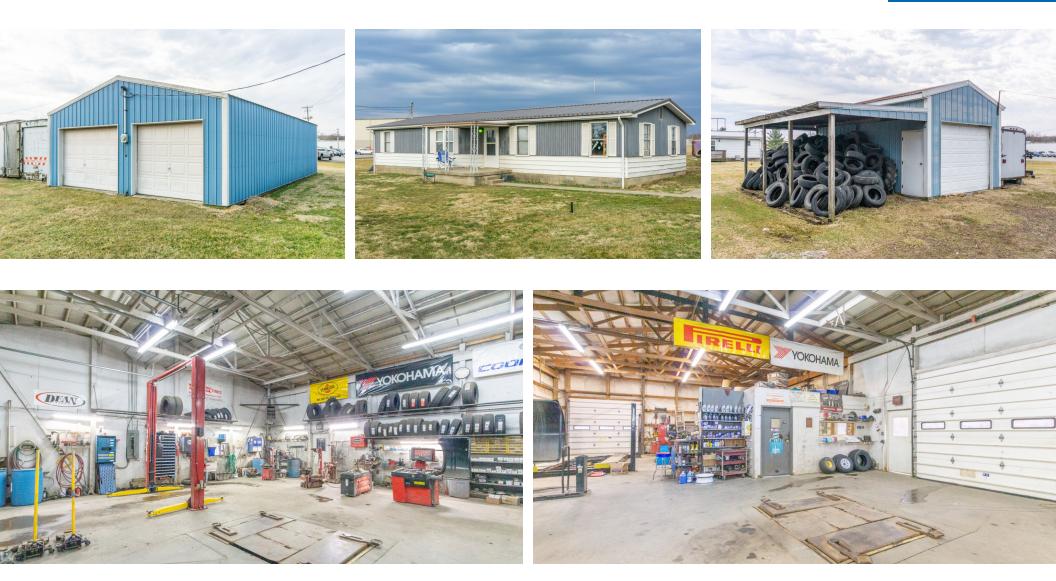

## **PROPERTY OVERVIEW**

Incredible commercial property with amazing upside for sale in a PRIME location. This automotive shop has been in business for 50+ years and is a staple in the community. The property consists of 3 structures. a 14x20 pole barn, a 66x24 mobile home that is income producing approx \$6,600/ year and a 20x14 garage with several semi trailers for additional storage that can either be removed or convey with the property. The opportunity to buy the REAL ESTATE and start your own business or redevelop opportunities are endless. Don't miss out on this opportunity. Contact us today!