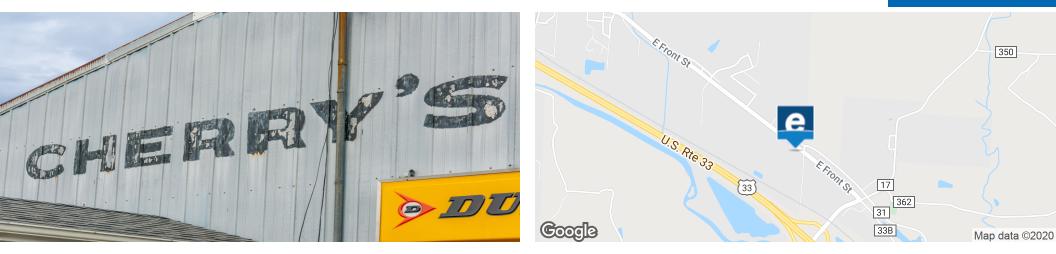

# Cherry's Tire & Service

1945 E Front Street, Logan, OH 43138

E Front St Linton Rd. 31 E Front St Smead Rd 33 Google Map data ©2020

presented by: