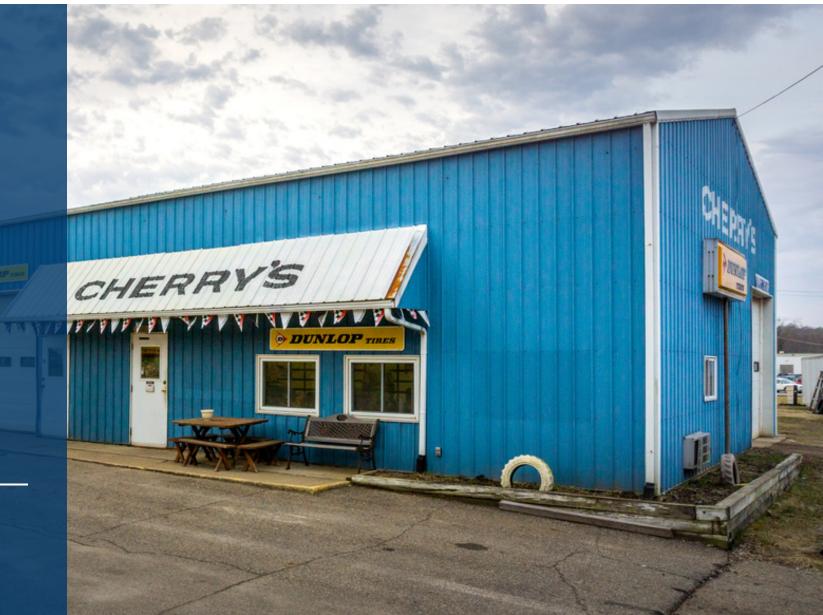

# Cherry's Tire & Service

1945 E Front Street, Logan, OH 43138

## **PROPERTY OVERVIEW**

Incredible commercial property with amazing upside for sale in a PRIME location. This automotive shop has been in business for 50+ years and is a staple in the community. The property consists of 3 structures. a 14x20 pole barn, a 66x24 mobile home that is income producing approx \$6,600/ year and a 20x14 garage with several semi trailers for additional storage that can either be removed or convey with the property. The opportunity to buy the REAL ESTATE and start your own business or redevelop opportunities are endless. Don't miss out on this opportunity. Contact us today!