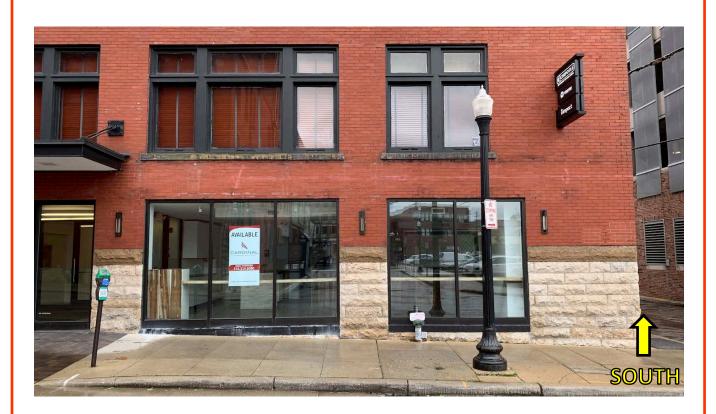

## **Location Overview**

- Square Feet: 884 SF
- Formerly Mmelo Boutique Confections
- Rental Rate: Negotiable
- Across the street from The North Market
- Adjacent to the Vine Street Parking Garage
- Close Proximity to The Columbus Convention Center, Nationwide Arena, Mikey's Late-Night Slice, Hilton Downtown, Denmark, Barley's Brewing Company, Bareburger