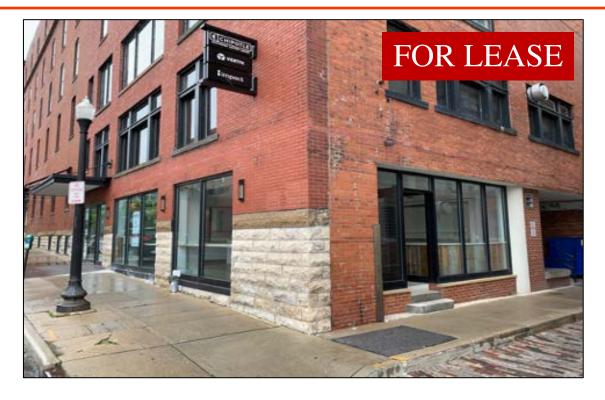

## Jake Kozberg 614-888-9240 jake@cardinal-commercial.com

7650 Rivers Edge Dr. Suite 110 Columbus, OH 43235 www.cardinal-commercial-com

THE CARLILE 445 N. HIGH STREET (SEC OF VINE ST. & WALL ST.) COLUMBUS, OHIO 43215

## **Location Overview**

- Square Feet: 884 SF
- Formerly Mmelo Boutique Confections
- Rental Rate: Negotiable
- Across the street from The North Market
- Adjacent to the Vine Street Parking Garage
- Close Proximity to The Columbus Convention Center, Nationwide Arena, Mikey's Late-Night Slice, Hilton Downtown, Denmark, Barley's Brewing Company, Bareburger