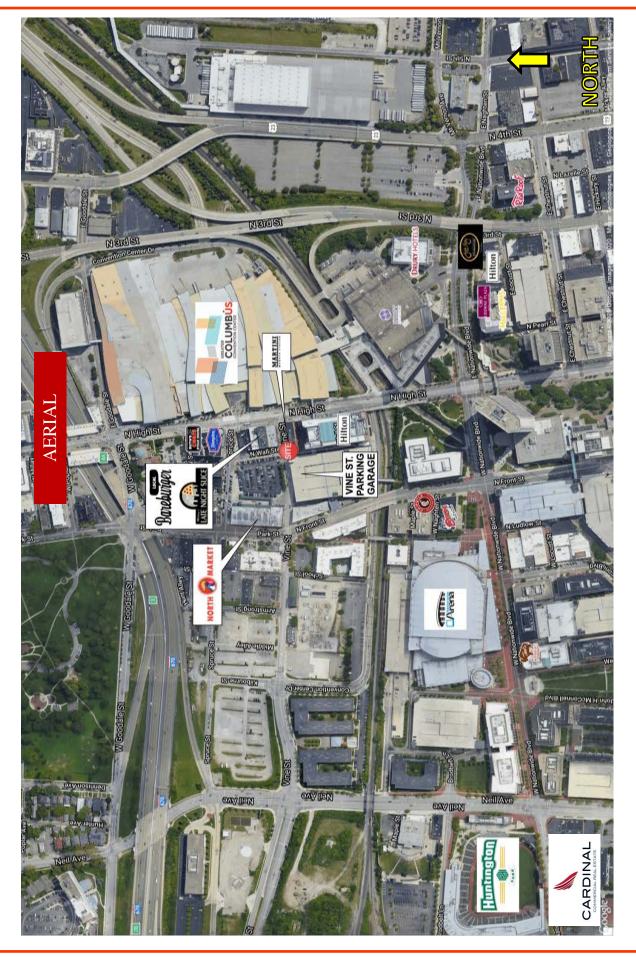

## **Location Overview**

- Square Feet: 884 SF
- Formerly Mmelo Boutique Confections
- Rental Rate: Negotiable
- Across the street from The North Market
- Adjacent to the Vine Street Parking Garage
- Close Proximity to The Columbus Convention Center, Nationwide Arena, Mikey's Late-Night Slice, Hilton Downtown, Denmark, Barley's Brewing Company, Bareburger