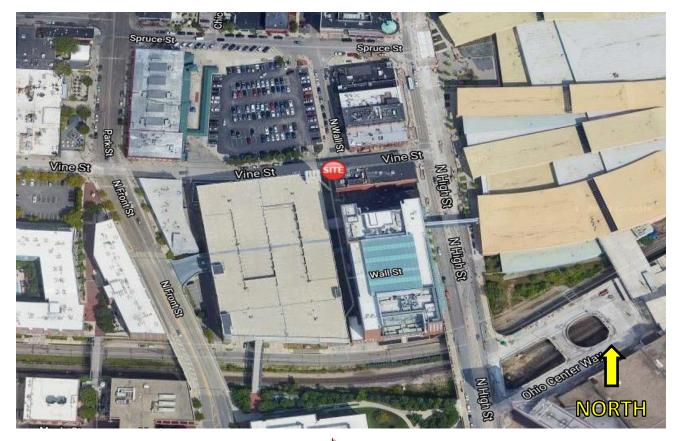

## **Location Overview**

- Square Feet: 884 SF
- Formerly Mmelo Boutique Confections
- Rental Rate: Negotiable
- Across the street from The North Market
- Adjacent to the Vine Street Parking Garage
- Close Proximity to The Columbus Convention Center, Nationwide Arena, Mikey's Late-Night Slice, Hilton Downtown, Denmark, Barley's Brewing Company, Bareburger