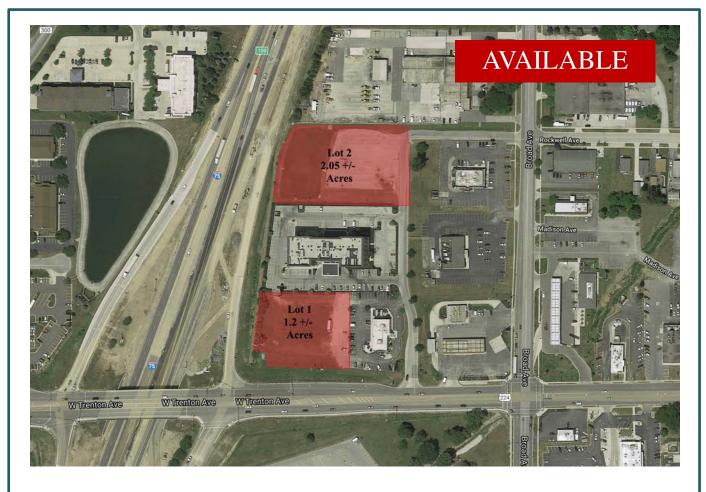

## NEC of I-75 & W. Trenton Ave Findlay, Ohio 45840

• For Sale / Ground Lease / Build to Suite

• Sale Price:

Lot 1: \$657,150 Per Acre

Lot 2: \$217,800 Per Acre

Adjacent to: Drury Inn, Culvers, & I-75

• Close Proximity: Findlay High School, Wal-