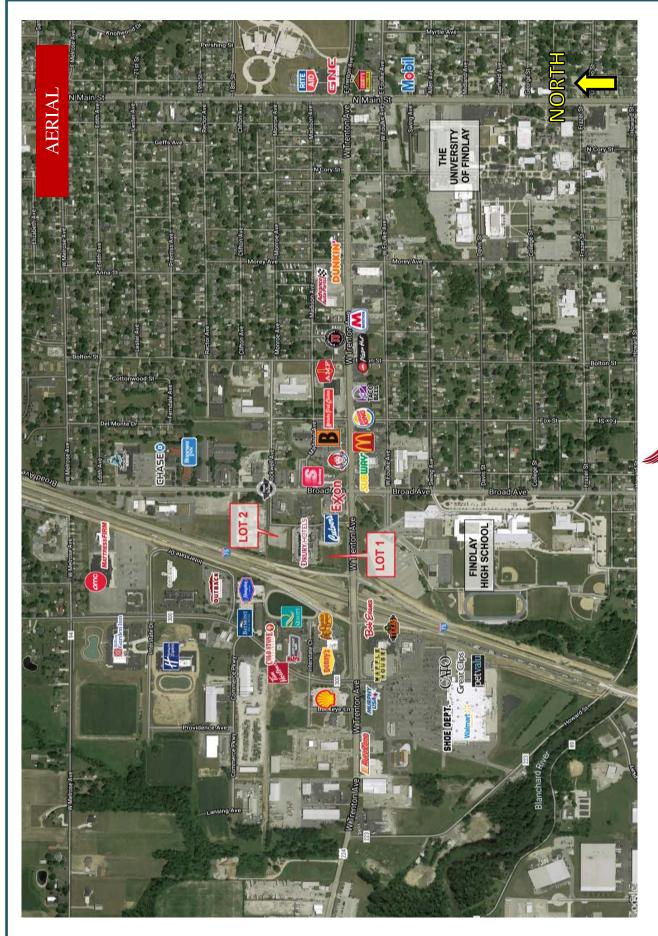

## NEC of I-75 & W. Trenton Ave Findlay, Ohio 45840

• For Sale / Ground Lease / Build to Suite

• Sale Price:

Lot 1: \$657,150 Per Acre

Lot 2: \$217,800 Per Acre

Adjacent to: Drury Inn, Culvers, & I-75

• Close Proximity: Findlay High School, Wal-

Mart, University of Findlay

For more information, contact:

**Matthew Goodlin 614-547-0870** 

matt@cardinal-commercial.com

Jake Kozberg 614-888-9240

jake@cardinal-commercial.com

| DEMOGRAPHICS           | 1 Mile   | 3 Mile   | 5 Mile   | 10 Mile  |
|------------------------|----------|----------|----------|----------|
| Total Population:      | 6,510    | 38,313   | 52,647   | 68,303   |
| Total Households:      | 2,489    | 16,653   | 23,025   | 29,160   |
| Avg. Household Income: | \$52,152 | \$70,249 | \$77,004 | \$78,043 |