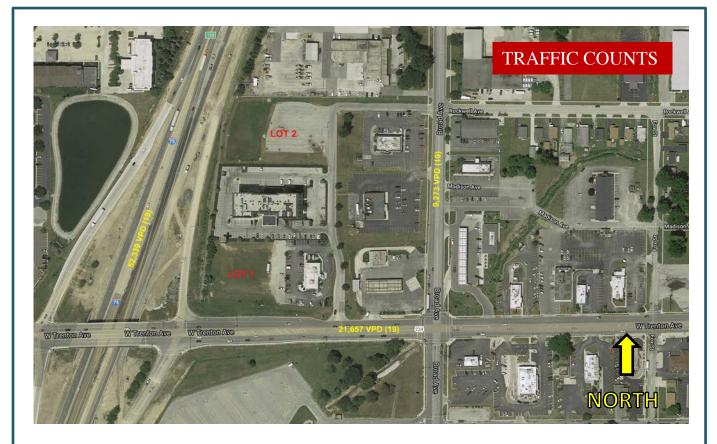

## NEC of I-75 & W. Trenton Ave Findlay, Ohio 45840

• For Sale / Ground Lease / Build to Suite

• Sale Price:

Lot 1: \$657,150 Per Acre

Lot 2: \$217,800 Per Acre

Adjacent to: Drury Inn, Culvers, & I-75

• Close Proximity: Findlay High School, Wal-