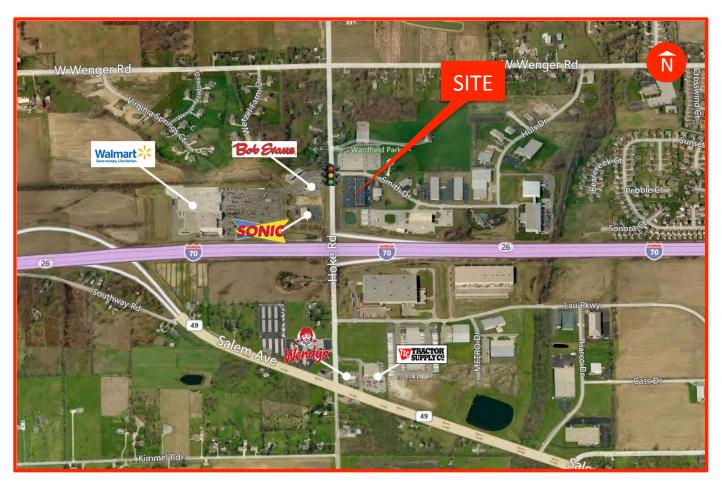

## **Location Highlights:**

- Great visibility from Hoke Road
- Easy access from I-70
- Ample parking

## **TRAFFIC COUNTS:**

• 11,800 ADT

**Trade Area Aerial** 