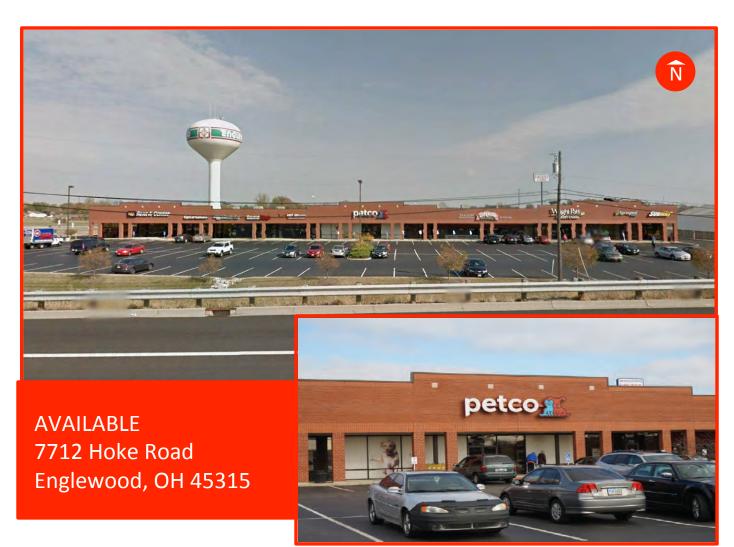

## **Location Overview:**

- 4,400 sf
- Prime location in busy retail shopping center
- Located directly across from Wal-Mart Super Center
- · Close proximity to dense residential development

For more information, contact:

## **Location Highlights:**

- Great visibility from Hoke Road
- Easy access from I-70
- Ample parking