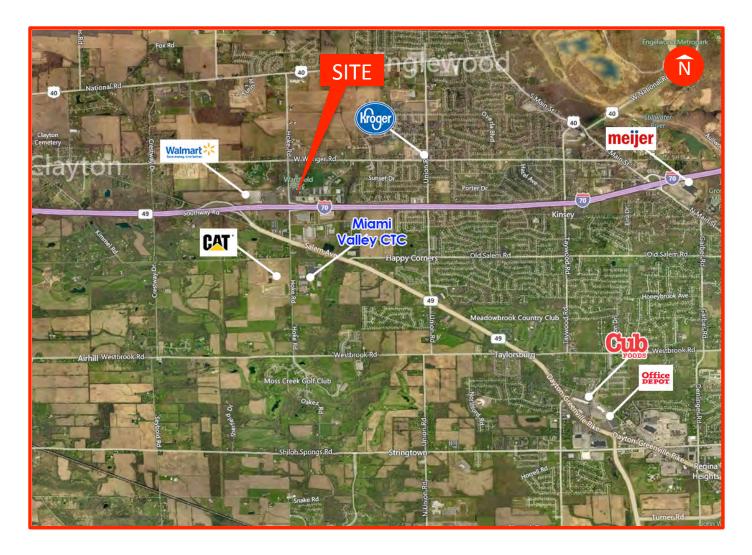

rime location in busy retail shopping center
- Located directly across from Wal-Mart Super Center
- · Close proximity to dense residential development

For more information, contact:

Jeff Mattingly
O: (614) 410-0300
C: (614) 403-8006
jeff\_mattingly68@hotmail.com

7870 Olentangy River Rd.
Suite 300
Columbus, OH 43235
www.cardinal-commercial.com

| DEMOGRAPHICS           | 1 Mile   | 3 Mile   | 5 Mile   |
|------------------------|----------|----------|----------|
| Total Population:      | 2,028    | 28,445   | 59,116   |
| Total Households:      | 790      | 11,780   | 25,036   |
| Med. Household Income: | \$74,500 | \$61,668 | \$57,656 |





## **Location Highlights:**

- Great visibility from Hoke Road
- Easy access from I-70
- Ample parking

## **TRAFFIC COUNTS:**

• 11,800 ADT







**Trade Area Aerial**