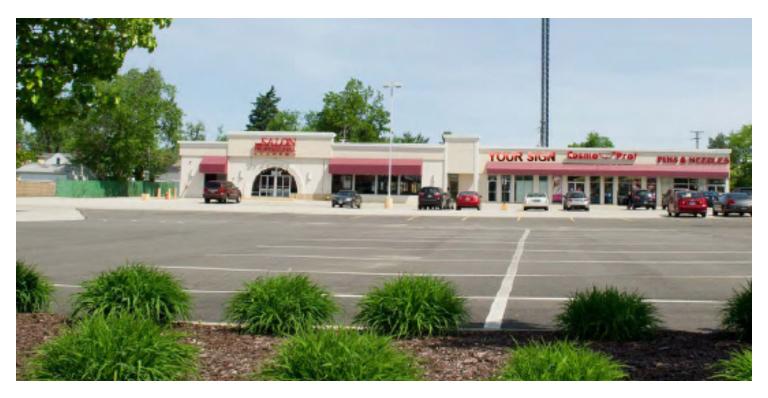

### **MAYFIELD RIDGE**

5933 Mayfield Road, Mayfield Heights, OH 44124

### PROPERTY DESCRIPTION

1,160 SF available in this highly sought-after regional retail and business district. The shopping center provides ample parking with points of ingress and egress on both Mayfield Road and Mayfield Ridge Road.

### **PROPERTY HIGHLIGHTS**

- A possible contiguous 3,908 SF
- Easy ingress and egress
- High traffic Mayfield Road location
- Major retail and business district
- Serves a strong demographic base in Cleveland's Eastern Suburbs
- Convenient I-271 access via two nearby interchanges
- Near Beachwood Place, Legacy Village and Golden Gate