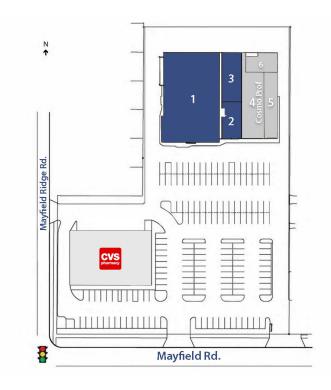

### **AVAILABLE SPACES**

| SUITE | TENANT    | SIZE (SF)        | LEASE TYPE |
|-------|-----------|------------------|------------|
| 1     | Available | 12,460 SF        | NNN        |
| 2     | Available | 1,500 - 2,000 SF | NNN        |
| 3     | Available | 2,418 SF         | NNN        |
| 4     |           |                  | NNN        |
| 5     |           |                  | NNN        |
| 6     |           |                  | NNN        |