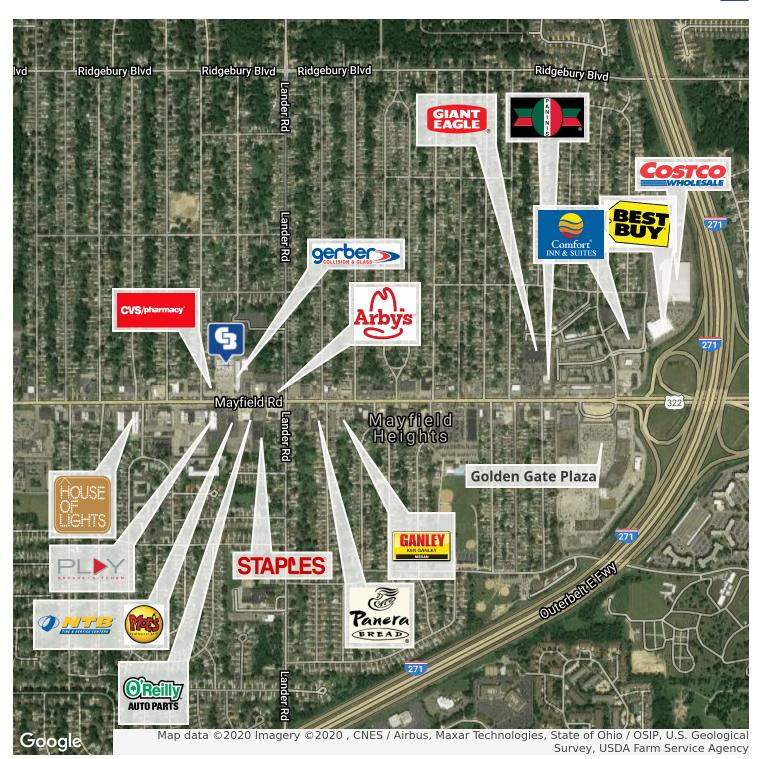

### AREA

Mayfield Ridge is located on the highly trafficked Mayfield Road with convenient access to I-271 via two nearby interchanges. This plaza serves a strong demographic base in Cleveland's eastern suburbs.

### **PROPERTY HIGHLIGHTS**

- A possible contiguous 3,908 SF
- Easy ingress and egress
- High traffic Mayfield Road location
- Major retail and business district
- Serves a strong demographic base in Cleveland's Eastern Suburbs
- Convenient I-271 access via two nearby interchanges
- Near Beachwood Place, Legacy Village and Golden Gate