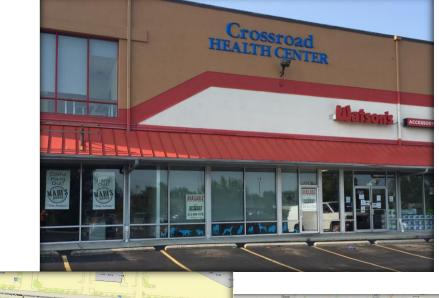

## Site Info

Municipality:Green Township

Neighborhood: Western Hills

•Parcel ID: 550.0042.0394

•Zoning: F

·Year Built: 1985

•Construction: Block

•Building Size: 37.500 SF

·Available: 1,500 SF

Retail

·Ceiling Height: 9'

•2 Offices: 80 SF and

75 SF

•1 ADA Restroom

•Asking Price: \$10.00 SF NNN For Lease

5089 Glencrossing Way Cincinnati OH 45238