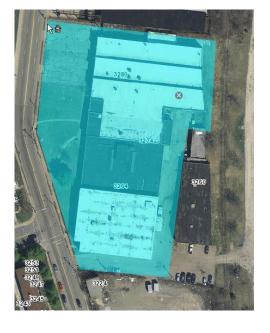

## Site Info

•Municipality: City of Cincinnati

•Zoning: MG

·Land Area: 2.88 Ac

•Year Built: 1945

•Available Space: up to 25,000 SF

Will Divide

•Ceiling Height: 12' – 13'

Construction:Brick & Block

•Roof: Rubber & PVC

•Docks: 4

•Drive-Ins: 1

Private Fenced Parking Lot

•Great Access to I-75 & I-74

Heat: Radiant & High Efficient Gas Unit

Lighting: High Efficient Fluorescent

Security System: Yes

•Sprinkler: Wet

•Floor Drains: Yes

•Power: 3Ph

•Lease Rate: \$3 SF MG

The information contained herein has been obtained from sources we deem reliable. We have no reason to doubt but don't guarantee its accuracy