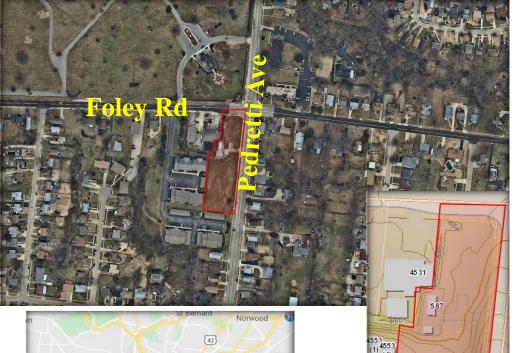

## Site Info

•Municipality: Delhi Township

•Parcel ID: 504.0040.0610.00

•Frontage: Pedretti Ave: 449' Foley Rd: 101'

•Zoning: E-Retail Business

•Land Area: 1.289 Ac

•Dimensions: 141' x 449' IRR

All utilities available

•Corner lot

•Convenient access to River Rd (SR 50)

•Curb cuts: 2

•Topography: Gently Slopped

•Demographics Available

•Asking Price: \$159,000

The information contained herein has been obtained from sources we deem reliable. We have no reason to doubt but don't guarantee its accuracy

## 571 Pedretti Ave Cincinnati OH 45238

2928 Colerain Ave Ste 100 Cincinnati OH 45225