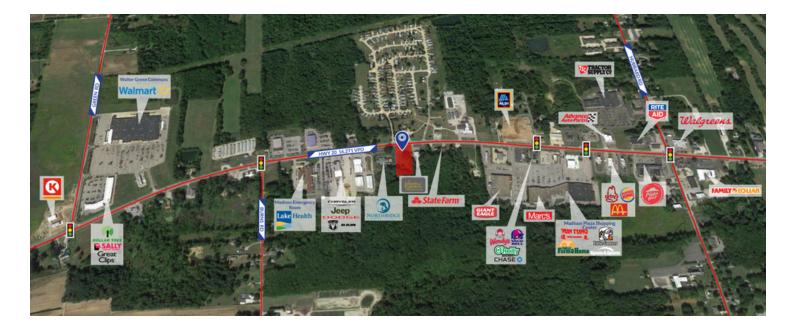

#### PROPERTY DESCRIPTION

- Perfect location for Build to Suit or small Retail/Office Plaza.
- All Utilities Available Water, Sewer, Gas & Electric.

• Neighbor properties include: North Coast Optical Vision (east) , Madison Plaza Shopping Center (east) and North Ridge Veterinary Hospital (west).

- Property has approximately 200' Frontage.
- Positioned along Main Retail Corridor 16,271 Vehicles Per Day.
- NEW to market Retailers Aldi's, Family Farm & Home.