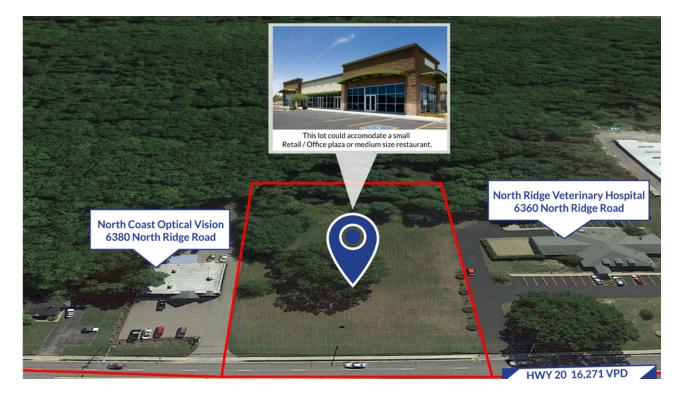

#### PROPERTY DESCRIPTION

- Perfect location for Build to Suit or small Retail/Office Plaza.
- All Utilities Available Water, Sewer, Gas & Electric.

• Neighbor properties include: North Coast Optical Vision (east) , Madison Plaza Shopping Center (east) and North Ridge Veterinary Hospital (west).

- Property has approximately 200' Frontage.
- Positioned along Main Retail Corridor 16,271 Vehicles Per Day.
- NEW to market Retailers Aldi's, Family Farm & Home.