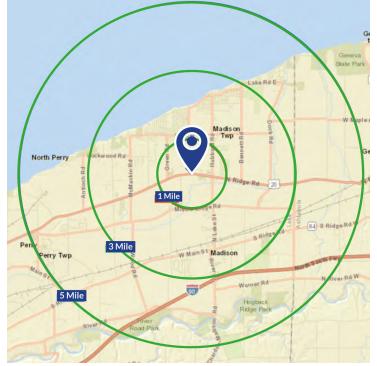

| DEMOGRAPHICS        | 1 MILE    | 3 MILES   | 5 MILES   |
|---------------------|-----------|-----------|-----------|
| Total Households    | 909       | 6,331     | 10,533    |
| Total Population    | 2,305     | 16,814    | 28,060    |
| Average HH Income   | \$51,243  | \$59,880  | \$61,585  |
| Average House Value | \$139,385 | \$143,414 | \$150,655 |
| Median Age          | 40.1      | 39.2      | 39.9      |
| Median Age (Female) | 42.7      | 42.3      | 41.9      |
| Median Age (Male)   | 38.3      | 37.7      | 38.4      |