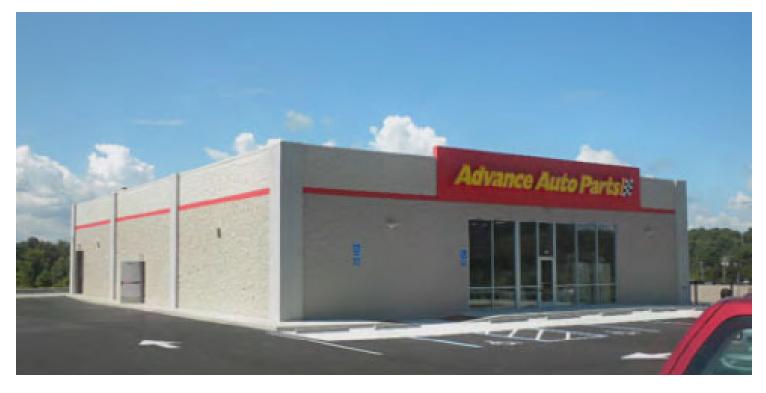

# FORMER ADVANCE AUTO PARTS

10 Manor Hill Drive, Canfield, OH 44406

## **PROPERTY DESCRIPTION**

This free standing building is available for lease. It is a corner property situated on the main commuter/retail road through Canfield and Boardman OH, State Route 224. It has easy access to SR 11 interchange.

### **PROPERTY HIGHLIGHTS**

- Great visibility on SR 224 (Manor Hill Drive)
- High ceilings
- 30 parking spaces
- Multiple points of ingress and egress
- Traffic Count: 17,983
- 2014 construction