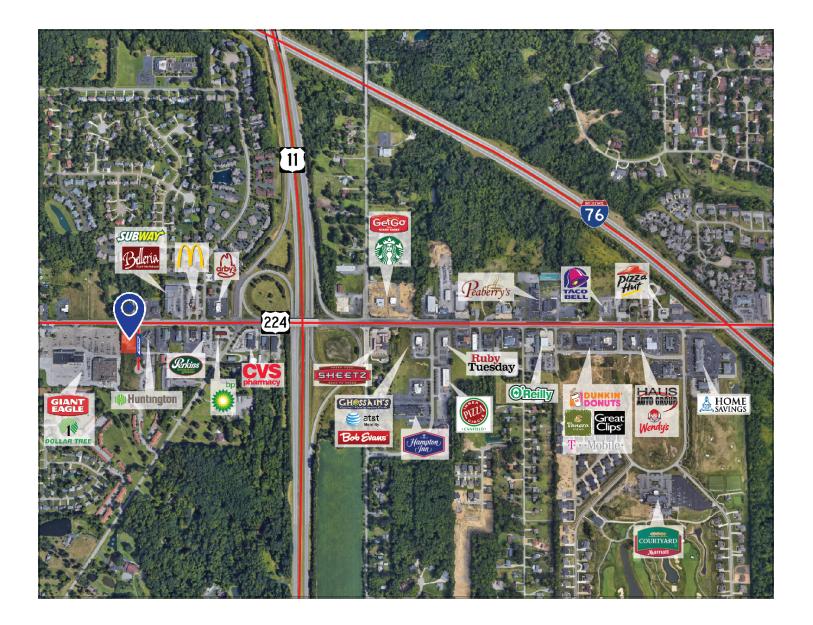

## **PROPERTY DESCRIPTION**

This free standing building is available for lease. It is a corner property situated on the main commuter/retail road through Canfield and Boardman OH, State Route 224. It has easy access to SR 11 interchange.

### **PROPERTY HIGHLIGHTS**

- Great visibility on SR 224 (Manor Hill Drive)
- High ceilings
- 30 parking spaces
- Multiple points of ingress and egress
- Traffic Count: 17,983
- 2014 construction