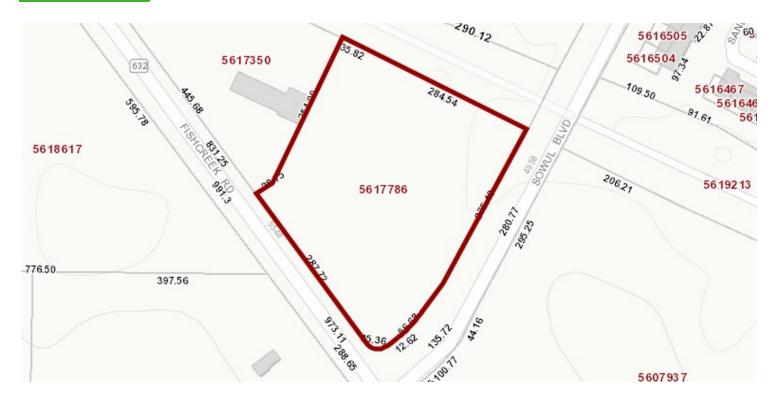

Offering Summary

| Sale Price: | \$600,000  |
|-------------|------------|
| Lot Size:   | 2.58 Acres |

| Demographics      | 3 Miles  | 5 Miles  | 10 Miles |
|-------------------|----------|----------|----------|
| Total Households  | 17,063   | 42,449   | 162,634  |
| Total Population  | 44,581   | 107,989  | 402,568  |
| Average HH Income | \$85,401 | \$83,732 | \$67,195 |
| Total Businesses: | 1,440    | 4,382    | 14,264   |
| Total Employees:  | 19,910   | 65,159   | 239,398  |

#### **PROPERTY DETAILS**

| Sale Price:                       | \$600,000                             |
|-----------------------------------|---------------------------------------|
| Lot Size:                         | 2.58 Acres                            |
| APN#:                             | 56-17786                              |
| Zoning:                           | C-3<br>Community<br>Retail            |
| Market:                           | Cleveland                             |
| Submarket:                        | Akron                                 |
| Price / Acre:                     | \$240,000                             |
| Distance To Akron Canton Airport: | 275 miles<br>or 27<br>minute<br>drive |