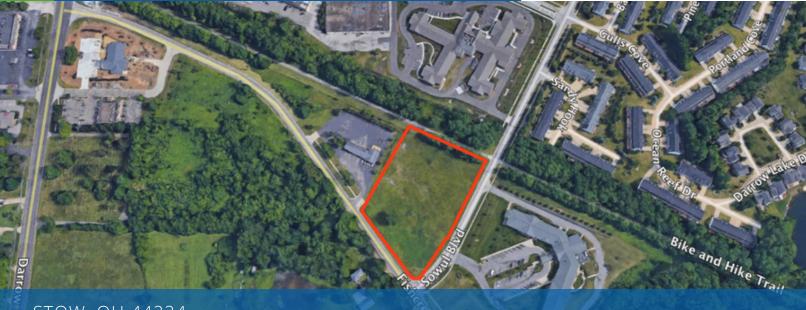

### STOW, OH 44224 CORNER OF FISHCREEK AND NORTON RD

### **Property Description**

2.5 Acres Corner Lot Serving Stow and Hudson

### CORNER OF FISHCREEK AND NORTON RD