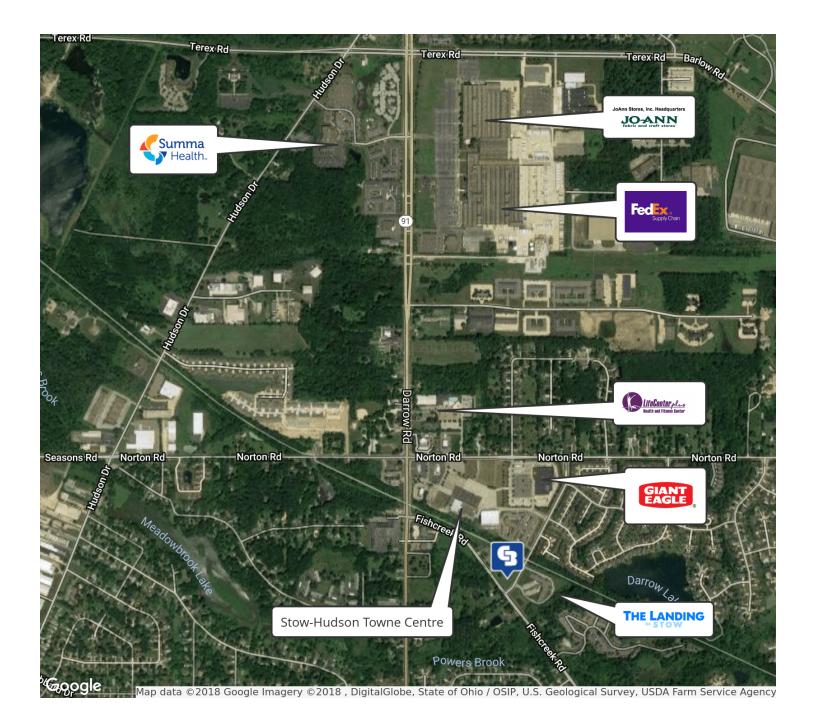

### **Property Highlights**

- A 9 minute drive to SR 8 interchange with access to I-271, I-480, and the Ohio Turnpike.
- Affluent Residential Population with Median Household Income Over \$80,000 (3 mile radius)
- A 9 minute drive to First and Main shopping and dining development in Hudson.
- Over 25,000 employees within 3 mile radius
- Major area employers include: JoAnne Stores, Inc., Akron General Medical Center, Federal Express, Mac-Tac Morgan Adhesives, Wrayco Industries
- Excellent development opportunities!

#### **LOCATION OVERVIEW**

High traffic corner property on Fishcreek Rd in Stow, just south of Hudson border. Great Access to Darrow Rd. (SR 91) to north and Kent Rd. (SR 59) to the South. It is conveniently located in Stow, just over from the Hudson border. This a beautiful residential neighborhood with an affluent population with a median household income over \$80,000. However, major area employers boast over 25,000 employees within a 3 mile radius. With convenient access to Interstate Route 271 and State Route 8 this shopping center is an excellent location for both national and local concepts.