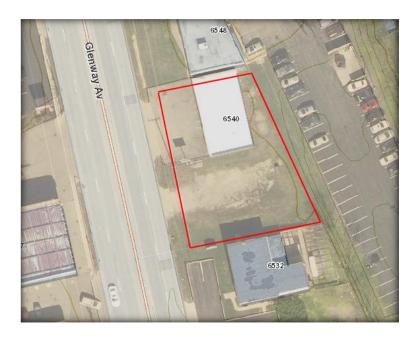

Municipality:GreenTwp

•Parcel ID:

550.0120.0103.00

•Zoning: EE

•Frontage: 125'

•Curb Cuts: Two

•Land Area: 0.258

·Year Built: 1940

## 6540 Glenway Ave Cincinnati OH 45211

2928 Colerain Ave Ste 100 Cincinnati OH 45225