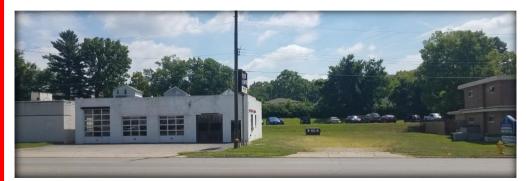

Municipality:GreenTwp

•Parcel ID:

550.0120.0103.00

•Zoning: EE

•Frontage: 125'

•Curb Cuts: Two

•Land Area: 0.258

·Year Built: 1940

Construction: Block

•Building Size: 2,100 SF

•Drive-In Doors: Three

2: 9' x 9' 1: 10' x 11.5'

·Clear Span

·Clearance: 12.5'

Gas Suspended

Heaters

Floor Drain

•Water: GCWW

•Sewer: MSD

•Gas and Electric: Duke Energy

Single Phase Only

One Restroom

•Office/Reception Area

•Asking Price: \$295,000