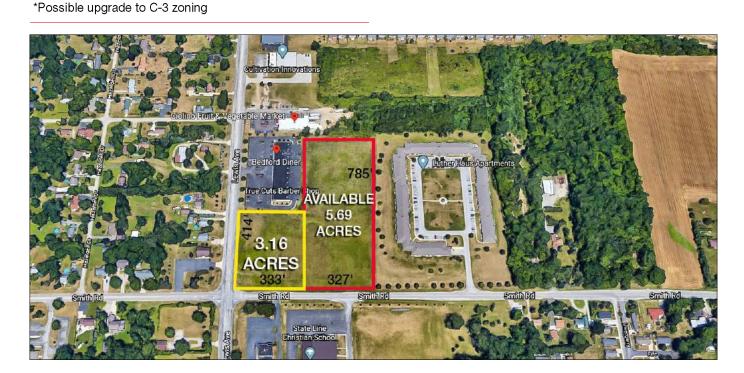

#### PROPERTY INFORMATION

| TIOI LIGHT HAT   | J101717 11 1 O 1 V                             |
|------------------|------------------------------------------------|
| Land Size:       | 3.16 Acres                                     |
| Land Dimensions: | 414' (Lewis) x 333' (Smith)<br>Exhibits A & B  |
| Frontage:        | 414 Lewis & 333' Smith                         |
| Zoning:          | C-2*                                           |
| Traffic Counts:  | Lewis 14,292 cars/day<br>Smith 11,400 Cars/day |

#### **EXHIBIT B** 3.16 ACRES AT NE CORNER OF LEWIS & SMITH AFRIAI VIFW

**Marmon Group** | 4427 Talmadge Rd Suite A, Toledo, OH 43623 | (419) 960-4410 |

naiharmon.com

NAI Harmon Group is a member of the NAI Global group of brokerages dedicated to giving clients full turnkey commercial real estate services across the globe.