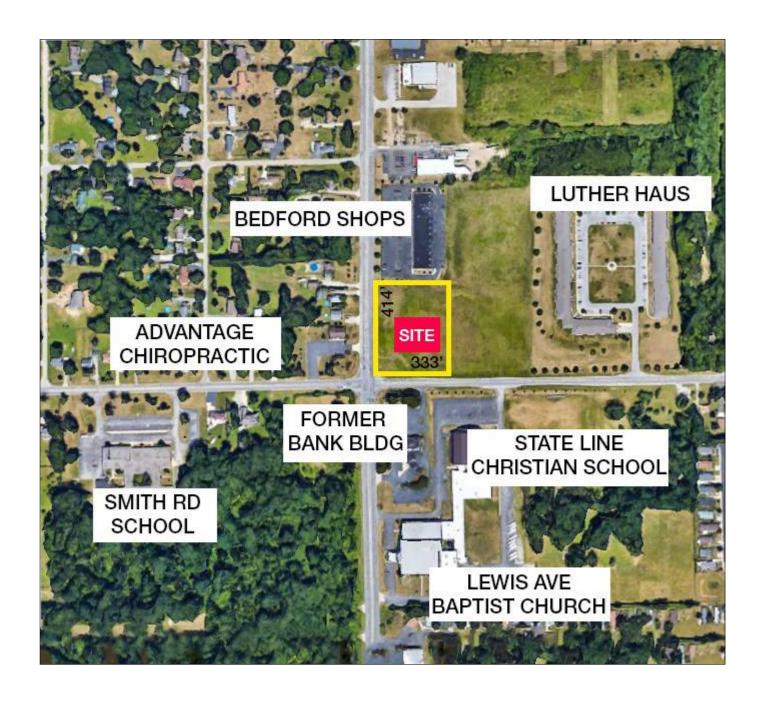

#### **Property Highlights**

- Prime commercial corner at one of Bedford's busiest intersections.
- Conveniently located near state line which allows merchants to draw from Toledo
- Possibility for C-3 zoning
- Perfect for drug store, dollar store, bank, restaurant, general retail, medical, and more

#### GENERAL INFORMATION

| Property:             | Lewis & Smith NE Corner 3.16 Acres |
|-----------------------|------------------------------------|
| Location:             | Northeast corner of Lewis & Smith  |
| Closest Intersection: | At corner of Lewis & Smith         |
| City, State:          | Temperance, MI                     |
| County:               | Monroe                             |
| Zip:                  | 48182                              |
| Parcel No:            | 02-035-058-08                      |

#### PROPERTY INFORMATION

| TIOI LIGHT HAT   | J101717 11 1 O 1 V                             |
|------------------|------------------------------------------------|
| Land Size:       | 3.16 Acres                                     |
| Land Dimensions: | 414' (Lewis) x 333' (Smith)<br>Exhibits A & B  |
| Frontage:        | 414 Lewis & 333' Smith                         |
| Zoning:          | C-2*                                           |
| Traffic Counts:  | Lewis 14,292 cars/day<br>Smith 11,400 Cars/day |