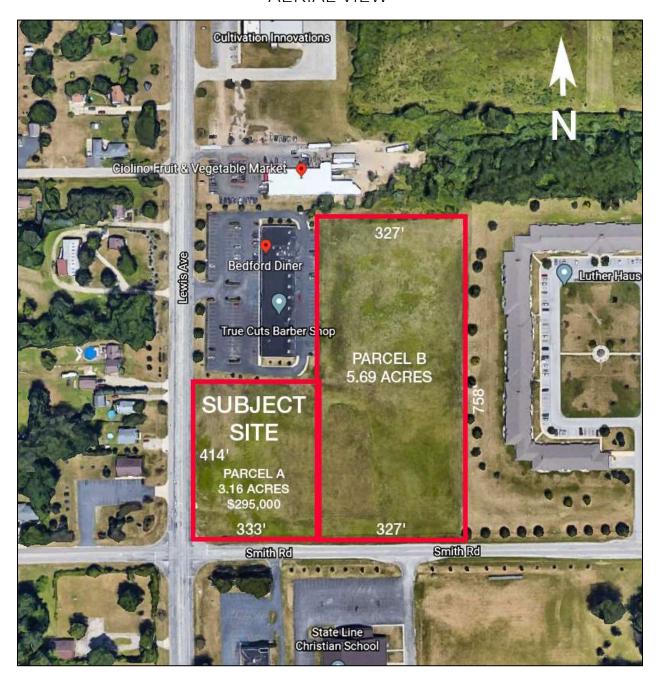

#### **EXHIBIT B** 3.16 ACRES AT NE CORNER OF LEWIS & SMITH AFRIAI VIFW

**Marmon Group** | 4427 Talmadge Rd Suite A, Toledo, OH 43623 | (419) 960-4410 |

naiharmon.com

NAI Harmon Group is a member of the NAI Global group of brokerages dedicated to giving clients full turnkey commercial real estate services across the globe.