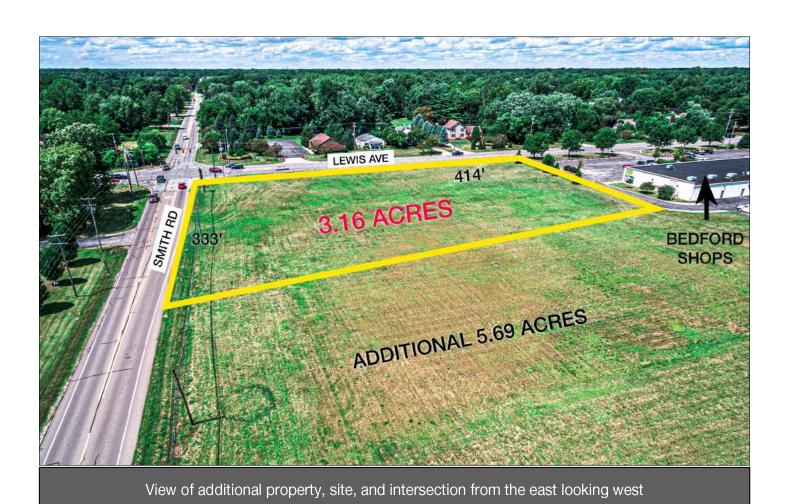

#### PROPERTY INFORMATION

| TIOI LIGHT HAT   | J101717 11 1 O 1 V                             |
|------------------|------------------------------------------------|
| Land Size:       | 3.16 Acres                                     |
| Land Dimensions: | 414' (Lewis) x 333' (Smith)<br>Exhibits A & B  |
| Frontage:        | 414 Lewis & 333' Smith                         |
| Zoning:          | C-2*                                           |
| Traffic Counts:  | Lewis 14,292 cars/day<br>Smith 11,400 Cars/day |

#### **EXHIBIT A** 3.16 ACRES AT NE CORNER OF LEWIS & SMITH ACREAGE AND DIMENSIONS SUBJECT TO SURVEY

Harmon Group | 4427 Talmadge Rd Suite A, Toledo, OH 43623 | (419) 960-4410 | naiharmon.com

3.16 Acres | \$93,354 / AC