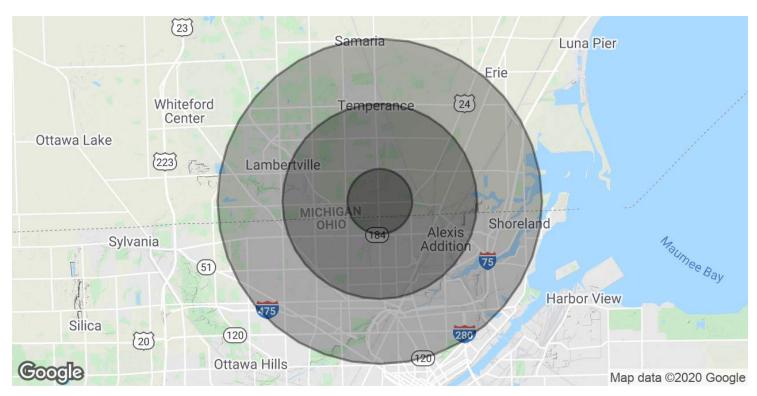

| DEMOGRAPHICS |            |                   |  |
|--------------|------------|-------------------|--|
| Stats        | Population | Avg. HH<br>Income |  |
| 1 Mile       | 3,089      | \$63,326          |  |
| 3 Miles      | 28,345     | \$62,821          |  |
| 5 Miles      | 95,852     | \$59,030          |  |
|              |            |                   |  |

### **Lewis & Smith NE Corner 3.16 Ac**

| POPULATION           | 1 MILE | 3 MILES | 5 MILES |
|----------------------|--------|---------|---------|
| Total Population     | 3,089  | 28,345  | 95,852  |
| Average age          | 41.8   | 39.4    | 37.7    |
| Average age (Male)   | 39.4   | 37.3    | 36.5    |
| Average age (Female) | 44.5   | 41.6    | 38.9    |

| HOUSEHOLDS & INCOME | 1 MILE    | 3 MILES   | 5 MILES   |
|---------------------|-----------|-----------|-----------|
| Total households    | 1,234     | 10,968    | 37,805    |
| # of persons per HH | 2.5       | 2.6       | 2.5       |
| Average HH income   | \$63,326  | \$62,821  | \$59,030  |
| Average house value | \$187,009 | \$187,211 | \$138,713 |

<sup>\*</sup> Demographic data derived from 2010 US Census

Harmon Group | 4427 Talmadge Rd Suite A, Toledo, OH 43623 | (419) 960-4410 | naiharmon.com

3.16 Acres I \$93,354 / AC