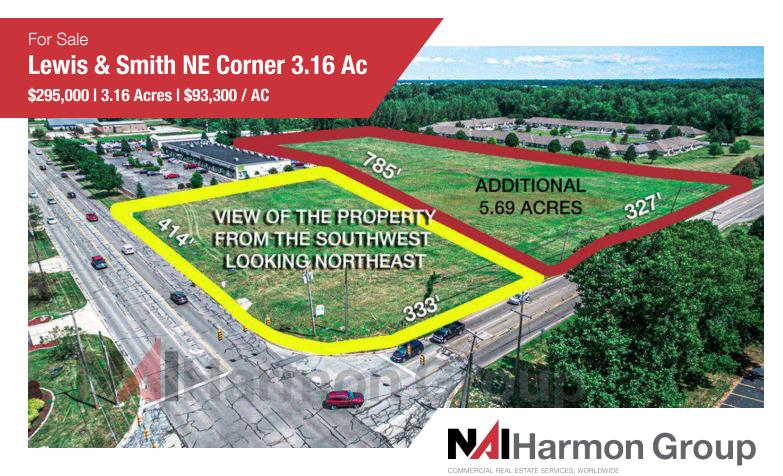

# Lewis & Smith NE Corner 3.16 Acres Temperance, MI

#### **Property Highlights**

- Prime commercial corner at one of Bedford's busiest intersections.
- Conveniently located near state line which allows merchants to draw from Toledo
- Possibility for C-3 zoning
- Perfect for drug store, dollar store, bank, restaurant, general retail, medical, and more

Call Now

For More Information
Steven R. Lennex, CCIM
O: (419) 960-4410 x331 | C: (419) 356-8745
slennex@naiharmon.com

| OFFERING SUMMARY |              |  |
|------------------|--------------|--|
| Sale Price       | \$295,000    |  |
| Lot Size         | 3.16 Acres   |  |
| Price/Ac         | \$93,300/Ac. |  |

#### PROPERTY INFORMATION

| TIOI LIGHT HAT   | J101717 11 1 O 1 V                             |
|------------------|------------------------------------------------|
| Land Size:       | 3.16 Acres                                     |
| Land Dimensions: | 414' (Lewis) x 333' (Smith)<br>Exhibits A & B  |
| Frontage:        | 414 Lewis & 333' Smith                         |
| Zoning:          | C-2*                                           |
| Traffic Counts:  | Lewis 14,292 cars/day<br>Smith 11,400 Cars/day |