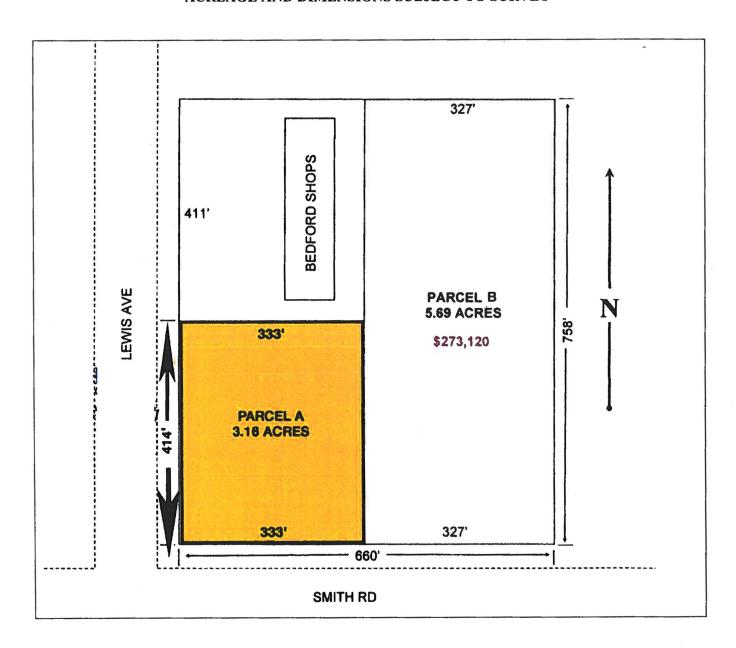

#### PROPERTY INFORMATION

| TIOI LIGHT HAT   | J101717 11 1 O 1 V                             |
|------------------|------------------------------------------------|
| Land Size:       | 3.16 Acres                                     |
| Land Dimensions: | 414' (Lewis) x 333' (Smith)<br>Exhibits A & B  |
| Frontage:        | 414 Lewis & 333' Smith                         |
| Zoning:          | C-2*                                           |
| Traffic Counts:  | Lewis 14,292 cars/day<br>Smith 11,400 Cars/day |

#### **EXHIBIT A** 3.16 ACRES AT NE CORNER OF LEWIS & SMITH ACREAGE AND DIMENSIONS SUBJECT TO SURVEY

Harmon Group | 4427 Talmadge Rd Suite A, Toledo, OH 43623 | (419) 960-4410 | naiharmon.com

3.16 Acres | \$93,354 / AC