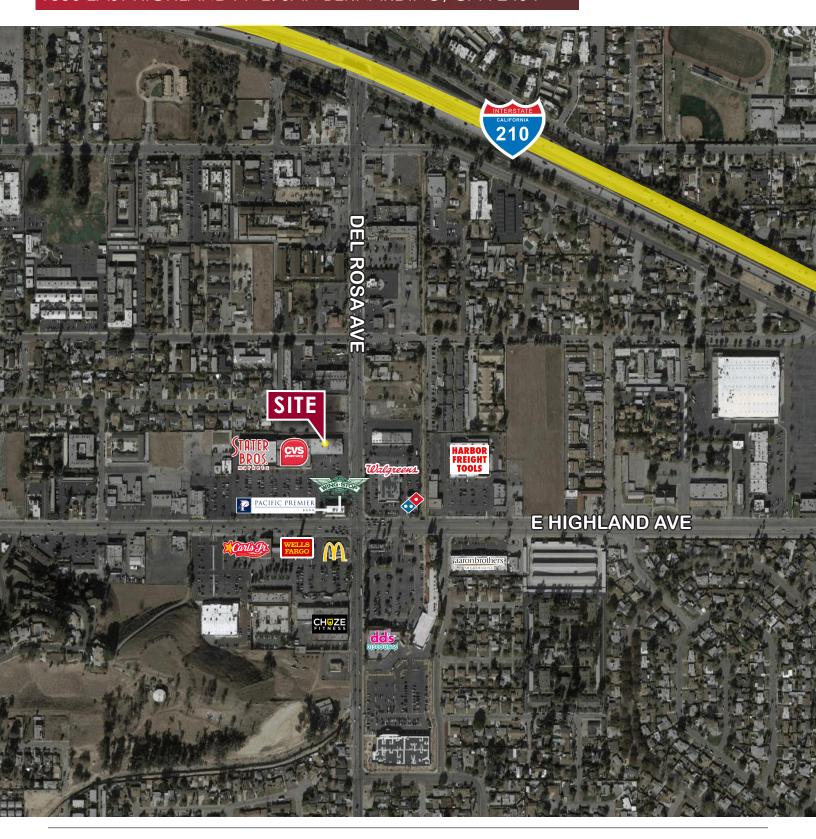

3 Mile Radius

35,357

**TRAFFIC COUNTS**Del Rosa & Highland

43K CPD

\*Source: Regis