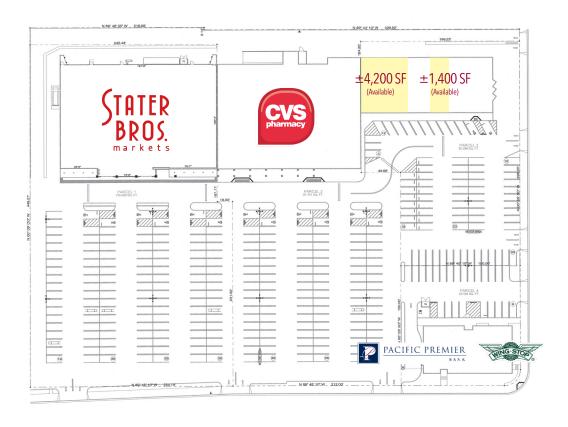

## PROPERTY HIGHLIGHTS:

- ±1,400 ±4,200 SF Units Available for Lease
- High Volume Stater Bros. Anchored Shopping Center

- Captive Trade Area with an Established Residential Base
- Join Major Tenants: Stater Bros., CVS, Pacific Premier Bank, and Wing Stop