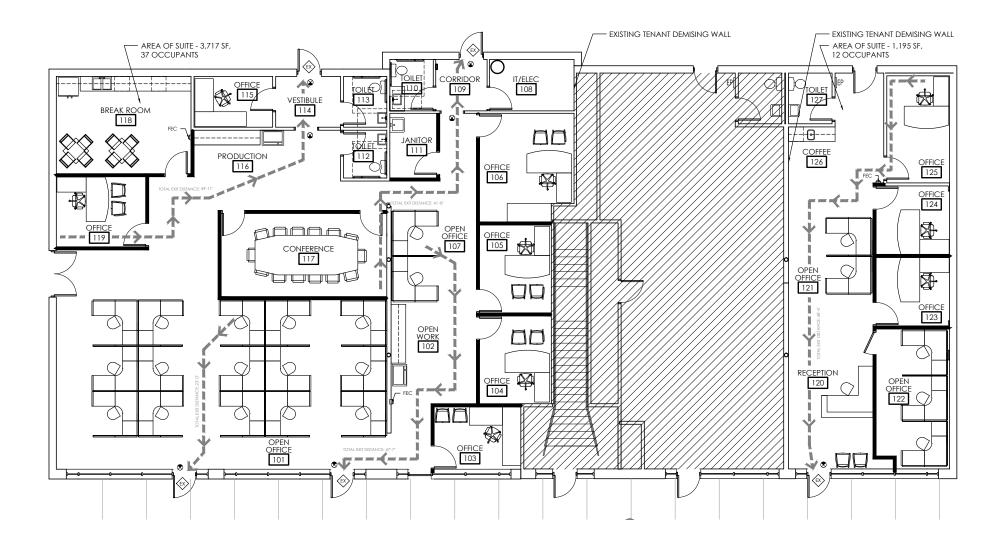

## **RETAIL/OFFICE SPACE FOR SALE/LEASE**

- Lease Rate : \$11.50/SF NNN
- Sale Price: \$1.375M
- 2,000 SF up to 10,000 SF total available
- Pylon and facade signage available

- TI package available
- 33 parking spaces
- Easily accessible from I-65, just off Lakeshore Parkway, in the heart of retail, restaurants, shopping and more