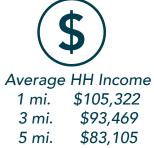

Daytime Business Population approx. 38,580+ within 3 miles

Traffic Counts approx. 32,500 AADT On Lakeshore Pkwy

The information contained herein has been obtained from sources deemed reliable, however, HRS makes no guarantees, warranties or representation as to its completeness or accuracy thereof. The presentation of this property is submitted as proposed subject to errors, omissions, change of price or conditions, prior to sale or lease or withdrawal without notice. Need not be built.