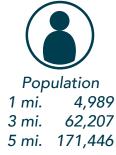

Daytime Business Population approx. 38,580+ within 3 miles

Traffic Counts approx. 32,500 AADT On Lakeshore Pkwy

The information contained herein has been obtained from sources deemed reliable, however, HRS makes no guarantees, warranties or representation as to its completeness or accuracy thereof. The presentation of this property is submitted as proposed subject to errors, omissions, change of price or conditions, prior to sale or lease or withdrawal without notice. Need not be built.