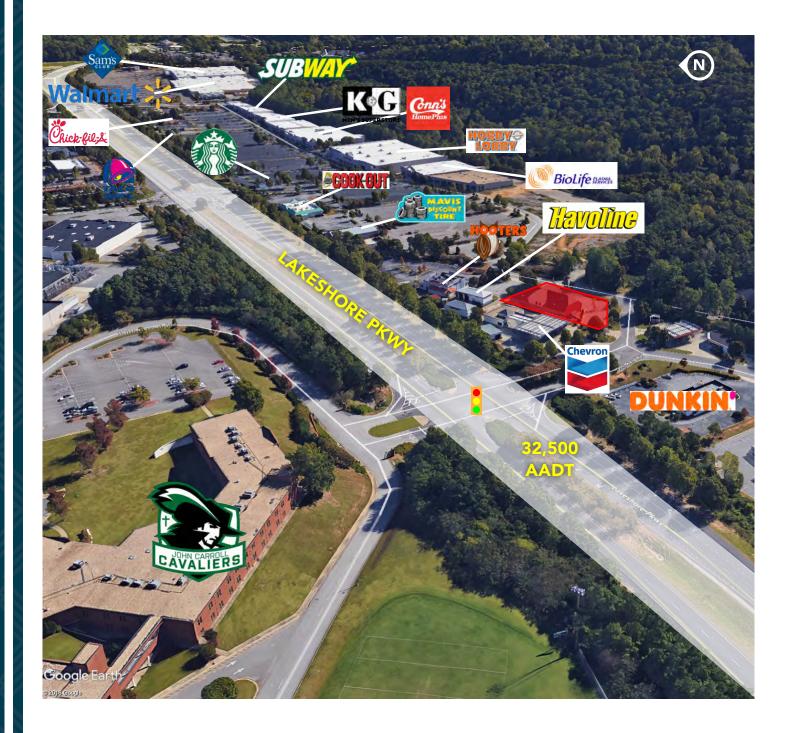

Daytime Business Population approx. 38,580+ within 3 miles

Traffic Counts approx. 32,500 AADT On Lakeshore Pkwy

The information contained herein has been obtained from sources deemed reliable, however, HRS makes no guarantees, warranties or representation as to its completeness or accuracy thereof. The presentation of this property is submitted as proposed subject to errors, omissions, change of price or conditions, prior to sale or lease or withdrawal without notice. Need not be built.