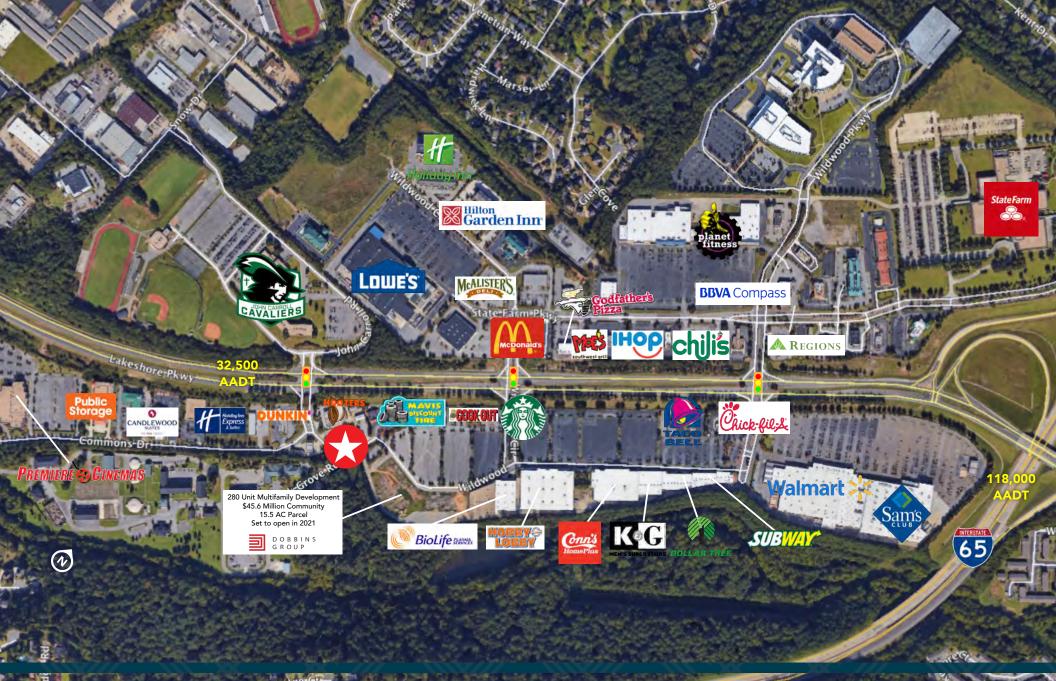

Daytime Business Population approx. 38,580+ within 3 miles

Traffic Counts approx. 32,500 AADT On Lakeshore Pkwy

The information contained herein has been obtained from sources deemed reliable, however, HRS makes no guarantees, warranties or representation as to its completeness or accuracy thereof. The presentation of this property is submitted as proposed subject to errors, omissions, change of price or conditions, prior to sale or lease or withdrawal without notice. Need not be built.