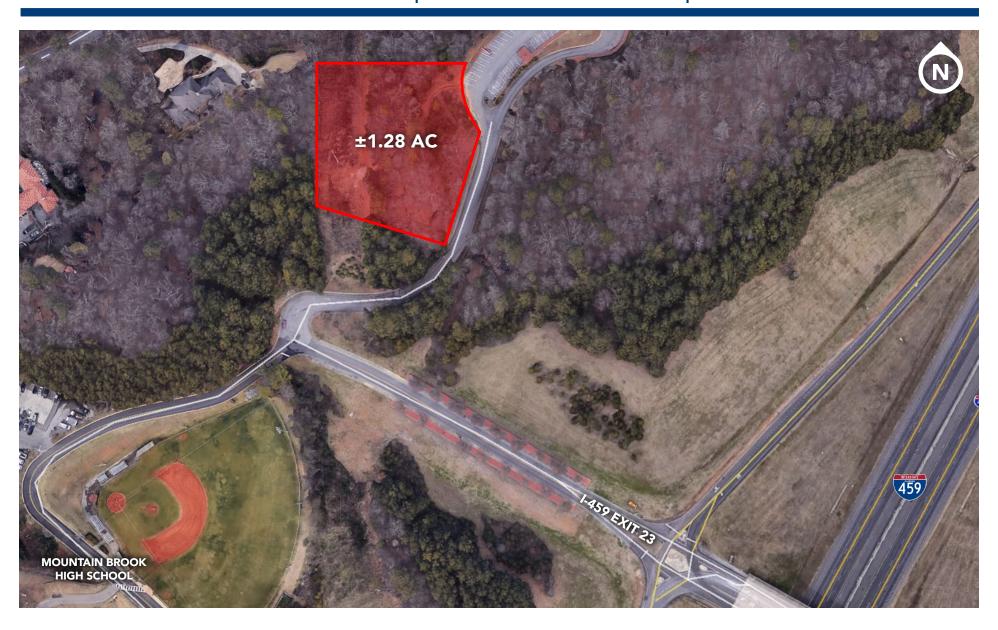

## LAND FOR SALE | DEVELOPMENT OPPORTUNITY | LIBERTY PARKWAY EXIT ON 1-459

The information contained herein has been obtained from sources deemed reliable, however, HRS makes no guarantees, warranties or representation as to its completeness or accuracy thereof. The presentation of this property is submitted subject to errors, omissions, change of price or conditions, prior to sale or lease or withdrawal without notice.