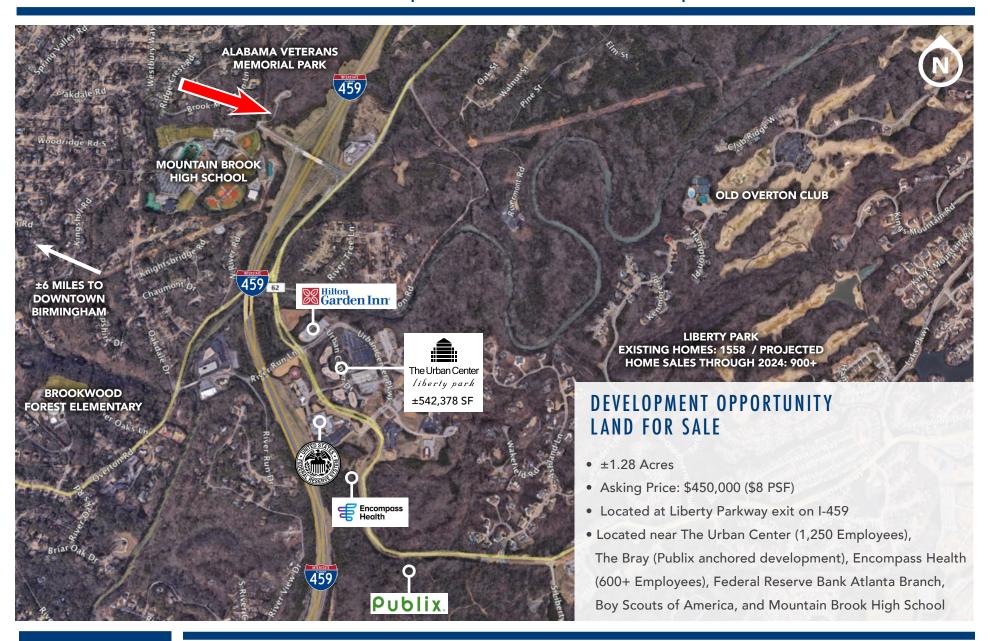

## LAND FOR SALE | DEVELOPMENT OPPORTUNITY | LIBERTY PARKWAY EXIT ON 1-459

The information contained herein has been obtained from sources deemed reliable, however, HRS makes no guarantees, warranties or representation as to its completeness or accuracy thereof. The presentation of this property is submitted subject to errors, omissions, change of price or conditions, prior to sale or lease or withdrawal without notice.