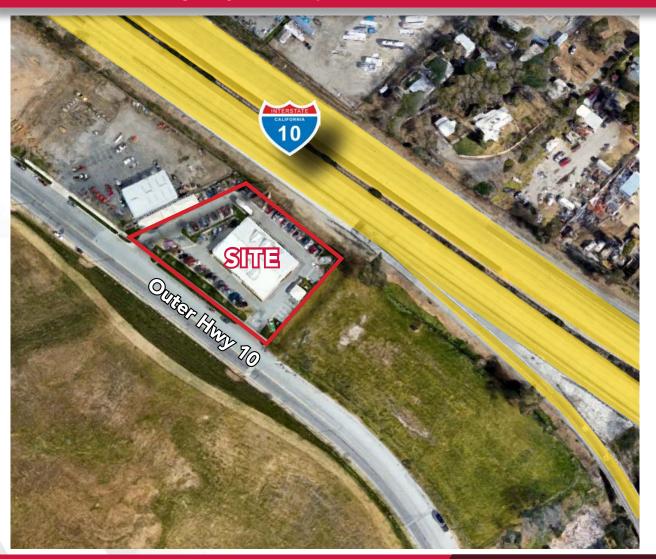

#### **PROPERTY HIGHLIGHTS**

- Excellent visibility from the Interstate 10 Freeway. Easy access from Live Oak Canyon
- Good exposure on Outer Highway 10
- Nicely landscaped and appointed building
- Large showroom, 3 private offices, break room and 3 restrooms
- Property zoned CS (Service Commercial)
- Gated property
- APN: 0301-181-05 & 0301-181-06