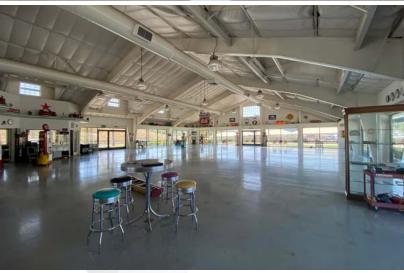

#### **PROPERTY HIGHLIGHTS**

- Excellent visibility from the Interstate 10 Freeway. Easy access from Live Oak Canyon
- Good exposure on Outer Highway 10
- Nicely landscaped and appointed building
- Large showroom, 3 private offices, break room and 3 restrooms
- Property zoned CS (Service Commercial)
- Gated property
- APN: 0301-181-05 & 0301-181-06