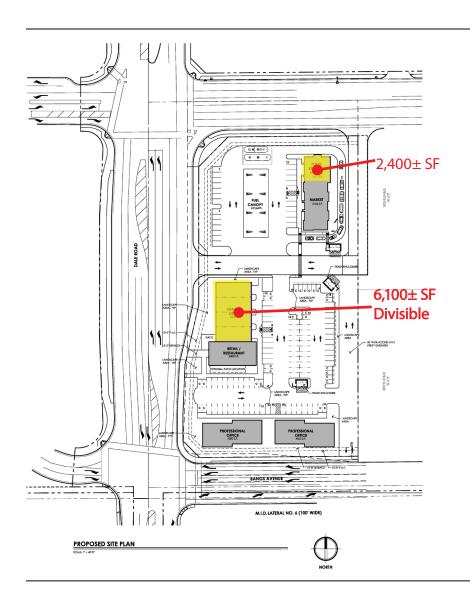

### LISTING DATA

**AVAILABLE SF:** 6,100± SF of retail shops (divisible to 1,200± SF)

2,400± SF of retail space with drive thru and patio

#### **FEATURES:**

- Brand new retail shops in booming Northwest Modesto, easily accessible from Pelandale Avenue and Kiernan Avenue and Highway 99.
- Located directly across the street from Modesto's largest Kaiser Permanente, one of Modesto's largest employers, with over 3,200 employees.
- Quality architecture with great signage potential and ample parking,
- Positioned at the signalized intersection with exceptional access from Dale Road, Grewal Parkway and Bangs Avenue.
- Surrounded by over 300 apartment units either planned or under construction and a brand new Marriott Hotel.
- Nearby retailers in trade area include Costco, Lowes, Walgreens, Savemart and Cost Plus