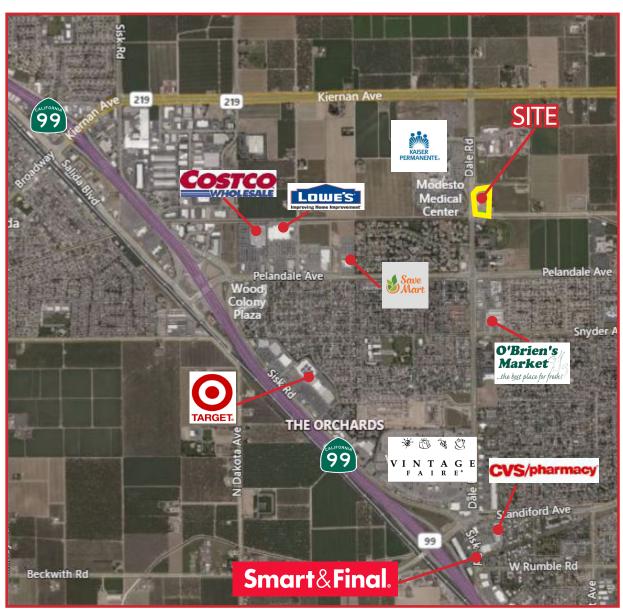

#### **FEATURES:**

- Brand new retail shops in booming Northwest Modesto, easily accessible from Pelandale Avenue and Kiernan Avenue and Highway 99.
- Located directly across the street from Modesto's largest Kaiser Permanente, one of Modesto's largest employers, with over 3,200 employees.
- Quality architecture with great signage potential and ample parking,
- Positioned at the signalized intersection with exceptional access from Dale Road, Grewal Parkway and Bangs Avenue.
- Surrounded by over 300 apartment units either planned or under construction and a brand new Marriott Hotel.
- Nearby retailers in trade area include Costco, Lowes, Walgreens, Savemart and Cost Plus