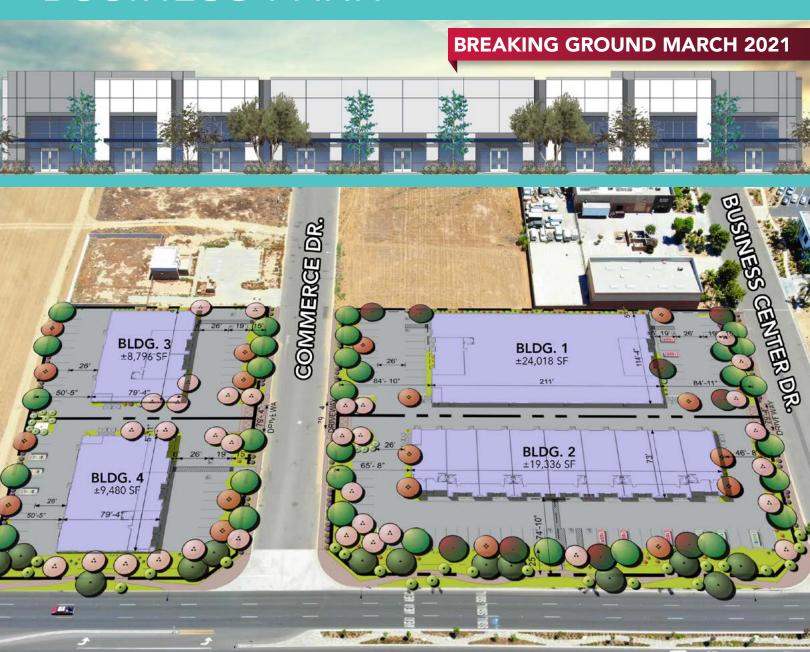

#### PROPERTY FEATURES

CLICK HERE FOR MASTER SITE PLAN

| BUILDING #      | 1                   | 2                             | 3                 | 4                 |
|-----------------|---------------------|-------------------------------|-------------------|-------------------|
| BUILDING SF     | ±24,108             | ±19,336                       | ±8,796            | ±9,480            |
| UNIT SF         | ±12,054 to 24,108   | ±1,990 to 19,336              | ±8,798            | ±9,480            |
| ACRES           | 1.22                | 1.37                          | 0.60              | 0.73              |
| OFFICE SF       | ±1,241 SF Each Unit | ±430 - 530 SF                 | ±1,457 SF         | ±1,397 SF         |
| CLEAR HEIGHT    | 24′                 | 18′                           | 18′               | 18′               |
| ESFR SPRINKLERS | K-25                | K-25                          | K-25              | K-25              |
| POWER           | 800 Amps, 3 Phase   | 200 Amps, 3 Phase<br>Per Unit | 400 Amps, 3 Phase | 400 Amps, 3 Phase |
| ASSOCIATION     | Yes                 | Yes                           | Yes               | Yes               |
| FLOOR PLAN      | <u>View</u>         | <u>View</u>                   | <u>View</u>       | <u>View</u>       |
| SITE PLAN       | <u>View</u>         | <u>View</u>                   | <u>View</u>       | <u>View</u>       |