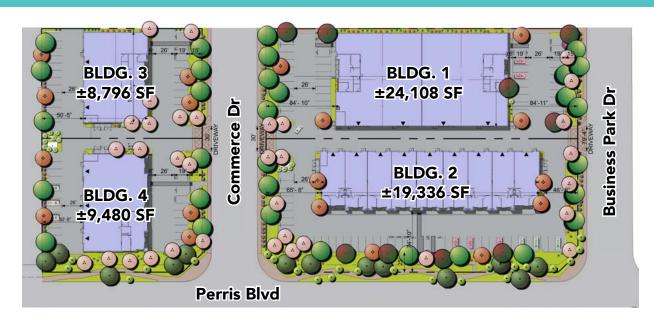

#### PROPERTY FEATURES

CLICK HERE FOR MASTER SITE PLAN

| BUILDING #      | 1                   | 2                             | 3                 | 4                 |
|-----------------|---------------------|-------------------------------|-------------------|-------------------|
| BUILDING SF     | ±24,108             | ±19,336                       | ±8,796            | ±9,480            |
| UNIT SF         | ±12,054 to 24,108   | ±1,990 to 19,336              | ±8,798            | ±9,480            |
| ACRES           | 1.22                | 1.37                          | 0.60              | 0.73              |
| OFFICE SF       | ±1,241 SF Each Unit | ±430 - 530 SF                 | ±1,457 SF         | ±1,397 SF         |
| CLEAR HEIGHT    | 24′                 | 18′                           | 18′               | 18′               |
| ESFR SPRINKLERS | K-25                | K-25                          | K-25              | K-25              |
| POWER           | 800 Amps, 3 Phase   | 200 Amps, 3 Phase<br>Per Unit | 400 Amps, 3 Phase | 400 Amps, 3 Phase |
| ASSOCIATION     | Yes                 | Yes                           | Yes               | Yes               |
| FLOOR PLAN      | <u>View</u>         | <u>View</u>                   | <u>View</u>       | <u>View</u>       |
| SITE PLAN       | <u>View</u>         | <u>View</u>                   | <u>View</u>       | <u>View</u>       |