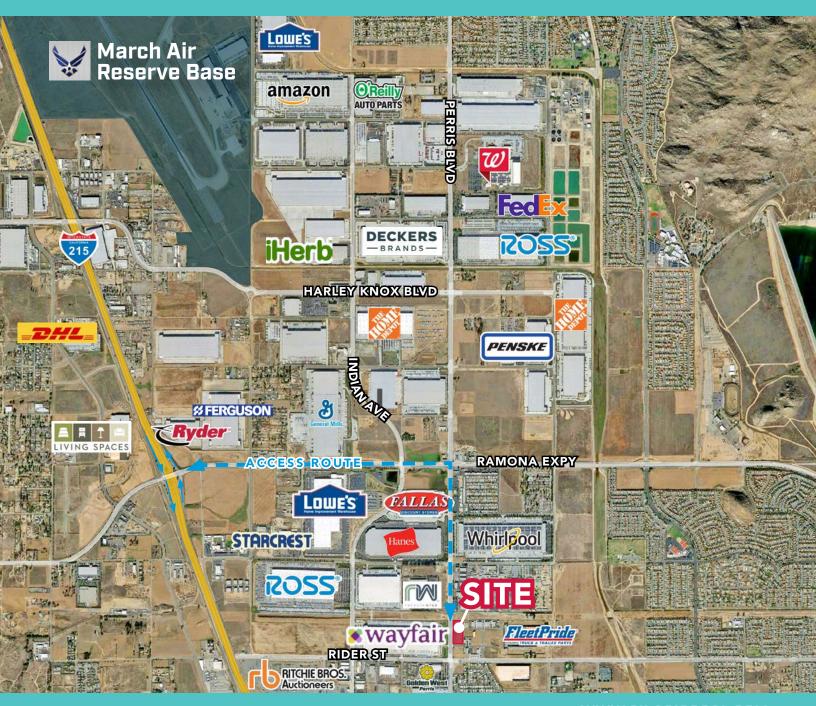

| K-25              |
| POWER           | 800 Amps, 3 Phase   | 200 Amps, 3 Phase<br>Per Unit | 400 Amps, 3 Phase | 400 Amps, 3 Phase |
| ASSOCIATION     | Yes                 | Yes                           | Yes               | Yes               |
| FLOOR PLAN      | <u>View</u>         | <u>View</u>                   | <u>View</u>       | <u>View</u>       |
| SITE PLAN       | <u>View</u>         | <u>View</u>                   | <u>View</u>       | <u>View</u>       |

**Please Contact:** 

WWW.SILAGISOCAL.COM



R. MARIO CALVILLO

DRE#: 01911573 // 951.276.3657

MCALVILLO@LEERIVERSIDE.COM

GARRY JENKINS

DRE#: 02008115 // 951.276.3621

GJENKINS@LEERIVERSIDE.COM

## FOR SALE/FIXE MS PERRIS BUSINESS PARK

DEVELOPED BY: SILAGI DEVELOPMENT 8 MANAGEMENT, INC. // 1.805.402.4515





**Please Contact:** 

WWW.SILAGISOCAL.COM



R. MARIO CALVILLO

DRE#: 01911573 // 951.276.3657

MCALVILLO@LEERIVERSIDE.COM

GARRY JENKINS

DRE#: 02008115 // 951.276.3621 GJENKINS@LEERIVERSIDE.COM

No warranty or representation has been made to the accuracy of the foregoing information. Terms of sale or lease and availability are subject to change or withdrawal withou