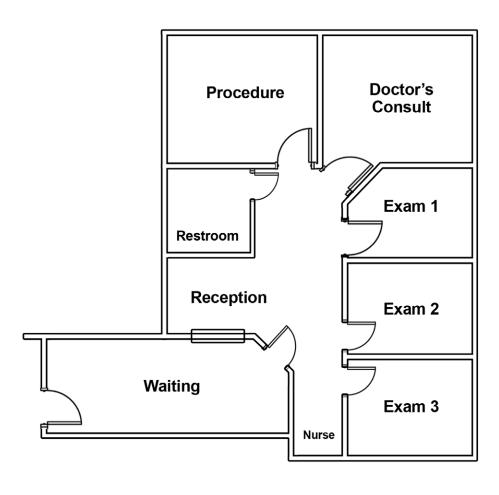

**Turn-Key Medical Suite for Sublease** 2230 Lynn Road Thousand Oaks, CA 91360

Jared Smits Principal 818.444.4986 BRE# 01839532 Jonathan Bruce
Associate
818.444.4916
BRE# 01998608



Thousand Oaks, CA

#### PROPERTY DETAILS

**Location:** 2230 Lynn Road

Thousand Oaks, CA 91360

Available: 894 RSF

Sublease Rate: \$3.95/RSF MG

Sublease Term: Through June 1, 2020

(Longer Term Available)

## **PROPERTY HIGHLIGHTS**

- Los Robles Medical Center Adjacent.
- Turn-Key Medical Office
- Nearby Amenities include the Janss Market Place and the Oaks Mall, an Exceptional indoor/Outdoor Shopping and Dining Destination
- Free Parking

## **FLOORPLAN**





## **PROPERTY PHOTOS**













# Thousand Oaks, CA

#### **AERIAL VIEW**





# 2230 Lynn Road

Thousand Oaks, CA

# Turn-Key Medical Office Available For Sublease



For more information:

#### **Jared Smits**

Principal 818.444.4986 jsmits@lee-re.com

#### Jonathan Bruce

Associate 818.444.4916 jbruce@lee-re.com BRE# 01998608



Lee & Associates<sup>€</sup> - LA North/Ventura, Inc. - CID #01191898

A Member of the Lee & Associates Group of COMMERCIAL REAL ESTATE SERVICES Companies

No warranty or representation is made to the accuracy of the foregoing information. Terms of sale or lease and availability are subject to change or withdrawal without notice.