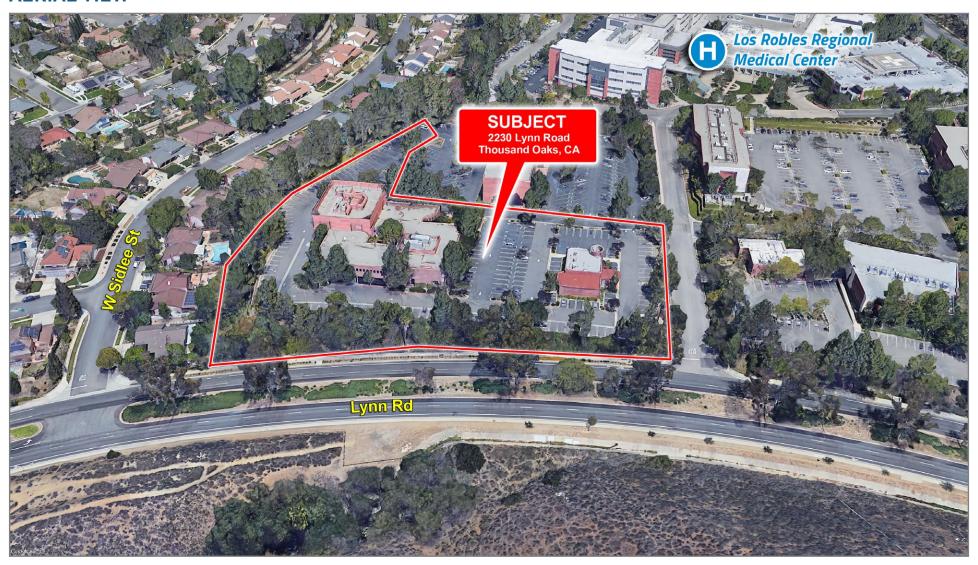

**Turn-Key Medical Suite for Sublease** 2230 Lynn Road Thousand Oaks, CA 91360

Jared Smits Principal 818.444.4986 BRE# 01839532 Jonathan Bruce
Associate
818.444.4916
BRE# 01998608



Thousand Oaks, CA

#### PROPERTY DETAILS

**Location:** 2230 Lynn Road

Thousand Oaks, CA 91360

Available: 894 RSF

Sublease Rate: \$3.95/RSF MG

Sublease Term: Through June 1, 2020

(Longer Term Available)

## **PROPERTY HIGHLIGHTS**

- Los Robles Medical Center Adjacent.
- Turn-Key Medical Office
- Nearby Amenities include the Janss Market Place and the Oaks Mall, an Exceptional indoor/Outdoor Shopping and Dining Destination
- Free Parking

## **FLOORPLAN**





## **PROPERTY PHOTOS**













# Thousand Oaks, CA

#### **AERIAL VIEW**





# 2230 Lynn Road

Thousand Oaks, CA

# Turn-Key Medical Office Available For Sublease



For more information:

#### **Jared Smits**

Principal 818.444.4986 jsmits@lee-re.com

#### Jonathan Bruce

Associate 818.444.4916 jbruce@lee-re.com BRE# 01998608



Lee & Associates<sup>€</sup> - LA North/Ventura, Inc. - CID #01191898

A Member of the Lee & Associates Group of COMMERCIAL REAL ESTATE SERVICES Companies

No warranty or representation is made to the accuracy of the foregoing information. Terms of sale or lease and availability are subject to change or withdrawal without notice.