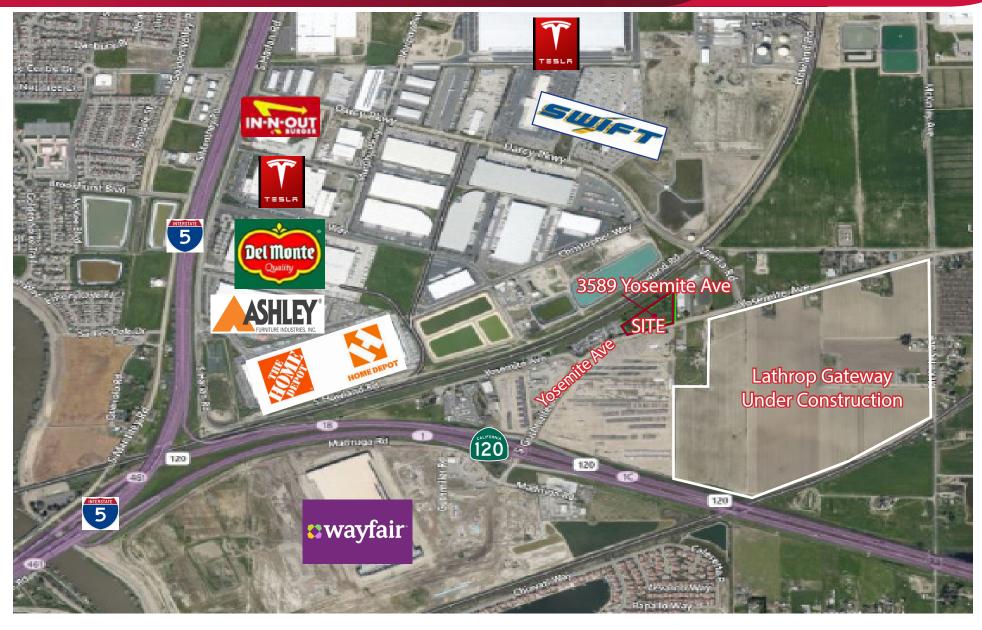

### **FEATURES:**

- Phase I = 34 Trailer parking stalls
- Phase II = 52 Trailer parking stalls
- Fully entitled for truck parking
- Located off of HWY 120 / Yosemite (Guthmiller) Interchange
- Immediately surrounded by some of the world's most recognizable corporate neighbors including Wayfair, Home Depot, Ashley Home Furnishings, Del Monte, Tesla, Amazon
- Across Yosemite Ave from 3 million square foot Lathrop Gateway Industrial development
- STAA Truck route