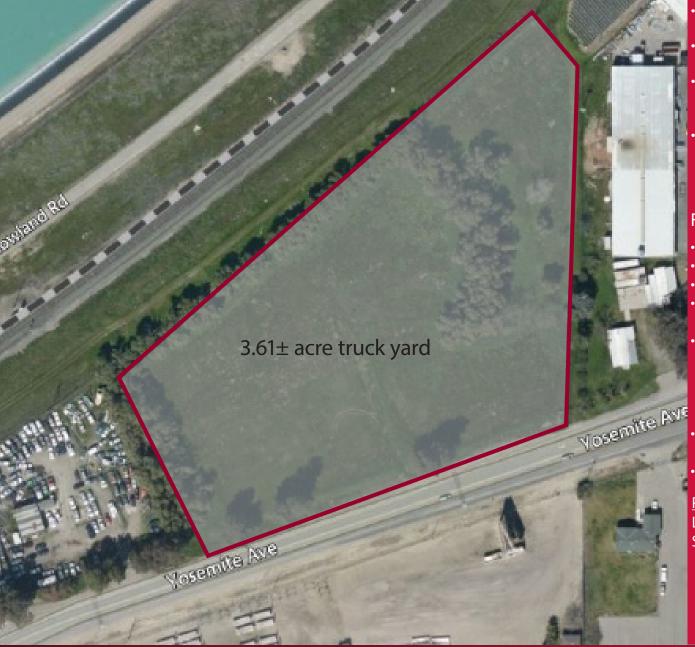

3589 YOSEMITE AVENUE, LATHROP, CA

• APN: 241-390-150

Parcel Size:3.61± Acres

Yard: Fenced, screened,

paved and lit

Zoning: CS/IG,

General Industrial (City of Lathrop) Fully entitled for truck yard