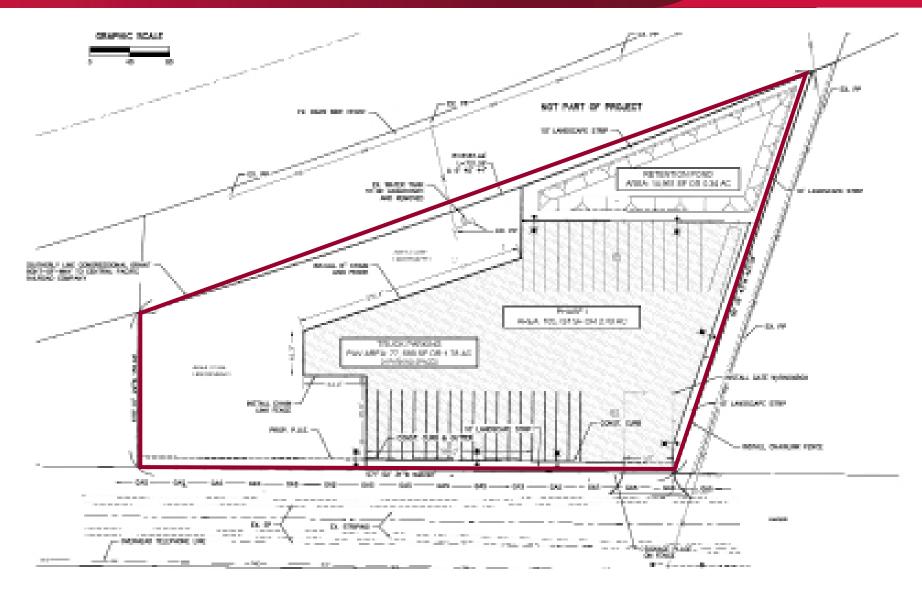

### **FEATURES:**

- Phase I = 34 Trailer parking stalls
- Phase II = 52 Trailer parking stalls
- Fully entitled for truck parking
- Located off of HWY 120 / Yosemite (Guthmiller) Interchange
- Immediately surrounded by some of the world's most recognizable corporate neighbors including Wayfair, Home Depot, Ashley Home Furnishings, Del Monte, Tesla, Amazon
- Across Yosemite Ave from 3 million square foot Lathrop Gateway Industrial development
- STAA Truck route