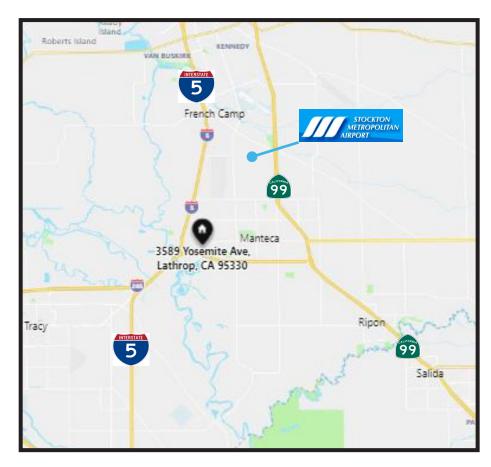

### Mileage to Freeways:

Highway 120: 1/2 mile Interstate 5: 1.25 miles Highway 99: 6 miles

### Mileage to Intermodal Yards:

UPRR (Manteca): 1.5  $\pm$  Miles BNSF (Stockton): 7 $\pm$  Miles

#### Mileage to Ports:

Port of Stockton: 14± Miles Port of Oakland: 62± Miles