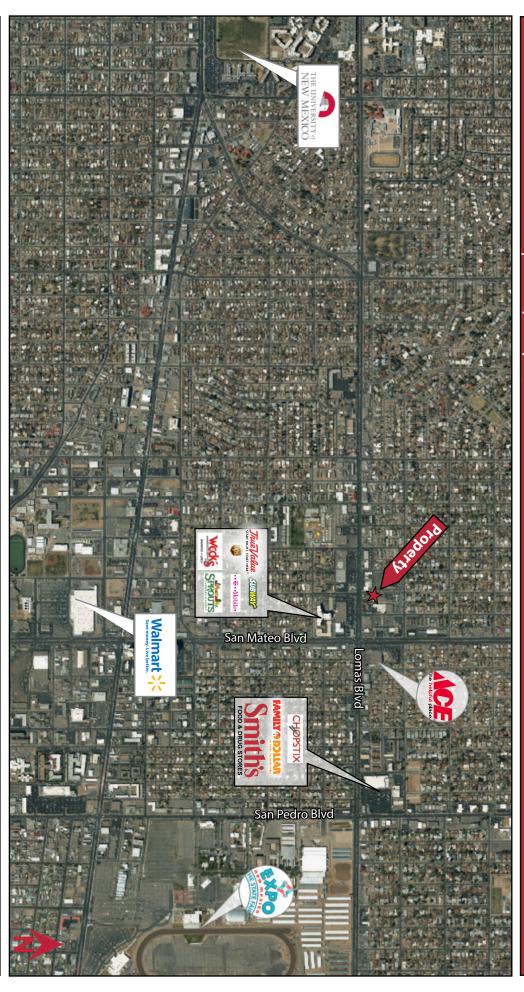

### AERIAL

618 - 622 Manzano NE | Albuquerque, NM 87110

### **THE SITE**

618 - 622 Manzano NE | Albuquerque, NM 87110

PHONE (505) 247-0444 FAX (505) 243-1505 4333 PAN AMERICAN FRWY NE ALBUQUERQUE, NM 87107-6833 www.bergerbriggs.com

Subject to errors, omissions, change of price prior to sale or lease, and withdrawal without notice. The information contained herein is obtained from sources deemed reliable; however Broker does not guarantee the accuracy of the information. If square footage is a consideration parties are advised to measure property.