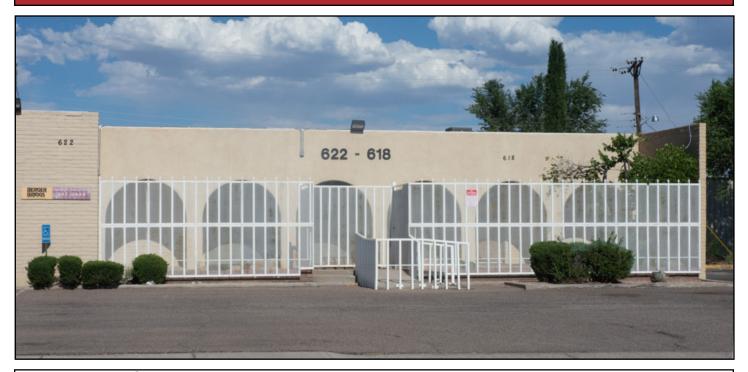

### **UNM Area Office Space**

### Near Busy Retail Centers off of Lomas

FOR LEASE

618 - 622 Manzano NE | Albuquerque, NM 87110

### **Property Details**

Available

618 Manzano ±2,520 SF - \$2,300/Month MG
 622 Manzano ±3,660 SF - \$3,355/Month MG

±6,180 SF - Suites can be combined

Zoning MX-M

• Parking 11 spaces in front and 9 in back

### **Property Amenities**

- 622 Manzano has an additional  $\pm$  1,044 SF basement.
- Landlord pays water, taxes and insurance, HVAC Maintenance, and landscape maintenance. Tenant pays gas, electricity, janitorial.
- Nearby retailers and restaurants include Sprouts Farmers Market, UPS Store, Dollar General, Weck's, Los Cuates, Hurricane's Cafe and Starbucks.