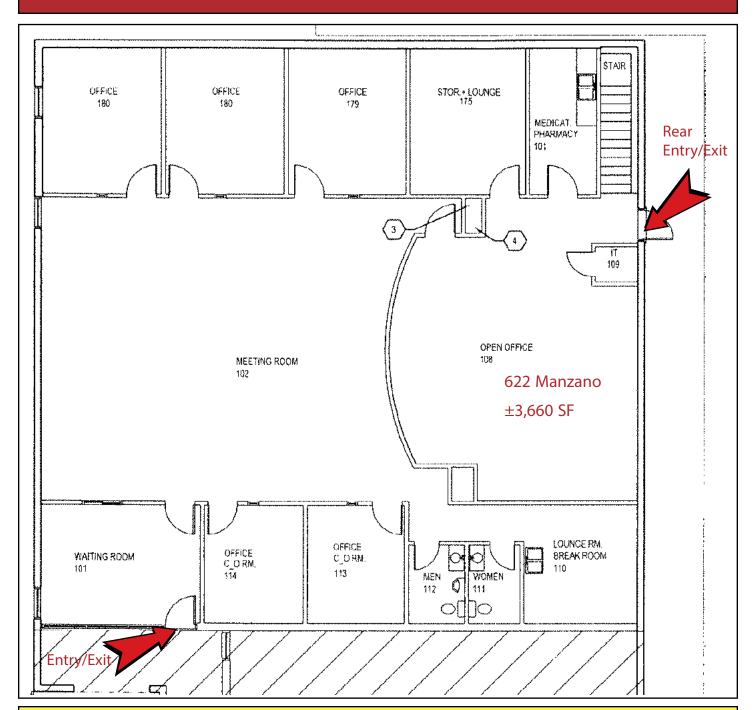

### **UNM Area Office Space**

Near Busy Retail Centers off of Lomas

FLOOR PLAN

618 - 622 Manzano NE | Albuquerque, NM 87110

PHONE (505) 247-0444 FAX (505) 243-1505 4333 PAN AMERICAN FRWY NE ALBUQUERQUE, NM 87107-6833 www.bergerbriggs.com

### **FLOOR PLAN**

618 - 622 Manzano NE | Albuquerque, NM 87110

PHONE (505) 247-0444

FAX (505) 243-1505

4333 PAN AMERICAN FRWY NE
ALBUQUERQUE, NM 87107-6833

www.bergerbriggs.com

Subject to errors, omissions, change of price prior to sale or lease, and withdrawal without notice. The information contained herein is obtained from sources deemed reliable; however Broker does not guarantee the accuracy of the information. If square footage is a consideration parties are advised to measure property.