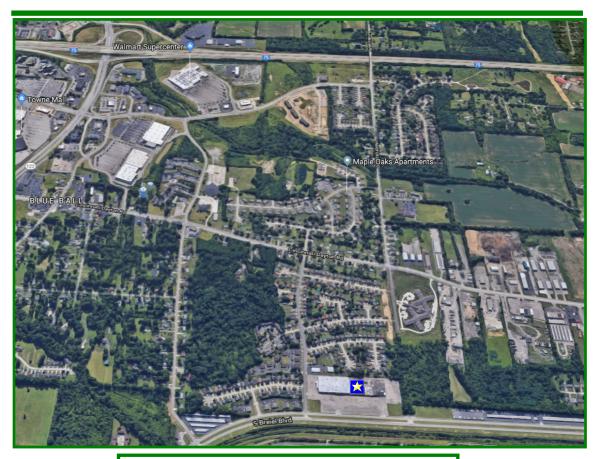

## AVAILABLE FOR LEASE Retail space

2651 S. Breiel Blvd, Middletown, Ohio

- Easy Access to I-75 Exits 29 & 32
- Located on Major Thoroughfare
- Very Near AK Steel Entrances
- Former retail space converted to warehouse in 2017