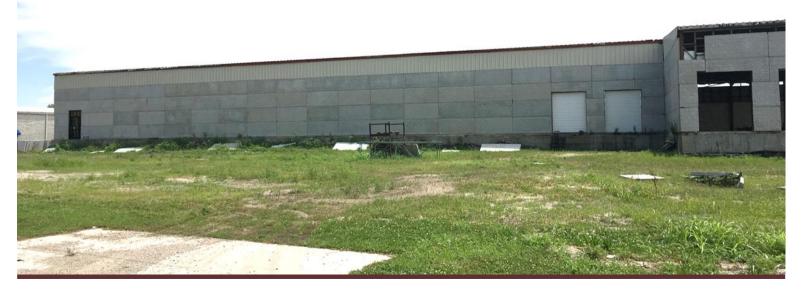

#### PROPERTY INFORMATION

**AVAILABLE SF:** 47,600 SF Divisible to 18,800 SF

**OFFICE SF:** 2,000 SF BTS

**CLEAR HEIGHT:** 20'

**LOADING:** 6 Docks

1 Oversized Drive-in (additional possible)

SITE: Masonry Construction with Double-Pitch

Standing Seam Metal Roof.

Excellent Access to Hwy 203 & I-70.

Only 10 Minutes from Downtown St.

Louis.

Adjacent to Gateway International

Raceway and Gateway International Golf

Course.

LEASE RATE: \$3.95 PSF, MG