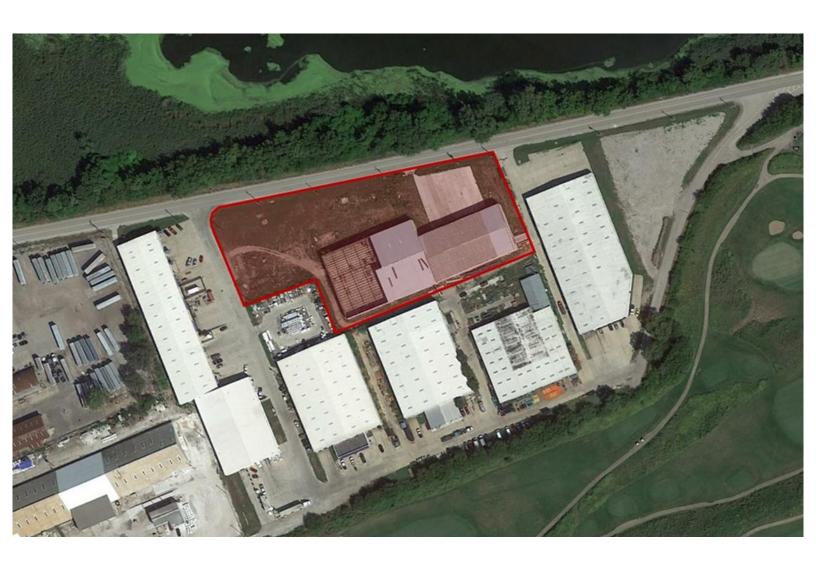

& I-70.

Only 10 Minutes from Downtown St.

Louis.

Adjacent to Gateway International

Raceway and Gateway International Golf

Course.

LEASE RATE: \$3.95 PSF, MG

**SALE PRICE:** \$1,450,000



#### THOMAS R. HOMCO, SIOR

thomco@lee-associates.com

D 314-400-4003

C 314-520-1745

All information furnished regarding property for sale, rental or financing is from sources deemed reliable, but no warranty or representation is made to the accuracy thereof and same is submitted to errors, omissions, change of price, rental or other conditions prior to sale, lease or financing or withdrawal without notice. No liability of any kind is to e imposed on the broker herein.







# OFFICE/WAREHOUSE FOR SALE or LEASE EAGLE INDUSTRIAL PARK

9XX Fairway Park Drive, Madison, IL 62060



### **AERIAL**



#### THOMAS R. HOMCO, SIOR

thom co@lee-associates.com

D 314-400-4003

C 314-520-1745

All information furnished regarding property for sale, rental or financing is from sources deemed reliable, but no warranty or representation is made to the accuracy thereof and same is submitted to errors, omissions, change of price, rental or other conditions prior to sale, lease or financing or withdrawal without notice. No liability of any kind is to e imposed on the broker herein.