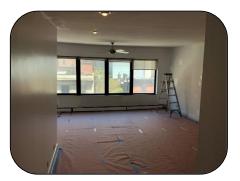

Previously a gallery tenant. Freshly painted and move in ready open floorplan with 1 large private office or conference room. Full kitchenette with sink, full bathroom with shower and great light with windows in front and rear. Full floor identity and 5th floor walk up.