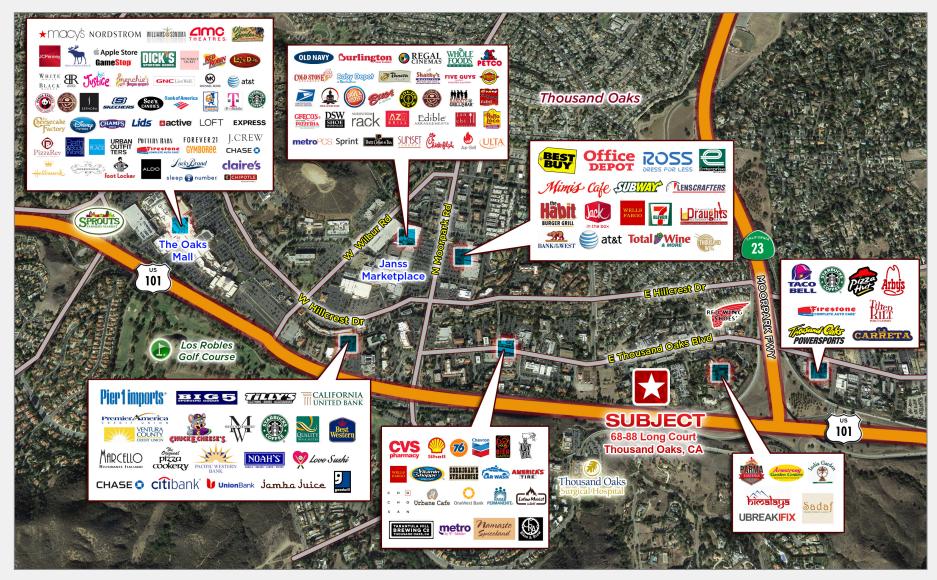

nse ID #01971008 JONATHAN BRUCE

818.444.4916 jbruce@lee-re.com License ID #01998608

# FOR LEASE



### AVAILABILITY:

| ADDRESS       | SUITE | AVAILABLE |
|---------------|-------|-----------|
| 80 Long Court | 2B*   | 1,182 RSF |
| 80 Long Court | 2C*   | 750 RSF   |
| 80 Long Court | 2D*   | 1,015 RSF |
| 86 Long Court | В     | 1,779 RSF |

\*80 Long Court Suites 2B, 2C & 2D can be combined

#### **RENTAL RATE:**

\$1.45 PSF Modified Gross Tenant Pays Janitorial

#### **PROPERTY HIGHLIGHTS:**

- Short Term Leases Available
- Tranquil Park Environment
- Easy Access to 101 and 23 Freeways
- Private Entrances to Each Suite
- Elevated Views of Conejo Valley

# FOR LEASE

#### **PROPERTY PHOTOS**









## FOR LEASE

#### **AERIAL VIEW**



### **FOR LEASE**

#### **AMENITIES AERIAL**



#### SCOTT PATTERSON 818.933.0318 spatterson@lee-re.com License ID #01971008

#### JONATHAN BRUCE 818.444.4916

jbruce@lee-re.com License ID #01998608



Lee & Associates<sup>®</sup> - LA North/Ventura, Inc. • Corporate ID #01191898 A Member of the Lee & Associates<sup>®</sup> Group of Companies • www.lee-associates.com 26050 Mureau Rd., Suite 101, Calabasas, CA 91302 • P:818.223.4388 F:818.591.1450

No warranty or representation is made to the accuracy of the foregoing information. Terms of sale or lease and availability are subject to change or withdrawal without notice.