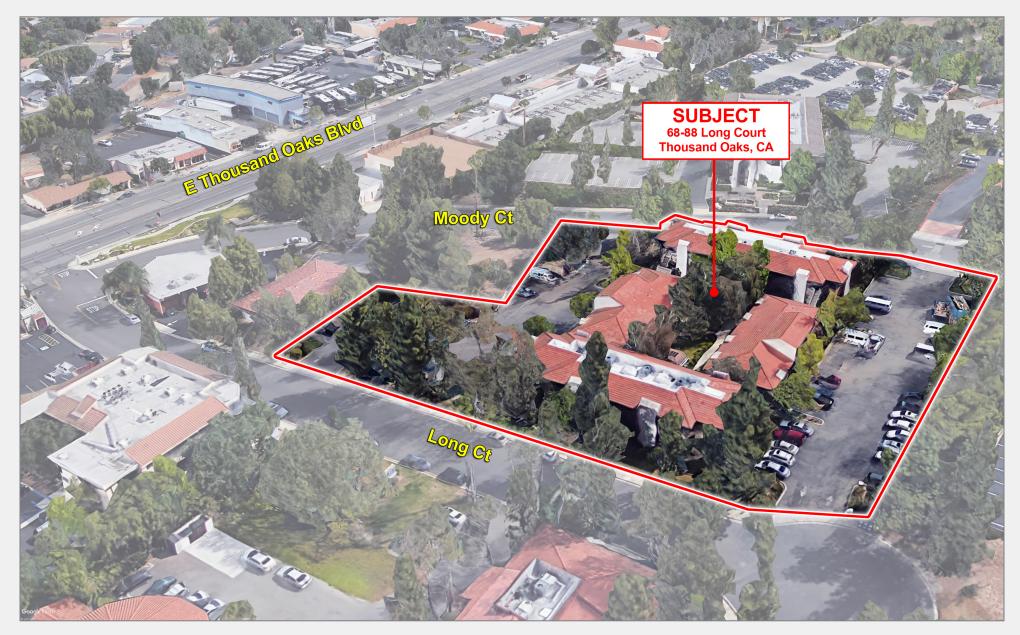

TTERSON 818.933.0318

spatterson@lee-re.com License ID #01971008 JONATHAN BRUCE

818.444.4916 jbruce@lee-re.com License ID #01998608

# FOR LEASE



### AVAILABILITY:

| ADDRESS       | SUITE | AVAILABLE |
|---------------|-------|-----------|
| 80 Long Court | 2B*   | 1,182 RSF |
| 80 Long Court | 2C*   | 750 RSF   |
| 80 Long Court | 2D*   | 1,015 RSF |
| 86 Long Court | В     | 1,779 RSF |

\*80 Long Court Suites 2B, 2C & 2D can be combined

#### **RENTAL RATE:**

\$1.45 PSF Modified Gross Tenant Pays Janitorial

#### **PROPERTY HIGHLIGHTS:**

- Short Term Leases Available
- Tranquil Park Environment
- Easy Access to 101 and 23 Freeways
- Private Entrances to Each Suite
- Elevated Views of Conejo Valley

# FOR LEASE

#### **PROPERTY PHOTOS**









## FOR LEASE

#### **AERIAL VIEW**



### **FOR LEASE**

#### **AMENITIES AERIAL**



#### SCOTT PATTERSON 818.933.0318 spatterson@lee-re.com License ID #01971008

#### JONATHAN BRUCE 818.444.4916

jbruce@lee-re.com License ID #01998608



Lee & Associates<sup>®</sup> - LA North/Ventura, Inc. • Corporate ID #01191898 A Member of the Lee & Associates<sup>®</sup> Group of Companies • www.lee-associates.com 26050 Mureau Rd., Suite 101, Calabasas, CA 91302 • P:818.223.4388 F:818.591.1450

No warranty or representation is made to the accuracy of the foregoing information. Terms of sale or lease and availability are subject to change or withdrawal without notice.