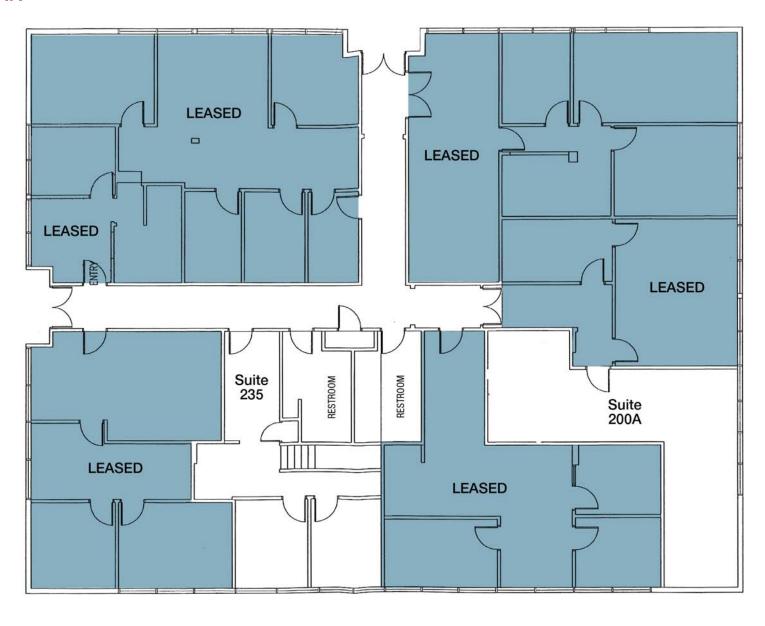

## **FLOORPLAN**

#### **AVAILABILITY**

| SUITE      | RENTABLE<br>SQ. FT. | RENT/MO.        | AVAILABILITY |
|------------|---------------------|-----------------|--------------|
| Suite 200A | 795 RSF             | \$1,000 per Mo. | VACANT       |
| Suite 235  | 925 RSF             | \$1.00 per RSF* | VACANT       |