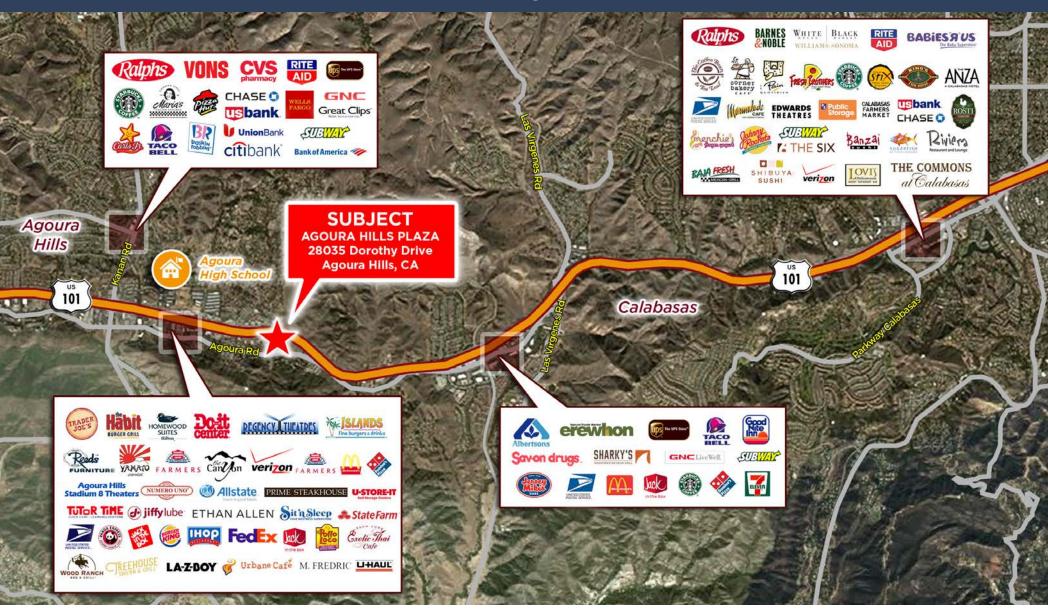

#### PROPERTY HIGHLIGHTS

- Professional Office Building
- Adjacent to Westlake Village and Calabasas
- Surface Parking
- Flexible Floor Plans
- Retail Amenities within Close Proximity
- Amazing Views of the Santa Monica Mountains
- Easy Access to Ventura Freeway (US 101)
- Monument Signage Available (2,000 square foot minimum)

#### **AMENITIES AERIAL**

For more information please contact:

**CORY RICHMOND** 818.444.4915

crichmond@lee-re.com License ID #01225466 ERIC NISHIMOTO 818.444.4984

enishimoto@lee-re.com License ID #01462339