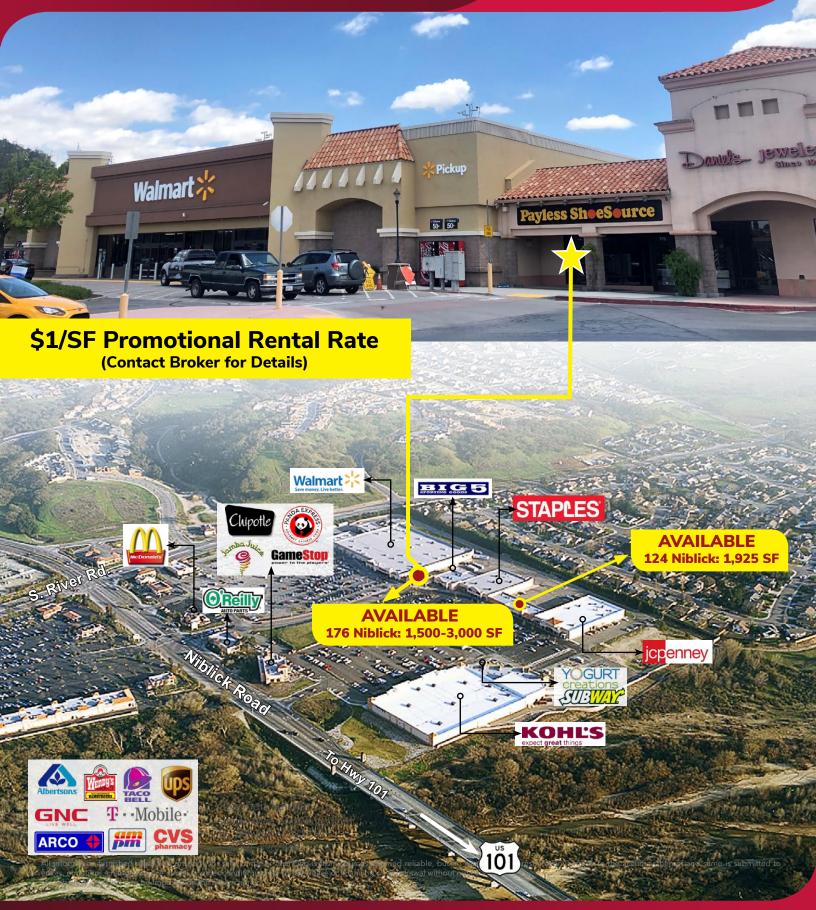

#### RETAIL FOR LEASE WOODLAND PLAZA

124 and 176 Niblick Road, Paso Robles, CA 93446

176 NIBLICK ROAD: 1.500 SF - 3.000 SF

124 NIBLICK ROAD: 1,925 SF

LEASE RATE: \$1.00 /sf/month\*

LEASE TYPE: NNN

LOT SIZE: 1.39 Acres

#### PROPERTY OVERVIEW

Inline retail spaces available in the Woodland Plaza II which is anchored by Walmart, Kohl's, Staples, Big 5 and JCPenney. The space is located between JCPenney and Walmart and is in close proximity to HWY 101. Take this opportunity to lease space in a regional shopping center with low turnover and join other retailers such as McDonald's, Panda Express, Chipotle, Jamba Juice, Subway and O'Reilly Auto Parts.

### \*\$1/SF Promotional Rental Rate

(Contact Broker for Details)

All information furnished regarding property for sale, rental or financing is from sources deemed reliable, but no warranty or representation is made to the accuracy thereof and same is submitted to errors, omissions, change of price, rental or other conditions prior to sale, lease or financing or withdrawal without notice. No liability of any kind is to be imposed on the broker herein.