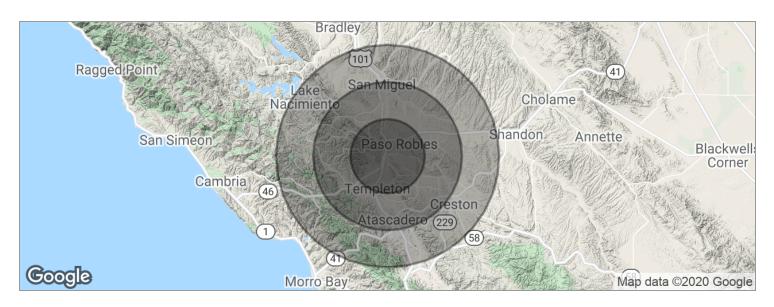

### **RETAIL FOR LEASE** WOODLAND PLAZA 124 and 176 Niblick Road, Paso Robles, CA 93446

| POPULATION                            | 5 MILES               | 10 MILES               | 15 MILES               |
|---------------------------------------|-----------------------|------------------------|------------------------|
| Total population                      | 37,141                | 71,504                 | 93,805                 |
| Median age                            | 35.1                  | 37.7                   | 38.6                   |
| Median age (Male)                     | 33.8                  | 36.7                   | 37.6                   |
| Median age (Female)                   | 35.8                  | 37.9                   | 37.8                   |
|                                       |                       |                        |                        |
| HOUSEHOLDS & INCOME                   | 5 MILES               | 10 MILES               | 15 MILES               |
| HOUSEHOLDS & INCOME  Total households | <b>5 MILES</b> 13,988 | <b>10 MILES</b> 27,183 | <b>15 MILES</b> 35,086 |
|                                       |                       |                        |                        |
| Total households                      | 13,988                | 27,183                 | 35,086                 |

<sup>\*</sup> Demographic data derived from 2010 US Census

Jeff Allen jallen@lee-associates.com D 805.319.4839 CalDRE #01313074

Stephen Leider sleider@lee-associates.com D 805.560.3303 CalDRE #967865

All information furnished regarding property for sale, rental or financing is from sources deemed reliable, but no warranty or representation is made to the accuracy thereof and same is submitted to errors, omissions, change of price, rental or other conditions prior to sale, lease or financing or withdrawal without notice. No liability of any kind is to be imposed on the broker herein.