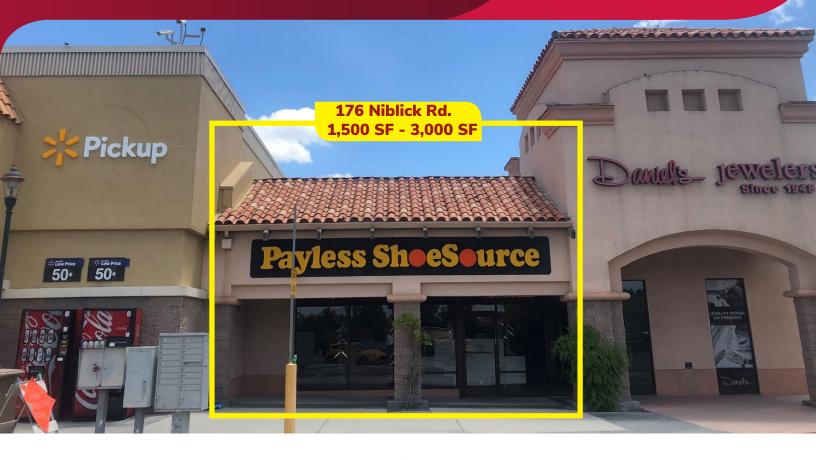

#### RETAIL FOR LEASE WOODLAND PLAZA

124 and 176 Niblick Road, Paso Robles, CA 93446

176 NIBLICK ROAD: 1.500 SF - 3.000 SF

124 NIBLICK ROAD: 1,925 SF

LEASE RATE: \$1.00 /sf/month\*

LEASE TYPE: NNN

LOT SIZE: 1.39 Acres

#### PROPERTY OVERVIEW

Inline retail spaces available in the Woodland Plaza II which is anchored by Walmart, Kohl's, Staples, Big 5 and JCPenney. The space is located between JCPenney and Walmart and is in close proximity to HWY 101. Take this opportunity to lease space in a regional shopping center with low turnover and join other retailers such as McDonald's, Panda Express, Chipotle, Jamba Juice, Subway and O'Reilly Auto Parts.