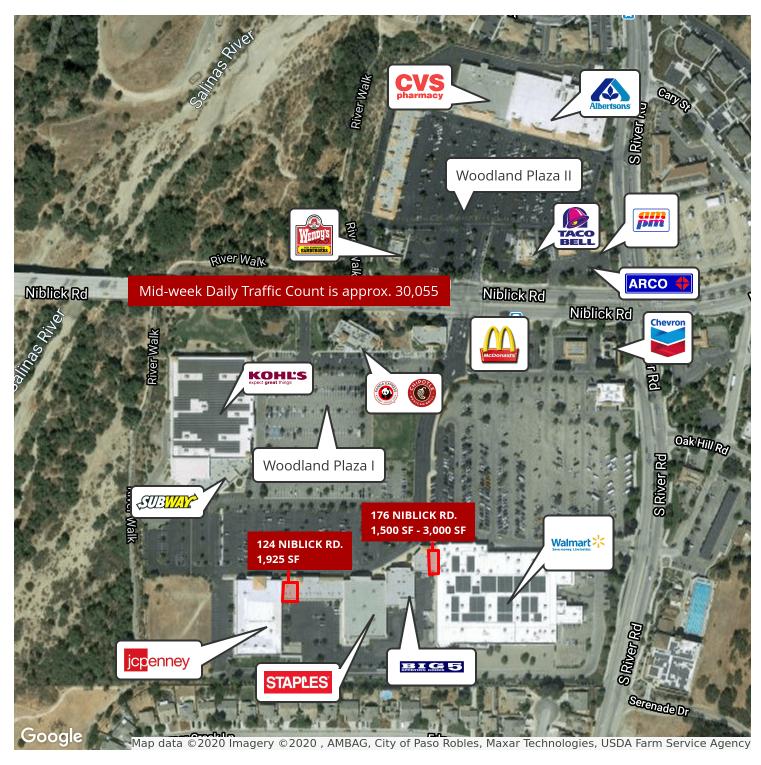

#### RETAIL FOR LEASE WOODLAND PLAZA

124 and 176 Niblick Road, Paso Robles, CA 93446

176 NIBLICK ROAD: 1.500 SF - 3.000 SF

124 NIBLICK ROAD: 1,925 SF

LEASE RATE: \$1.00 /sf/month\*

LEASE TYPE: NNN

LOT SIZE: 1.39 Acres

#### PROPERTY OVERVIEW

Inline retail spaces available in the Woodland Plaza II which is anchored by Walmart, Kohl's, Staples, Big 5 and JCPenney. The space is located between JCPenney and Walmart and is in close proximity to HWY 101. Take this opportunity to lease space in a regional shopping center with low turnover and join other retailers such as McDonald's, Panda Express, Chipotle, Jamba Juice, Subway and O'Reilly Auto Parts.