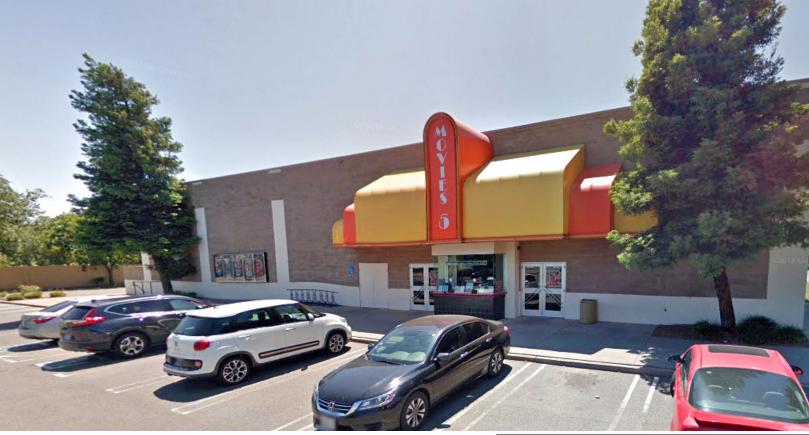

# FOR SALE

VACANT FREESTANDING PAD \$990,000

1579East Street, Woodland, CA 95776

**PROPERTY FEATURES** 

- Shared parking with Walmart Neighborhood Market and the County Fair Fashion Mall
- ±200 new single family houses adjacent to the County Fair Fashion Mall
- APN # 041-130-023
- ±14,100 SF Single Tenant Building
- Only \$70.22 / SF
- ±0.48 Acre Lot
- Bus terminal in the Mall from Sacramento Airport to UC Davis