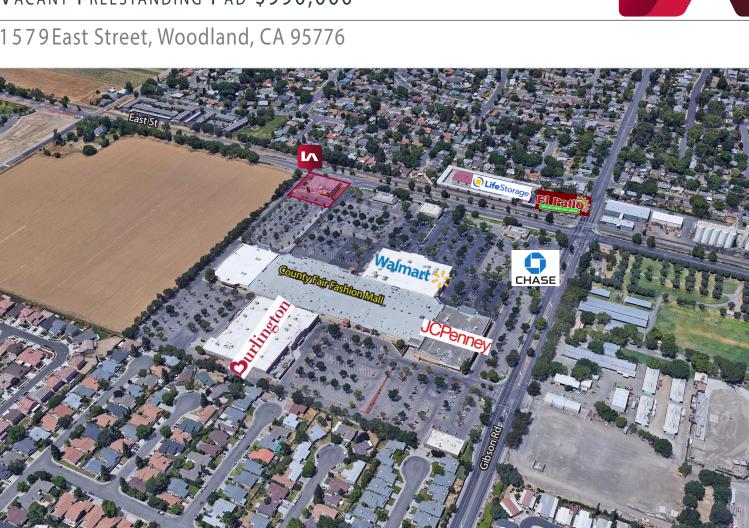

# FOR SALE

VACANT FREESTANDING PAD \$990,000

1579East Street, Woodland, CA 95776

**PROPERTY FEATURES** 

- Shared parking with Walmart Neighborhood Market and the County Fair Fashion Mall
- ±200 new single family houses adjacent to the County Fair Fashion Mall
- APN # 041-130-023
- ±14,100 SF Single Tenant Building
- Only \$70.22 / SF
- ±0.48 Acre Lot
- Bus terminal in the Mall from Sacramento Airport to UC Davis

### VACANT FREESTANDING PAD \$990,000

1579East Street, Woodland, CA 95776

| DEMOGRAPHICS                     | 1 MILE | 3 MILES | 5 MILES |
|----------------------------------|--------|---------|---------|
| Population                       | 8,152  | 64,527  | 312,566 |
| Households                       | 3,589  | 20,984  | 97,021  |
| Population Median Age            | 28.4   | 30.8    | 33.1    |
| 5 Yr Population Growth (Total %) | 3.5%   | 3.5%    | 3.4%    |