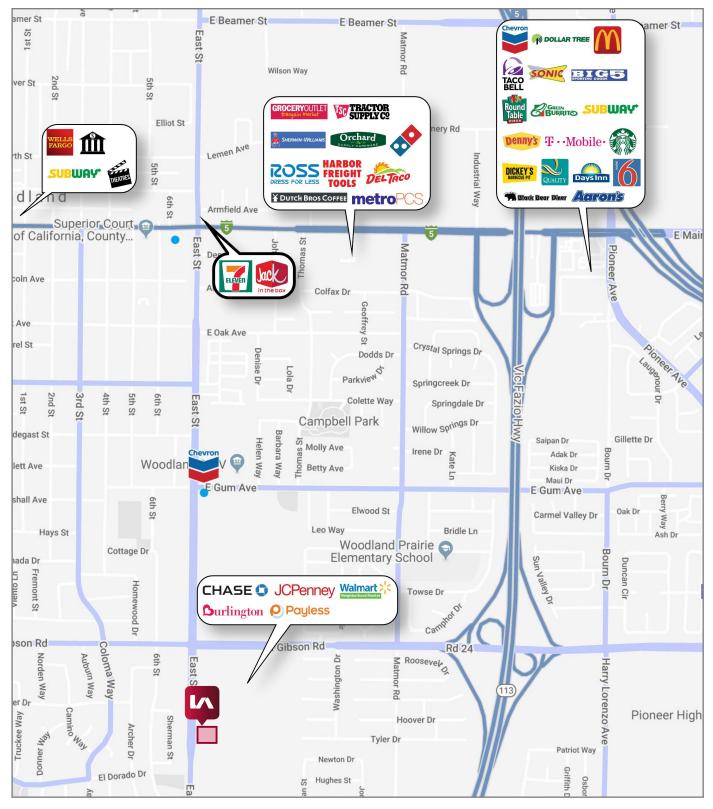

# FOR SALE

VACANT FREESTANDING PAD \$990,000

1579East Street, Woodland, CA 95776

**PROPERTY FEATURES** 

- Shared parking with Walmart Neighborhood Market and the County Fair Fashion Mall
- ±200 new single family houses adjacent to the County Fair Fashion Mall
- APN # 041-130-023
- ±14,100 SF Single Tenant Building
- Only \$70.22 / SF
- ±0.48 Acre Lot
- Bus terminal in the Mall from Sacramento Airport to UC Davis

### VACANT FREESTANDING PAD \$990,000

1579East Street, Woodland, CA 95776

| DEMOGRAPHICS                     | 1 MILE | 3 MILES | 5 MILES |
|----------------------------------|--------|---------|---------|
| Population                       | 8,152  | 64,527  | 312,566 |
| Households                       | 3,589  | 20,984  | 97,021  |
| Population Median Age            | 28.4   | 30.8    | 33.1    |
| 5 Yr Population Growth (Total %) | 3.5%   | 3.5%    | 3.4%    |