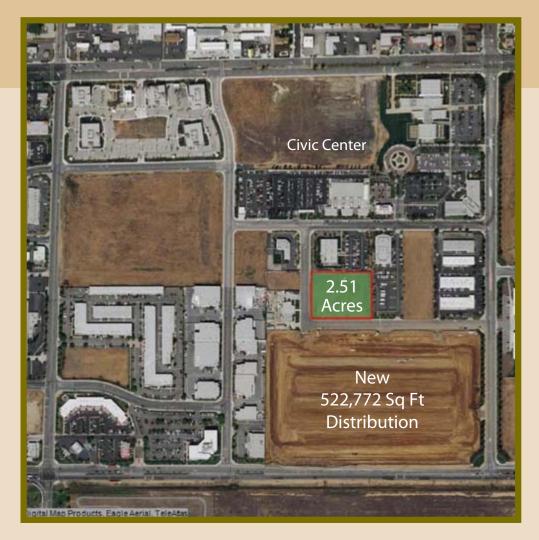

## FOR SALE 2.51<sup>+/-</sup> Acres

NE Corner Resource Way & Corporate Way, Moreno Valley, CA

### Features:

- APN's: 297-220-006,007 & 008
- Finished Lot
- Corporate/Government Location
- Situated in the Heart of Centerpointe Business Park
- Zoned BP (Industrial/Business Park)