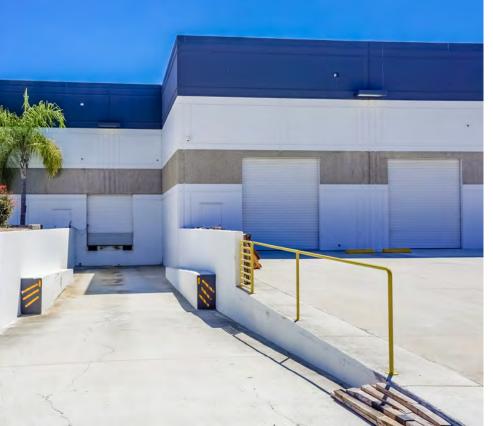

#### Large Private Lot

- Private concrete Lot with no easements or access from neighboring tenants
- · Quiet, tranquil environment
- Expansive lot with excellent truck access to the grade level and dock high loading doors

**CLEAR HEIGHT:** 24' Minimum

**POWER:** 2,000 Amps, 277/480 V

**GRADE LEVEL LOADING:** Three (3) Grade Level Doors

**DOCK HIGH LOADING:** One (1) Dock High Door

**FIRE SPRINKLERS:** Yes, Fire Sprinklers Throughout