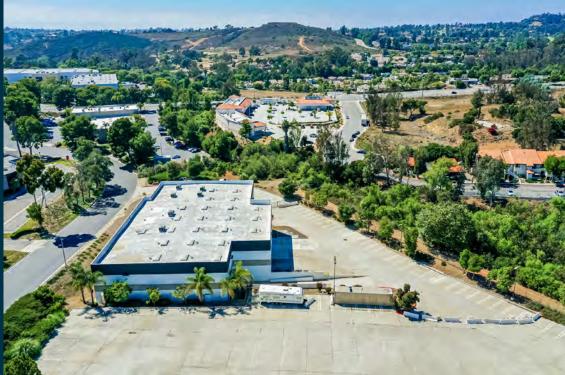

**23,500 SF** freestanding building

**Corporate Headquarters Location** ±5,500 SF of office

Private 1.71 Acre Lot secured & gated

**Excellent Truck Circulation** dock & grade level loading

**Excellent Parking** 2.93/1,000 SF 69 parking stalls

#### Large Private Lot

- Private concrete Lot with no easements or access from neighboring tenants
- · Quiet, tranquil environment
- Expansive lot with excellent truck access to the grade level and dock high loading doors

### **Excellent Curb Appeal**

- Corporate image with clean exteriors
- New drought tolerant landscaping
- Yard/parking area is hidden from street visibility