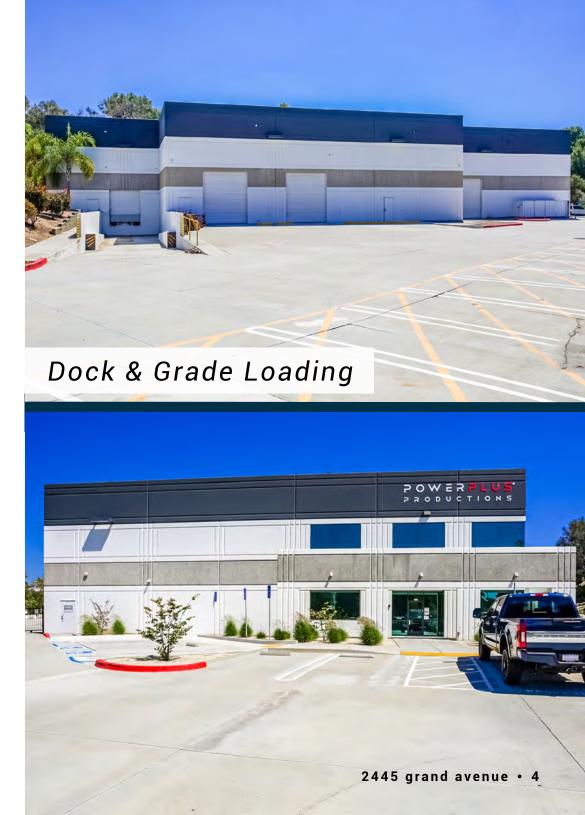

**23,500 SF** freestanding building

**Corporate Headquarters Location** ±5,500 SF of office

Private 1.71 Acre Lot secured & gated

**Excellent Truck Circulation** dock & grade level loading

**Excellent Parking** 2.93/1,000 SF 69 parking stalls

#### Large Private Lot

- Private concrete Lot with no easements or access from neighboring tenants
- · Quiet, tranquil environment
- Expansive lot with excellent truck access to the grade level and dock high loading doors

#### **Highly Functional Facility**

- ±23% improved with high-end two-story office buildout
- ±77% warehouse with heavy power and functional dock high and ground level loading
- Large secure concrete parking/yard area for fleet parking or staging of materials and products

**CLEAR HEIGHT:** 24' Minimum

**POWER:** 2,000 Amps, 277/480 V

**GRADE LEVEL LOADING:** Three (3) Grade Level Doors

**DOCK HIGH LOADING:** One (1) Dock High Door

**FIRE SPRINKLERS:** Yes, Fire Sprinklers Throughout