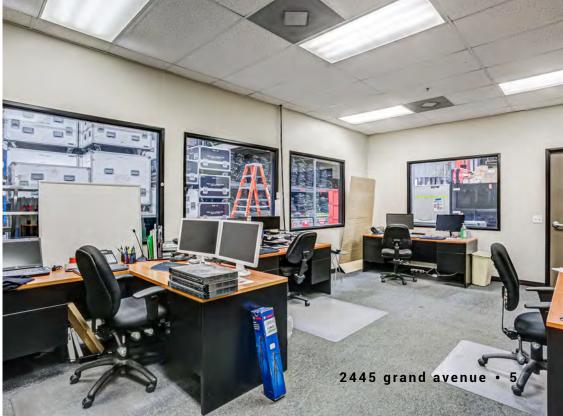

## 5,500 SF of Office Space

# property overview

**STREET ADDRESS:** 2445 Grand Ave, Vista, CA 92081

**BUSINESS PARK:** Vista Business Park

YEAR BUILT: 2000

**BUILDING SIZE:** 23,500 Square Feet

**LOT SIZE:** 1.71 Acres

**IMPROVED AREA:** Approx. 5,500 SF (23%)