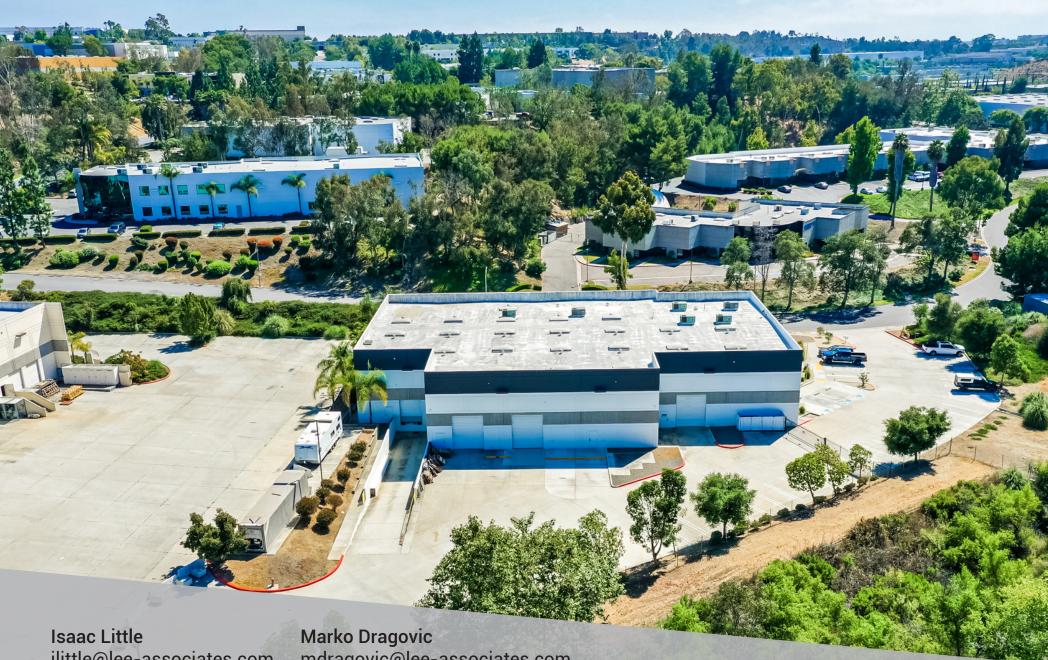

#### Large Private Lot

- Private concrete Lot with no easements or access from neighboring tenants
- · Quiet, tranquil environment
- Expansive lot with excellent truck access to the grade level and dock high loading doors

### **Excellent Curb Appeal**

- Corporate image with clean exteriors
- New drought tolerant landscaping
- Yard/parking area is hidden from street visibility

#### **Highly Functional Facility**

- ±23% improved with high-end two-story office buildout
- ±77% warehouse with heavy power and functional dock high and ground level loading
- Large secure concrete parking/yard area for fleet parking or staging of materials and products