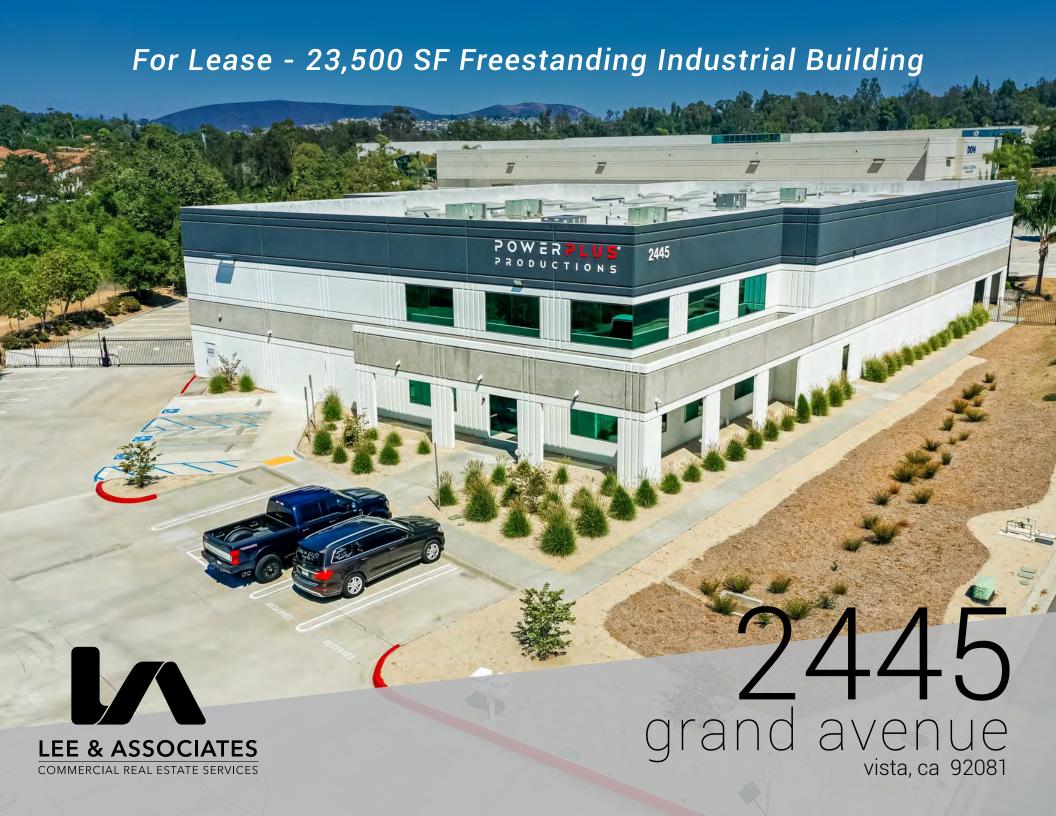

**23,500 SF** freestanding building

**Corporate Headquarters Location** ±5,500 SF of office

Private 1.71 Acre Lot secured & gated

**Excellent Truck Circulation** dock & grade level loading

**Excellent Parking** 2.93/1,000 SF 69 parking stalls

# property overview

**STREET ADDRESS:** 2445 Grand Ave, Vista, CA 92081

**BUSINESS PARK:** Vista Business Park

YEAR BUILT: 2000

**BUILDING SIZE:** 23,500 Square Feet

**LOT SIZE:** 1.71 Acres

**IMPROVED AREA:** Approx. 5,500 SF (23%)