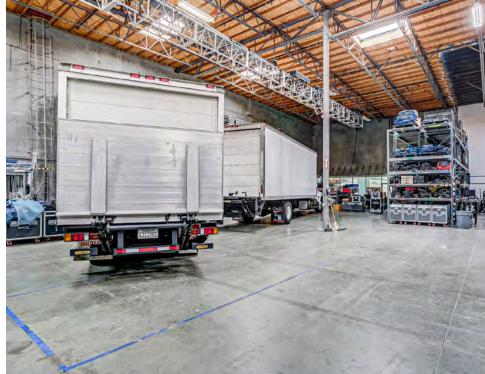

#### **Highly Functional Facility**

- ±23% improved with high-end two-story office buildout
- ±77% warehouse with heavy power and functional dock high and ground level loading
- Large secure concrete parking/yard area for fleet parking or staging of materials and products

**CLEAR HEIGHT:** 24' Minimum

**POWER:** 2,000 Amps, 277/480 V

**GRADE LEVEL LOADING:** Three (3) Grade Level Doors

**DOCK HIGH LOADING:** One (1) Dock High Door

**FIRE SPRINKLERS:** Yes, Fire Sprinklers Throughout