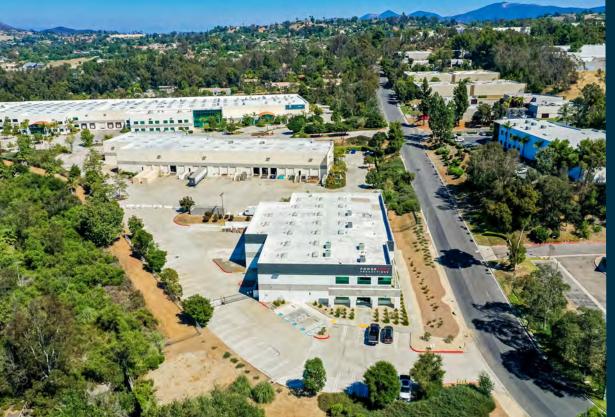

**23,500 SF** freestanding building

**Corporate Headquarters Location** ±5,500 SF of office

Private 1.71 Acre Lot secured & gated

**Excellent Truck Circulation** dock & grade level loading

**Excellent Parking** 2.93/1,000 SF 69 parking stalls

# property overview

**STREET ADDRESS:** 2445 Grand Ave, Vista, CA 92081

**BUSINESS PARK:** Vista Business Park

YEAR BUILT: 2000

**BUILDING SIZE:** 23,500 Square Feet

**LOT SIZE:** 1.71 Acres

**IMPROVED AREA:** Approx. 5,500 SF (23%)