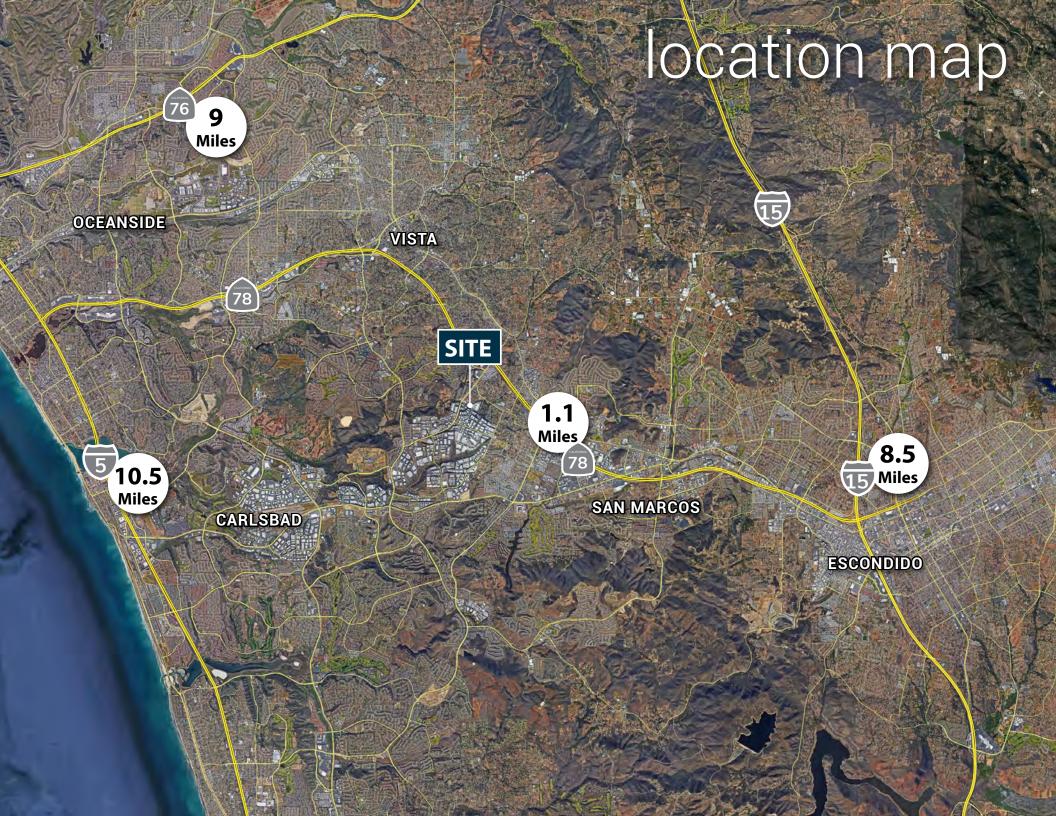

# property overview

**STREET ADDRESS:** 2445 Grand Ave, Vista, CA 92081

**BUSINESS PARK:** Vista Business Park

YEAR BUILT: 2000

**BUILDING SIZE:** 23,500 Square Feet

**LOT SIZE:** 1.71 Acres

**IMPROVED AREA:** Approx. 5,500 SF (23%)