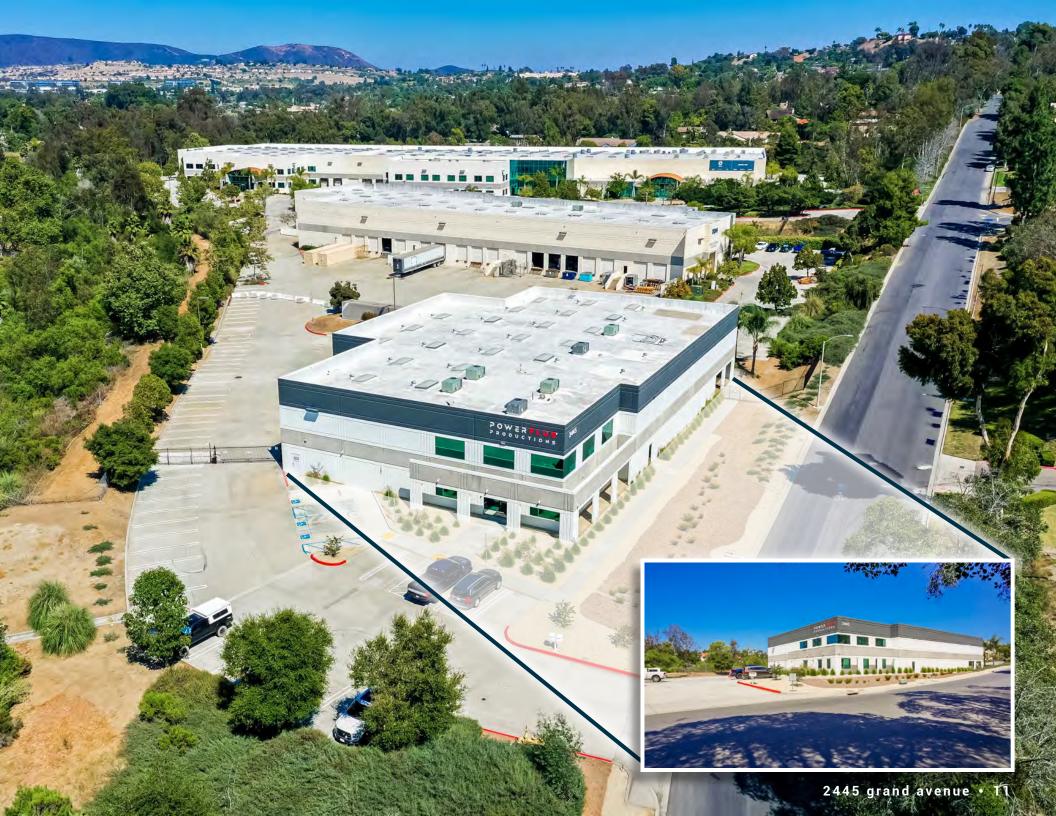

**23,500 SF** freestanding building

**Corporate Headquarters Location** ±5,500 SF of office

Private 1.71 Acre Lot secured & gated

**Excellent Truck Circulation** dock & grade level loading

**Excellent Parking** 2.93/1,000 SF 69 parking stalls

**Signage Opportunity** Exposure on a major thoroughfare

#### Large Private Lot

- Private concrete Lot with no easements or access from neighboring tenants
- · Quiet, tranquil environment
- Expansive lot with excellent truck access to the grade level and dock high loading doors

### **Excellent Curb Appeal**

- Corporate image with clean exteriors
- New drought tolerant landscaping
- Yard/parking area is hidden from street visibility

#### **Highly Functional Facility**

- ±23% improved with high-end two-story office buildout
- ±77% warehouse with heavy power and functional dock high and ground level loading
- Large secure concrete parking/yard area for fleet parking or staging of materials and products

# property overview

**STREET ADDRESS:** 2445 Grand Ave, Vista, CA 92081

**BUSINESS PARK:** Vista Business Park

YEAR BUILT: 2000

**BUILDING SIZE:** 23,500 Square Feet

**LOT SIZE:** 1.71 Acres

**IMPROVED AREA:** Approx. 5,500 SF (23%)

**CLEAR HEIGHT:** 24' Minimum

**POWER:** 2,000 Amps, 277/480 V

**GRADE LEVEL LOADING:** Three (3) Grade Level Doors

**DOCK HIGH LOADING:** One (1) Dock High Door

**FIRE SPRINKLERS:** Yes, Fire Sprinklers Throughout

**ZONING:** RLI Specific Plan

**PARKING:**  $\pm$  69 Parking Stalls (2.93/1,000 SF)

**LEASE RATE:** \$0.98/SF NNN

**LOW NNN'S:** \$0.24/SF

**AVAILABILITY:** 90 Day Notice

**Call Brokers to Schedule Tour** 