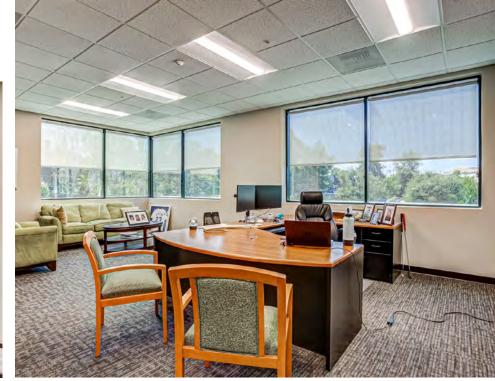

## 5,500 SF of Office Space

# property overview

**STREET ADDRESS:** 2445 Grand Ave, Vista, CA 92081

**BUSINESS PARK:** Vista Business Park

YEAR BUILT: 2000

**BUILDING SIZE:** 23,500 Square Feet

**LOT SIZE:** 1.71 Acres

**IMPROVED AREA:** Approx. 5,500 SF (23%)