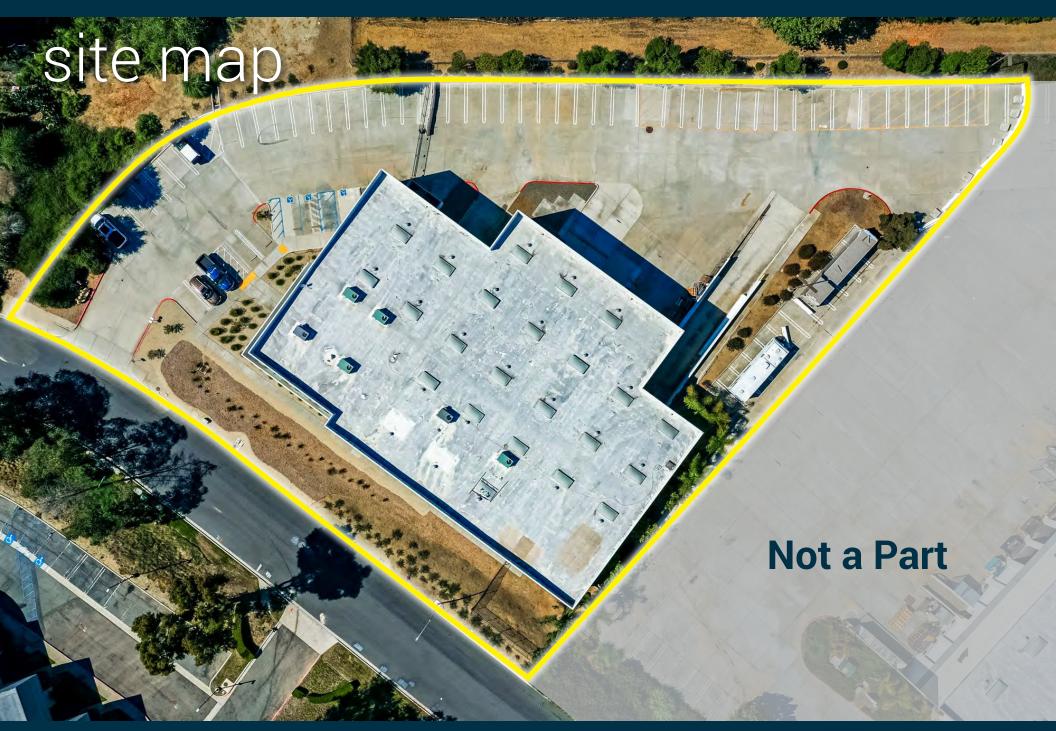

#### Large Private Lot

- Private concrete Lot with no easements or access from neighboring tenants
- · Quiet, tranquil environment
- Expansive lot with excellent truck access to the grade level and dock high loading doors

### **Excellent Curb Appeal**

- Corporate image with clean exteriors
- New drought tolerant landscaping
- Yard/parking area is hidden from street visibility

# property overview

**STREET ADDRESS:** 2445 Grand Ave, Vista, CA 92081

**BUSINESS PARK:** Vista Business Park

YEAR BUILT: 2000

**BUILDING SIZE:** 23,500 Square Feet

**LOT SIZE:** 1.71 Acres

**IMPROVED AREA:** Approx. 5,500 SF (23%)

**ZONING:** RLI Specific Plan

**PARKING:**  $\pm$  69 Parking Stalls (2.93/1,000 SF)

**LEASE RATE:** \$0.98/SF NNN

**LOW NNN'S:** \$0.24/SF

**AVAILABILITY:** 90 Day Notice

**Call Brokers to Schedule Tour** 