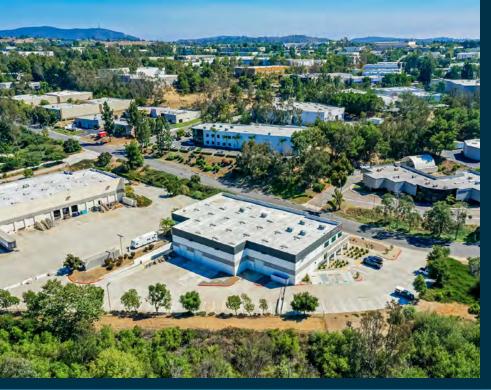

**23,500 SF** freestanding building

**Corporate Headquarters Location** ±5,500 SF of office

Private 1.71 Acre Lot secured & gated

**Excellent Truck Circulation** dock & grade level loading

**Excellent Parking** 2.93/1,000 SF 69 parking stalls

#### Large Private Lot

- Private concrete Lot with no easements or access from neighboring tenants
- · Quiet, tranquil environment
- Expansive lot with excellent truck access to the grade level and dock high loading doors

### **Excellent Curb Appeal**

- Corporate image with clean exteriors
- New drought tolerant landscaping
- Yard/parking area is hidden from street visibility