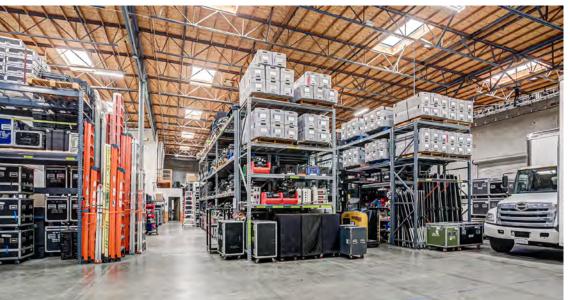

#### **Highly Functional Facility**

- ±23% improved with high-end two-story office buildout
- ±77% warehouse with heavy power and functional dock high and ground level loading
- Large secure concrete parking/yard area for fleet parking or staging of materials and products

## 18,000 SF of Warehouse Space