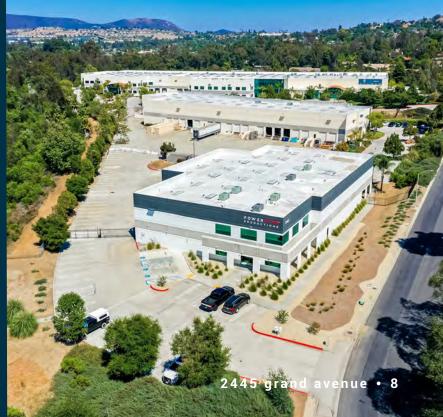

**23,500 SF** freestanding building

**Corporate Headquarters Location** ±5,500 SF of office

Private 1.71 Acre Lot secured & gated

**Excellent Truck Circulation** dock & grade level loading

**Excellent Parking** 2.93/1,000 SF 69 parking stalls

# property overview

**STREET ADDRESS:** 2445 Grand Ave, Vista, CA 92081

**BUSINESS PARK:** Vista Business Park

YEAR BUILT: 2000

**BUILDING SIZE:** 23,500 Square Feet

**LOT SIZE:** 1.71 Acres

**IMPROVED AREA:** Approx. 5,500 SF (23%)