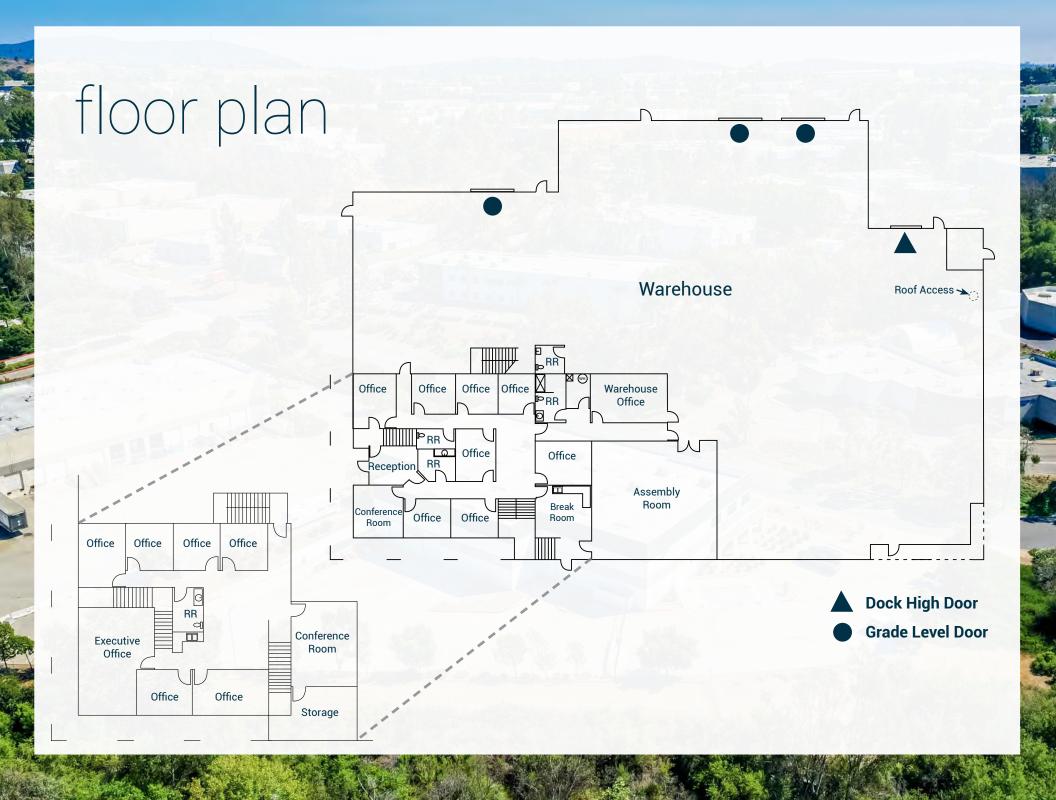

#### **Highly Functional Facility**

- ±23% improved with high-end two-story office buildout
- ±77% warehouse with heavy power and functional dock high and ground level loading
- Large secure concrete parking/yard area for fleet parking or staging of materials and products

## 18,000 SF of Warehouse Space

## 5,500 SF of Office Space

**CLEAR HEIGHT:** 24' Minimum

**POWER:** 2,000 Amps, 277/480 V

**GRADE LEVEL LOADING:** Three (3) Grade Level Doors

**DOCK HIGH LOADING:** One (1) Dock High Door

**FIRE SPRINKLERS:** Yes, Fire Sprinklers Throughout