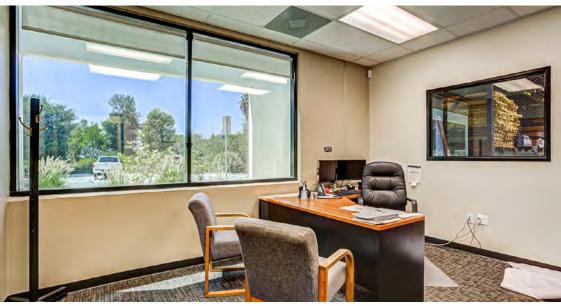

## 5,500 SF of Office Space

# property overview

**STREET ADDRESS:** 2445 Grand Ave, Vista, CA 92081

**BUSINESS PARK:** Vista Business Park

YEAR BUILT: 2000

**BUILDING SIZE:** 23,500 Square Feet

**LOT SIZE:** 1.71 Acres

**IMPROVED AREA:** Approx. 5,500 SF (23%)