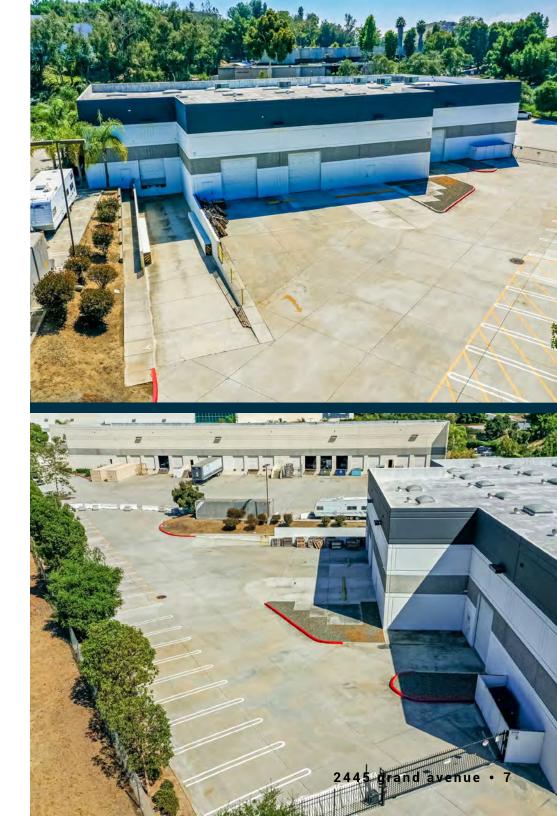

**23,500 SF** freestanding building

**Corporate Headquarters Location** ±5,500 SF of office

Private 1.71 Acre Lot secured & gated

**Excellent Truck Circulation** dock & grade level loading

**Excellent Parking** 2.93/1,000 SF 69 parking stalls

#### Large Private Lot

- Private concrete Lot with no easements or access from neighboring tenants
- · Quiet, tranquil environment
- Expansive lot with excellent truck access to the grade level and dock high loading doors

#### **Highly Functional Facility**

- ±23% improved with high-end two-story office buildout
- ±77% warehouse with heavy power and functional dock high and ground level loading
- Large secure concrete parking/yard area for fleet parking or staging of materials and products