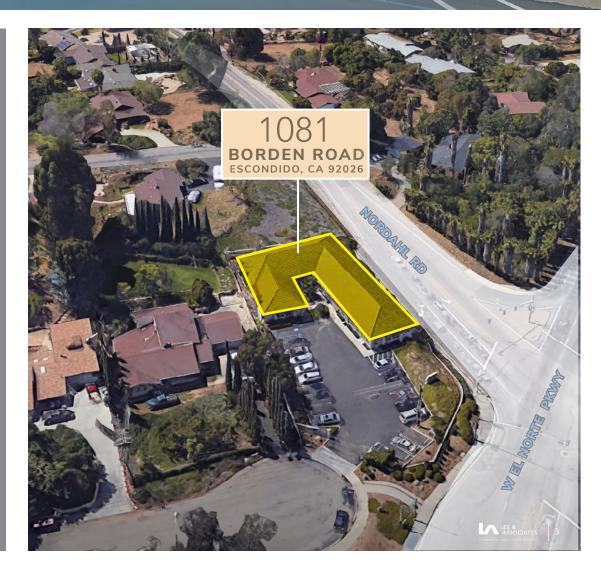

ark donated by late internationally renowned artist Niki de Saint Phalle. In recent years Escondido was named by Money Magazine as the Best Place in the West in which to retire and, at the other end of the spectrum, was named a Kid-Friendly City for their broad range of youth programs. (Source: www.escondido.org)

## 1081 BORDEN ROAD ESCONDIDO, CA 92026

# Property Overview

#### Highlights

Location/Access/Visibility

Affordable Private Office Spaces

Local Ownership Group

#### Availability

| Suite | Туре                   | SF     | Lease Rate                   |
|-------|------------------------|--------|------------------------------|
| 102   | Professional<br>Office | 600 SF | \$1,200/Month<br>+ Utilities |
| 105-C | Executive Suite        | 135 SF | \$600/Month<br>Gross         |



### 1081 BORDEN ROAD ESCONDIDO, CA 92026



## Location Overview



## **BORDEN ROAD** ESCONDIDO, CA 92026

[ ol

Directory

105 A

#### JAMES BENGALA

NA SHARE

Senior Associate jbengala@lee-associates.com 760.208.8798 CaIDRE Lic. #01950077



1900 Wright Place, Suite 200, Carlsbad, CA 92008 | P. 760.929.9700 | lee-associates.com

f 🎐 in