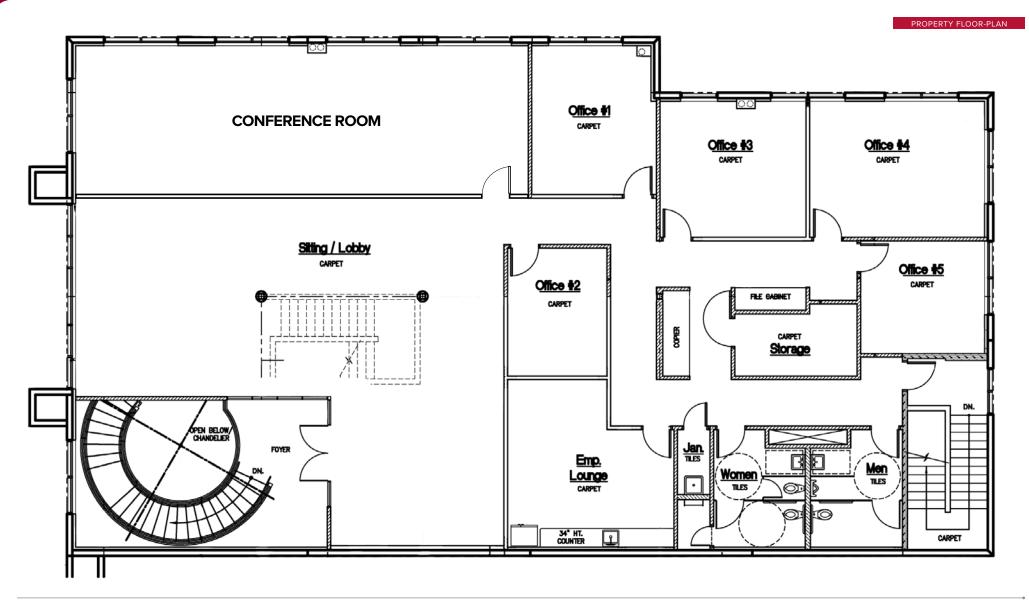

# **±10,768 SF OFFICE SPACE FOR SALE** 168 E. Arrow Highway, San Dimas, CA 91773

COMMERCIAL REAL ESTATE SERVICES

# **±10,768 SF OFFICE SPACE FOR SALE** 168 E. Arrow Highway, San Dimas, CA 91773

LEE & ASSOCIATES COMMERCIAL REAL ESTATE SERVICES PASADENA