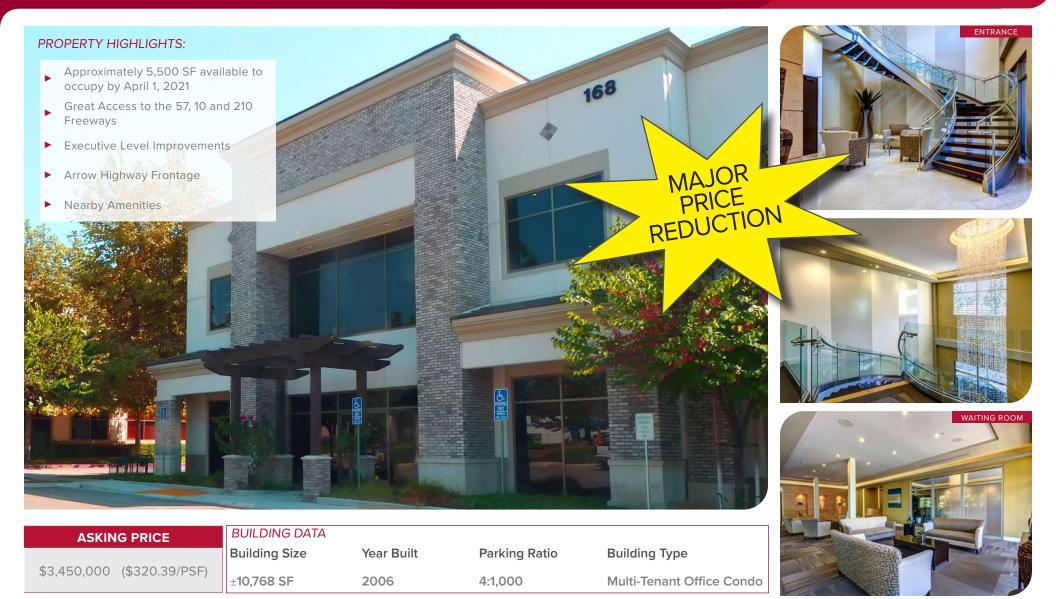

# **±10,768 SF OFFICE SPACE FOR SALE** 168 E. Arrow Highway, San Dimas, CA 91773

COMMERCIAL REAL ESTATE SERVICES

# **±10,768 SF OFFICE SPACE FOR SALE** 168 E. Arrow Highway, San Dimas, CA 91773

LEE & ASSOCIATES COMMERCIAL REAL ESTATE SERVICES PASADENA