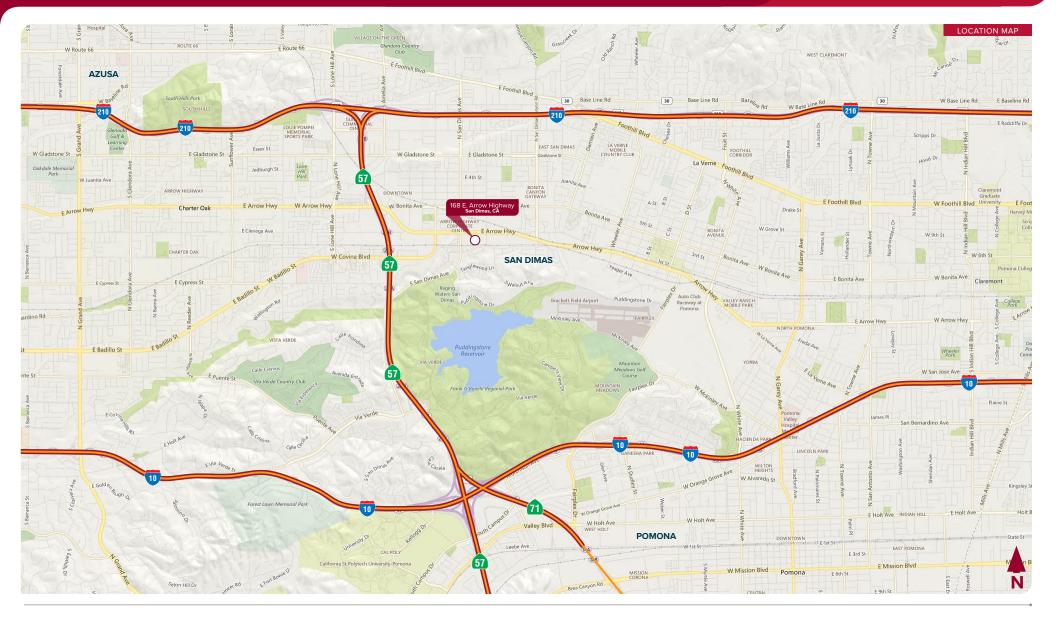

# **±10,768 SF OFFICE SPACE FOR SALE** 168 E. Arrow Highway, San Dimas, CA 91773

COMMERCIAL REAL ESTATE SERVICES

# **±10,768 SF OFFICE SPACE FOR SALE** 168 E. Arrow Highway, San Dimas, CA 91773

LEE & ASSOCIATES COMMERCIAL REAL ESTATE SERVICES PASADENA