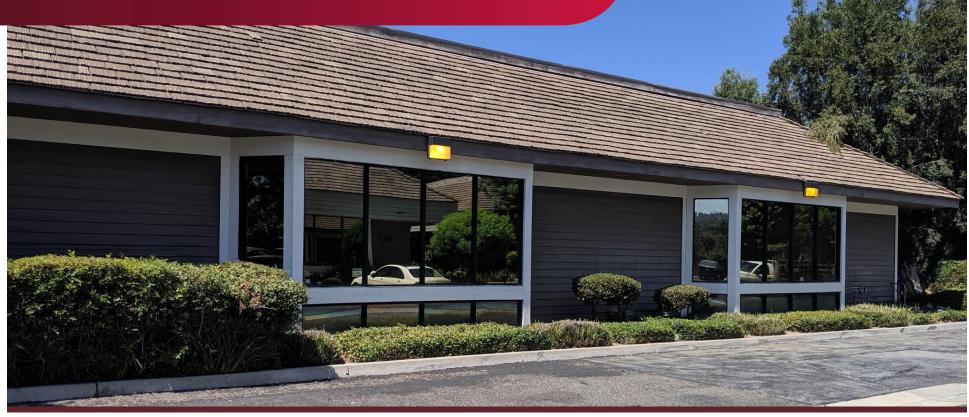

# OWNER-USER OFFICE BUILDING IN SAN DIMAS

### **OFFERING INFORMATION**

+ Purchase Price: \$2,110,000 (\$300 P/SF)

+ Building Size: ±7,032 SF

**+ Land Size:** ±26,157 SF

+ Year Built: 1983

+ Parking Ratio: 3/1,000

+ Parcel Number: 8382-019-031

+ Zoning: SDSP

## **PROPERTY HIGHLIGHTS**

+ Walnut Creek Business Park Professional Buildings

+ Long Term high credit tenant in half of building

+ Great Free Standing Building with Functional Layout

+ Easily Divisible to separate units