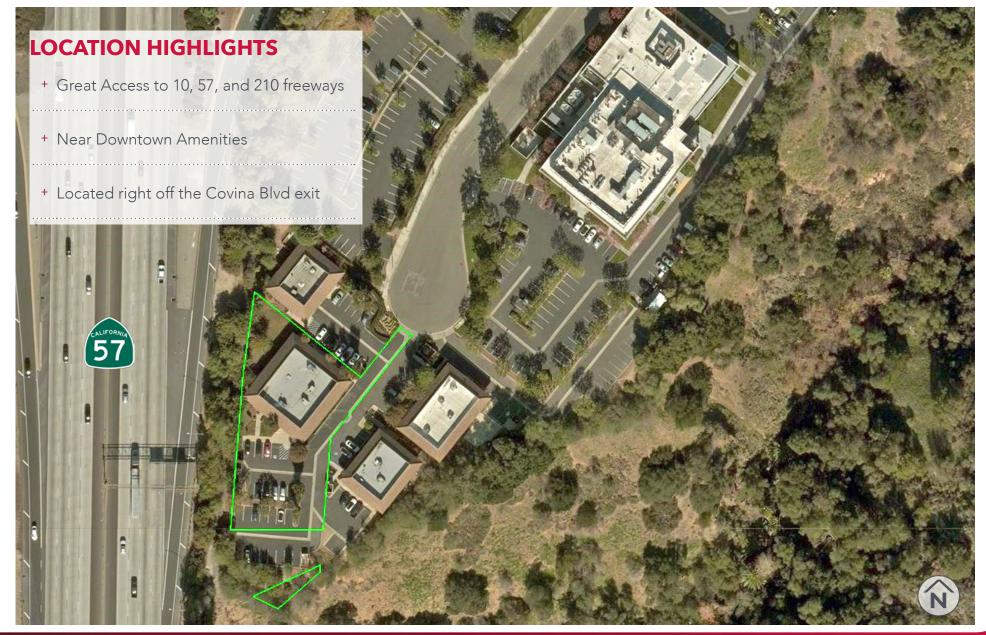

bmitted to errors, omissions, change of price, rental or other conditions prior to sale, lease or financing or withdrawal without notice. No liability of any kind is to be imposed on the broker herein.

# OWNER-USER OFFICE BUILDING IN SAN DIMAS

### **OFFERING INFORMATION**

+ Purchase Price: \$2,110,000 (\$300 P/SF)

+ Building Size: ±7,032 SF

**+ Land Size:** ±26,157 SF

+ Year Built: 1983

+ Parking Ratio: 3/1,000

+ Parcel Number: 8382-019-031

+ Zoning: SDSP

## **PROPERTY HIGHLIGHTS**

+ Walnut Creek Business Park Professional Buildings

+ Long Term high credit tenant in half of building

+ Great Free Standing Building with Functional Layout

+ Easily Divisible to separate units

+ Can Be sold in conjunction with neighboring building





## OWNER-USER OFFICE BUILDING IN SAN DIMAS



### **FLOOR PLANS**

675 Cliffside Dr.