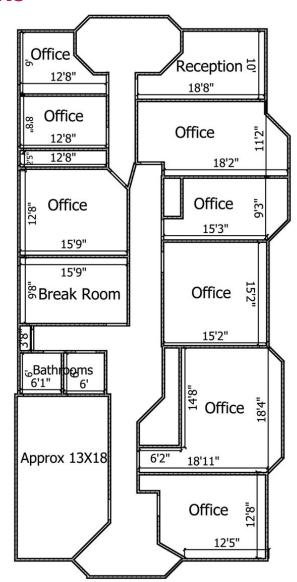

ice, rental or other conditions prior to sale, lease or financing or withdrawal without notice. No liability of any kind is to be imposed on the broker herein.

# OWNER-USER OFFICE BUILDING IN SAN DIMAS

### **OFFERING INFORMATION**

+ Purchase Price: \$2,110,000 (\$300 P/SF)

+ Building Size: ±7,032 SF

**+ Land Size:** ±26,157 SF

+ Year Built: 1983

+ Parking Ratio: 3/1,000

+ Parcel Number: 8382-019-031

+ Zoning: SDSP

## **PROPERTY HIGHLIGHTS**

+ Walnut Creek Business Park Professional Buildings

+ Long Term high credit tenant in half of building

+ Great Free Standing Building with Functional Layout

+ Easily Divisible to separate units

+ Can Be sold in conjunction with neighboring building





## OWNER-USER OFFICE BUILDING IN SAN DIMAS



### **FLOOR PLANS**

675 Cliffside Dr.