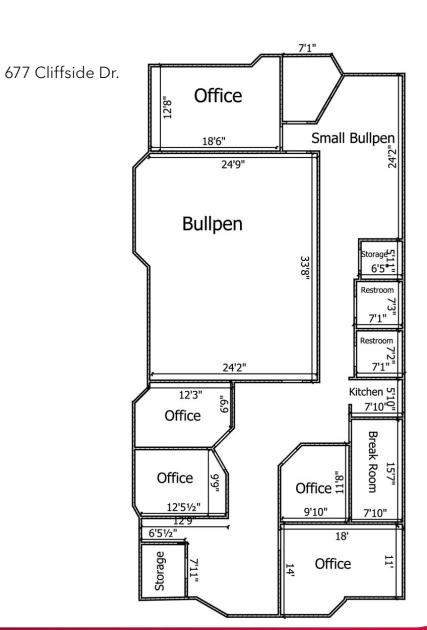

e, rental or other conditions prior to sale, lease or financing or withdrawal without notice. No liability of any kind is to be imposed on the broker herein.

# OWNER-USER OFFICE BUILDING IN SAN DIMAS

### **OFFERING INFORMATION**

+ Purchase Price: \$2,110,000 (\$300 P/SF)

+ Building Size: ±7,032 SF

**+ Land Size:** ±26,157 SF

+ Year Built: 1983

+ Parking Ratio: 3/1,000

+ Parcel Number: 8382-019-031

+ Zoning: SDSP

## **PROPERTY HIGHLIGHTS**

+ Walnut Creek Business Park Professional Buildings

+ Long Term high credit tenant in half of building

+ Great Free Standing Building with Functional Layout

+ Easily Divisible to separate units

+ Can Be sold in conjunction with neighboring building





## OWNER-USER OFFICE BUILDING IN SAN DIMAS



### **FLOOR PLANS**

675 Cliffside Dr.