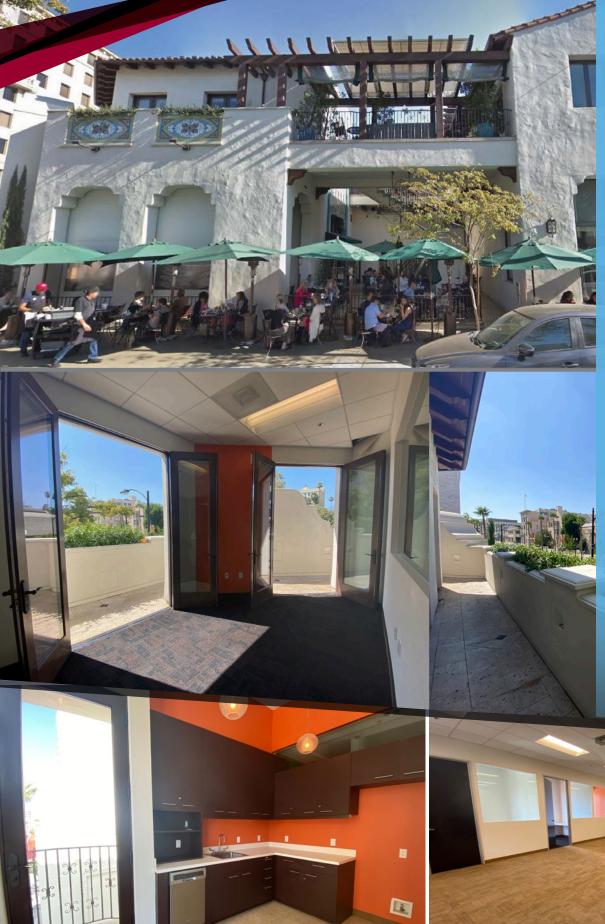

# Prime Office Space in Pasadena Playhouse Village

• ±2,612 SF of Beautifully Built, High-End, North Facing Office Suite

Urth Calle Natison Av

- Located in the heart of Pasadena in the Playhouse Village over Urth Caffe at SEC of Madison Ave and Colorado Blvd
- Features multiple French doors facing Colorado Boulevard and Madison St. opening to private balcony.
- Immediate Occupancy

REAL ESTATE

**FOR LEASE** 

\$2.00 PSF Broker Bonus paid for a lease executed before March 31, 2021

594 E. Colorado Blvd.

Pasadena CA 91101

- Men's/Women's restrooms along with a conference room in suite
- Fabulous Potential for Rose Parade Viewing!
- Signalized Corner with Public Parking Area adjacent to south of Building
- Contractually Guaranteed Covered Parking Available at Trio Garage across Colorado—\$100/space/month.

## Amenities

Urth Caffe Organic coffee and farm-to-table food

Colleen Carey 626.240.2782 ccarey@lee-associates.com

Bill Ukropina 626.844.2200 bill.ukropina@cbcnrt.com