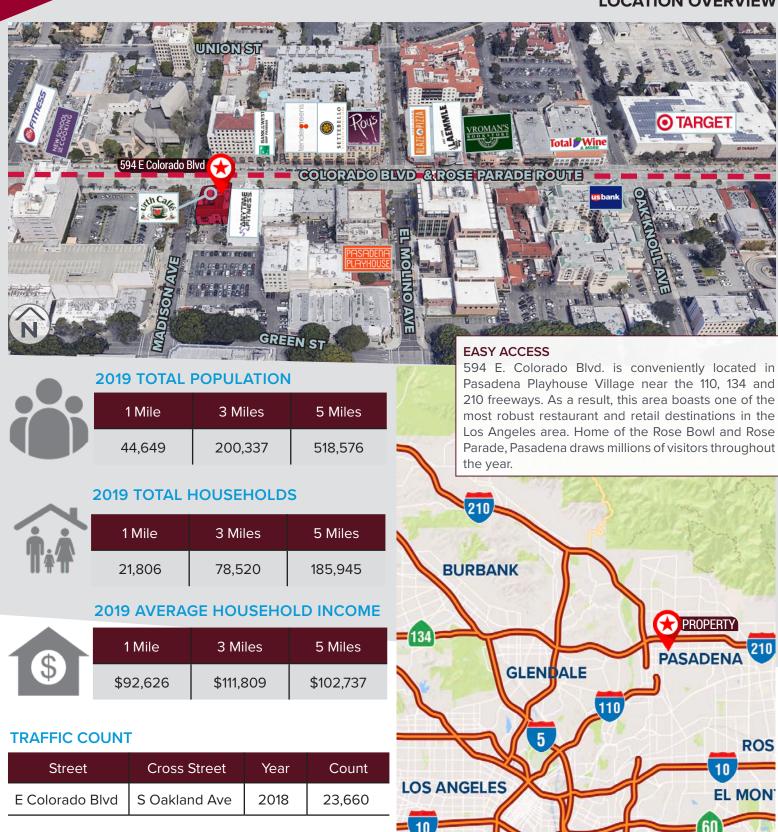

#### LOCATION OVERVIEW

GLEWOOD

HUNTINGTON

PARK

**Colleen Carey** 626.240.2782 ccarey@lee-associates.com

MONTEBEL

For Lease | 594 E. Colorado Blvd, Pasadena CA 91101