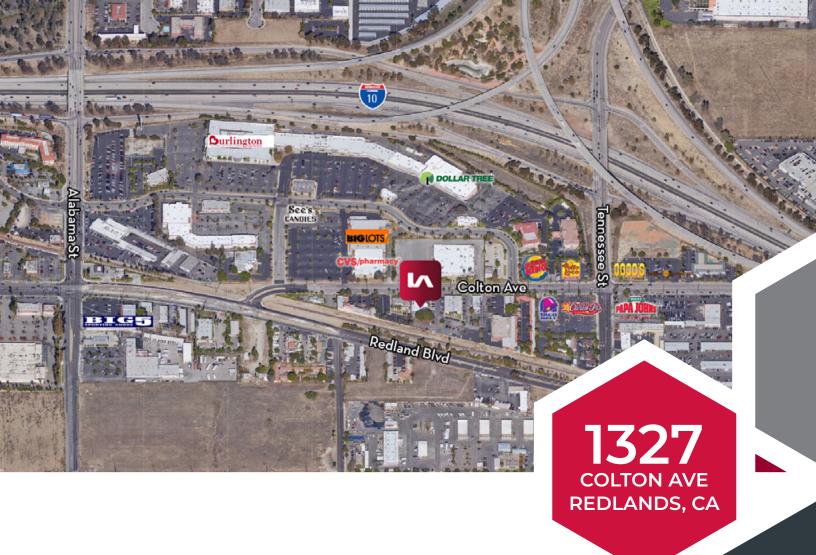

# 1327 COLTON AVE REDLANDS, CA

#### PROPERTY HIGHLIGHTS:

- » ±8,200 SF retail building
- » Located on 0.67 acres of land (+29,185 s.f.)
- » Former restaurant/nightclub building
- » Excellent location with national and local retailers nearby
- » Immediate access to the 10 Freeway
- » Major street visibility along W Colton Avenue
- » Close proximity to major retailers
- » C-M Zoning allows non-service bay auto, general retail and recreation/entertainment
- » Traffic counts: over 12,885 ADT along W Colton Avenue / over 16,000 along Redlands Blvd (2015)