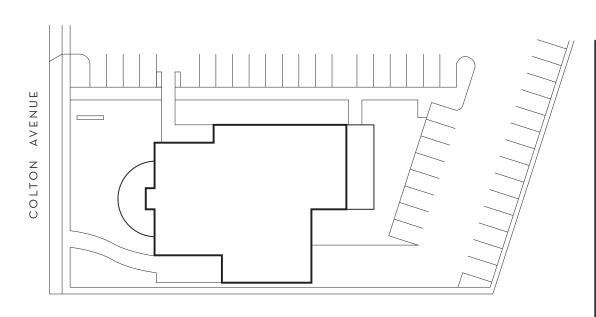

#### PROPERTY HIGHLIGHTS:

- » ±8,200 SF retail building
- » Located on 0.67 acres of land (+29,185 s.f.)
- » Former restaurant/nightclub building
- » Excellent location with national and local retailers nearby
- » Immediate access to the 10 Freeway
- » Major street visibility along W Colton Avenue
- » Close proximity to major retailers
- » C-M Zoning allows non-service bay auto, general retail and recreation/entertainment
- » Traffic counts: over 12,885 ADT along W Colton Avenue / over 16,000 along Redlands Blvd (2015)