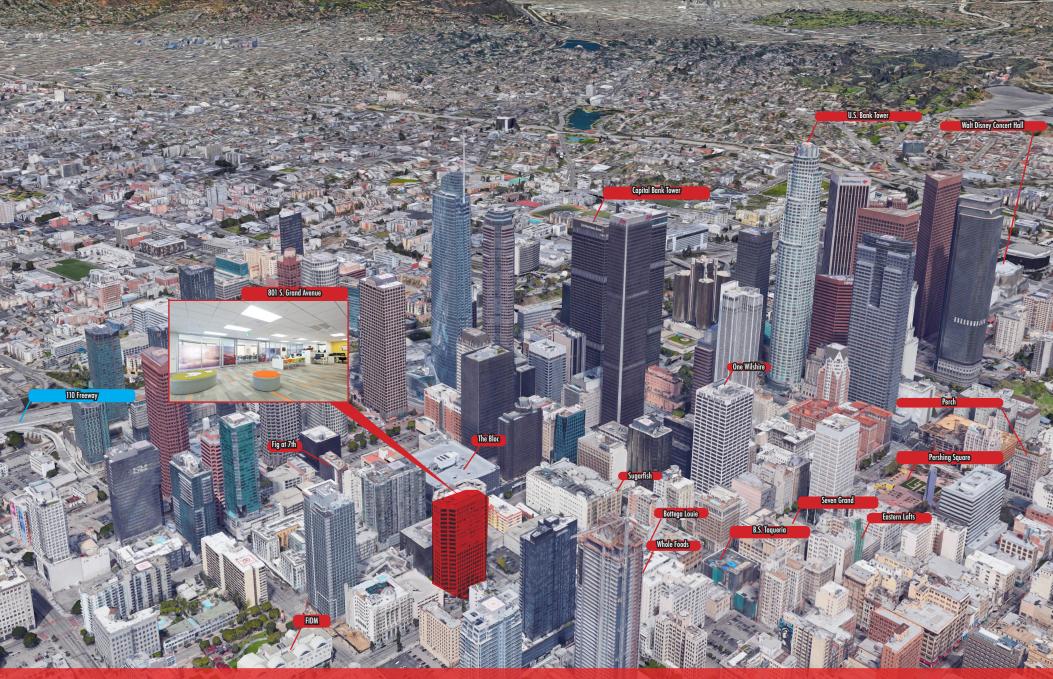

## DOWNTOWN OFFICE FOR SUBLEASE

801 SOUTH GRAND AVENUE #425 LOS ANGELES, CA 90017

| PREMISES | ±5,465 SF                                                                                                                                                                                                                                                                                       |
|----------|-------------------------------------------------------------------------------------------------------------------------------------------------------------------------------------------------------------------------------------------------------------------------------------------------|
| RENT     | \$2.75 FSG                                                                                                                                                                                                                                                                                      |
| TERM     | Through November 30, 2026                                                                                                                                                                                                                                                                       |
| PARKING  | 2:1,000 SF at \$150/ unreserved, \$180 reserved                                                                                                                                                                                                                                                 |
| FEATURES | <ul> <li>-Fantastic Downtown LA location</li> <li>-Great Natural Light</li> <li>-Kitchen</li> <li>-Large Conference Room</li> <li>-24 Hour Front Desk and Security</li> <li>-Across the street from CVS &amp; Whole Foods</li> <li>-Walking distance to Staples Center &amp; LA Live</li> </ul> |
| CONTACT  | Tommy Isola, Principal<br>310.899.2709<br>tisola@leewestla.com<br>DRE 01974024<br>Aleks Trifunovic, SIOR<br>310.899.2721<br>atrifunovic@leewestla.com                                                                                                                                           |
|          | atrifunovic@leewestla.com                                                                                                                                                                                                                                                                       |

## 801 S. GRAND AVE. #425 LOS ANGELES, CA 90017

2