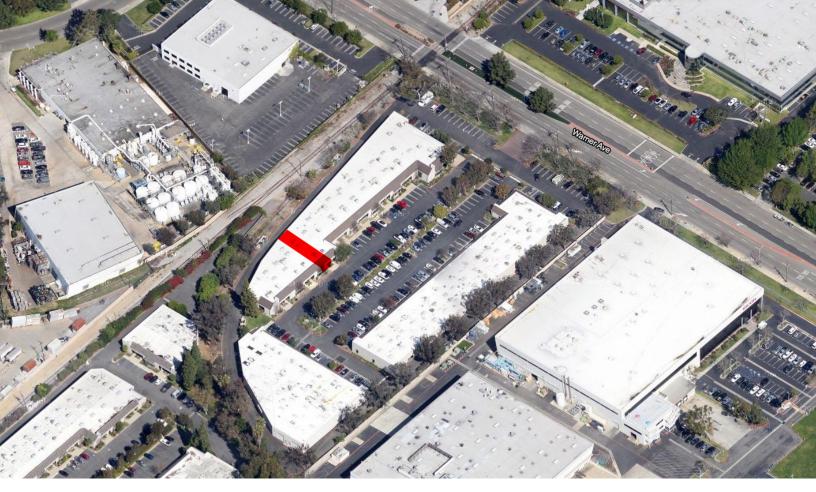

## ±900 SF FOR LEASE SIRCO IRVINE BUSINESS PARK

YOUR NAME HERE

1900 WARNER AVENUE, UNIT L | SANTA ANA, CA

Easton Pacific

## **BUILDING** FEATURES

- » Located in the Irvine Business Complex
- » Immediate 55, 405 and 5 Freeway Access
- » Only Minutes to OC Airport
- » Minutes to Tustin Legacy Development
- » Adjacent to the Proposed Bowery Development
- » 100% HVAC/Drop Ceiling Area
- » Open Floor Plan with One Private Office
- » Private Restroom
- » Immediate Occupancy Available
- » Call to Arrange a Showing