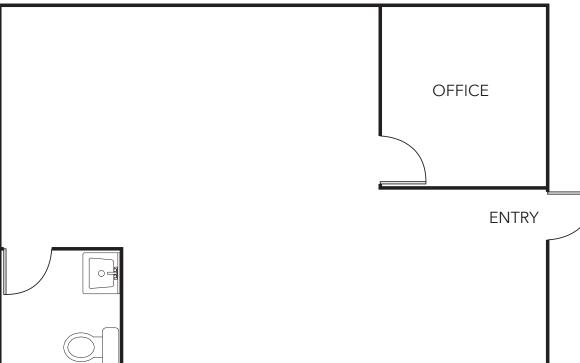

## **BUILDING** FEATURES

- » Located in the Irvine Business Complex
- » Immediate 55, 405 and 5 Freeway Access
- » Only Minutes to OC Airport
- » Minutes to Tustin Legacy Development
- » Adjacent to the Proposed Bowery Development
- » 100% HVAC/Drop Ceiling Area
- » Open Floor Plan with One Private Office
- » Private Restroom
- » Immediate Occupancy Available
- » Call to Arrange a Showing