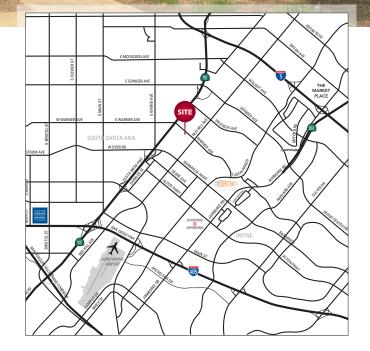

## ±900 SF FOR LEASE SIRCO IRVINE BUSINESS PARK

YOUR NAME HERE

1900 WARNER AVENUE, UNIT L | SANTA ANA, CA

Easton Pacific

## **BUILDING** FEATURES

- » Located in the Irvine Business Complex
- » Immediate 55, 405 and 5 Freeway Access
- » Only Minutes to OC Airport
- » Minutes to Tustin Legacy Development
- » Adjacent to the Proposed Bowery Development
- » 100% HVAC/Drop Ceiling Area
- » Open Floor Plan with One Private Office
- » Private Restroom
- » Immediate Occupancy Available
- » Call to Arrange a Showing