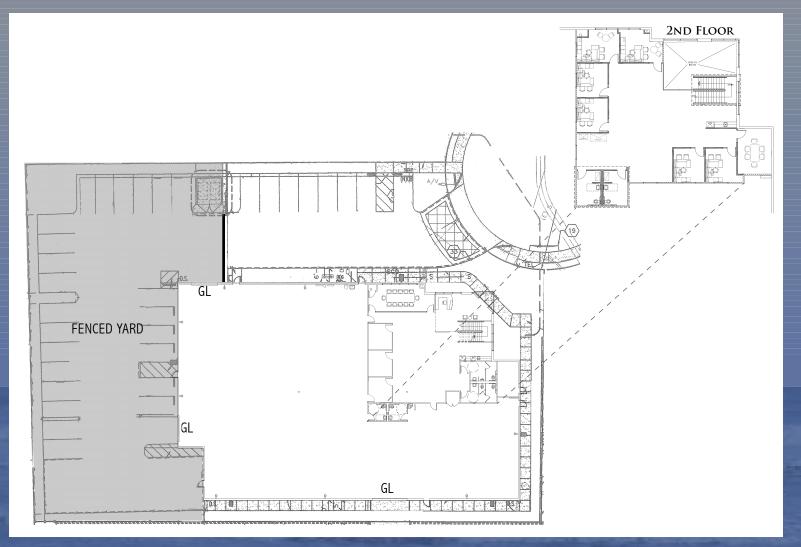

# Property Description at 20431 North Sea Circle, Lake Forest

20431 North Sea Circle is a first-class, 17,746 square foot two-story, 24 foot clear, industrial building located in the City of Lake Forest and minutes from the Santa Ana (5) and 241 Freeways.

#### PROPERTY FEATURES:

- 5,572 SF of High Image Office
- Large Gated Yard
- 32 Car Parking
- 24' Clearance
- 1,200 Amps, 3 Phase
- 3 Ground Level Doors
- Restrooms Upstairs & Downstairs and Warehouse with Shower
- Sublease thru 8/31/2026