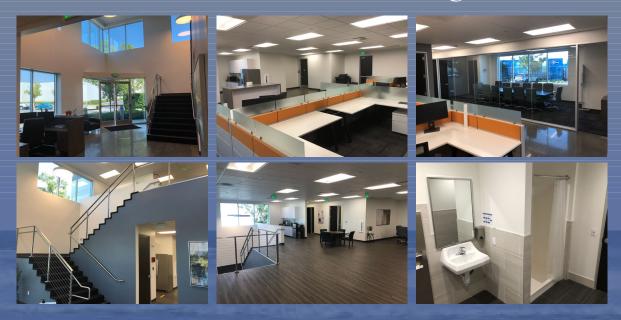

#### PROPERTY FEATURES:

- 5,572 SF of High Image Office
- Large Gated Yard
- 32 Car Parking
- 24' Clearance
- 1,200 Amps, 3 Phase
- 3 Ground Level Doors
- Restrooms Upstairs & Downstairs and Warehouse with Shower
- Sublease thru 8/31/2026