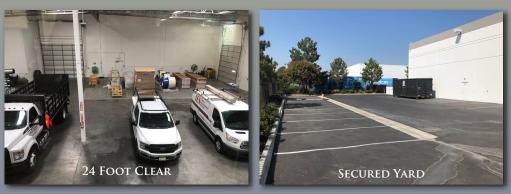

#### PROPERTY FEATURES:

- 5,572 SF of High Image Office
- Large Gated Yard
- 32 Car Parking
- 24' Clearance
- 1,200 Amps, 3 Phase
- 3 Ground Level Doors
- Restrooms Upstairs & Downstairs and Warehouse with Shower
- Sublease thru 8/31/2026