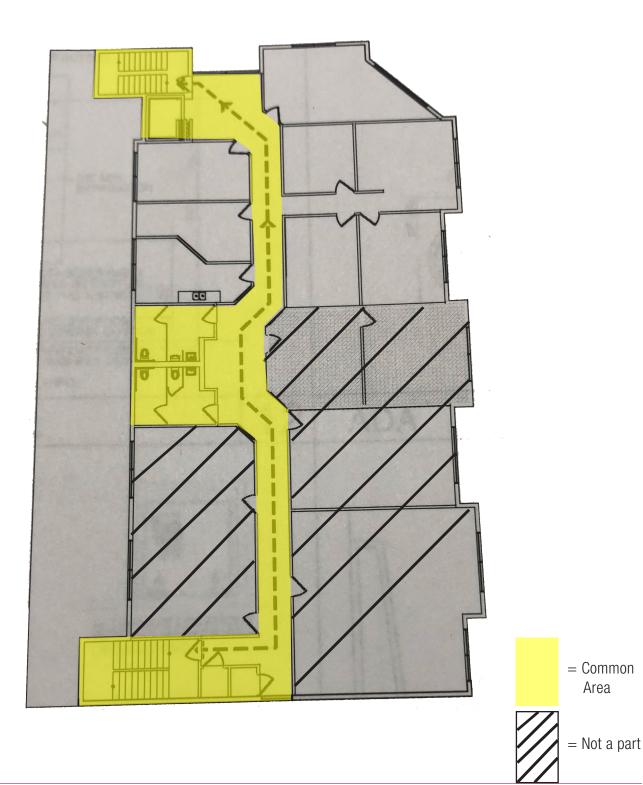

#### **AVAILABLE**

2nd Floor Term Rate \$2.25/SF MG 1 Year or Less ±2,500 - 5,500 SF (Tenant to pay utilities, janitorial, and trash)

#### PROPERTY HIGHLIGHTS

- Shared Kitchen
- Balcony
- Great Short Term Production or Post Space
- Edit Bays
- Offices New Improved
- 2 Types of fiber- Burbank & AT&T Fiber