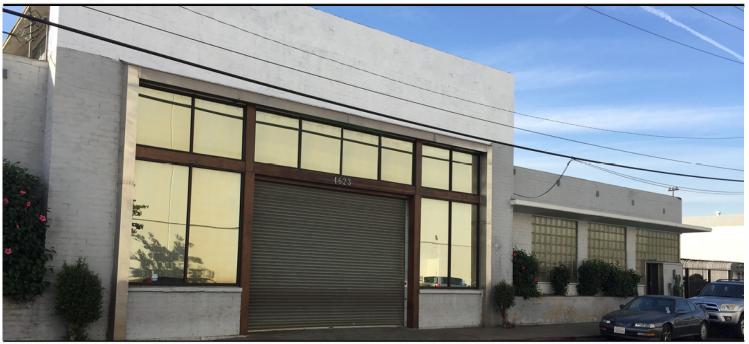

Available SF 14,835 SF Industrial For Lease Building Size 14,835 SF

Address:

**Cross Streets:** 

4623 Hampton Street, Vernon CA 90058

E 49th St/Hampton St

Excellent Manufacturing Space Heavy Power/Gas Service Large Fenced Yard Ground Level Loading