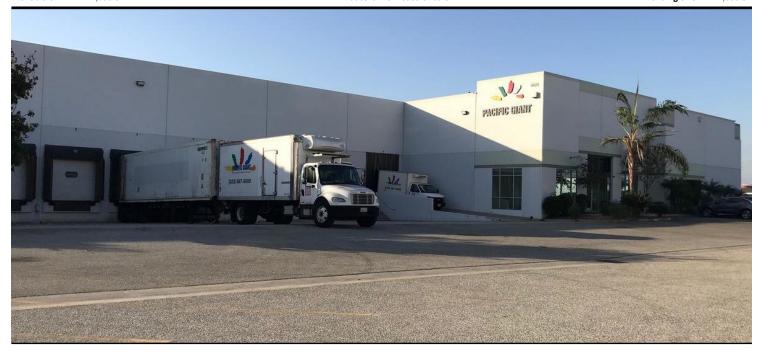

## 4625 District Blvd, Vernon, CA 90058 S Downey Rd/District Blvd

Rare State of the Art Cold Storage Facility 7 Dock High Positions / 1 Ground Level Door 24' Clearance - Calculated Sprinklers **Excellent Vernon Location** Freezer SF- 18,146, Cooler SF- 4,163,

Food Processing SF- 1,683, Refrigerated Dock SF- 4,583 SF

\$29,027 Lease Rate/Mo: Lease Rate/SF: \$1.45 Lease Type NNN

Sale Price: \$14,226,420 Sale Price/SF: \$338.00 Available SF: 42,090 SF

1.98 Ac / 86,249 SF **Prop Lot Size:** \$113,728 / 2018 Taxes: Fenced / Paved Yard: Zoning: VEM

Notes: Cold Storage Breakdown: Freezer SF- 18,146, Cooler SF- 4,163, Food Processing SF- 1,683, Refrigerated Dock SF- 4,583 SF. Buyer Verify All Information Contained Herein. Free Standing Building.