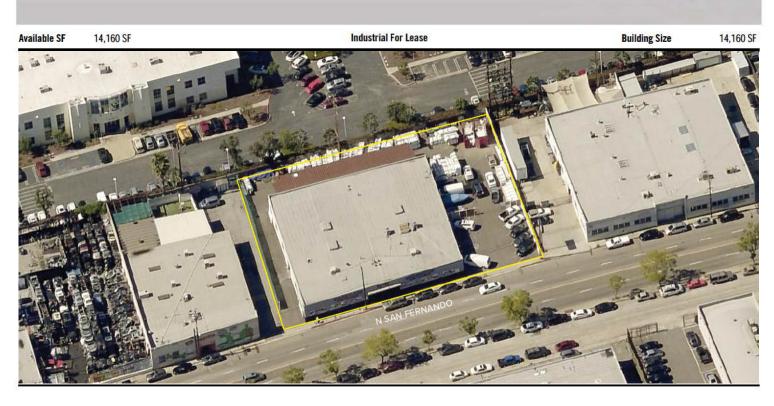

## Address:

2424 N. San Fernando Rd., Los Angeles, CA 90065

01033 311 0013.

## Clear Span Brick Warehouse, Offices & Showroom Fenced Yard with 2 Driveways, 31 Parking Silverlake, Glassell Park, Mt. Washington, Atwater, Frogtown Near L.A. River Greenway Development Quick Access to 5 & 2 Freeways