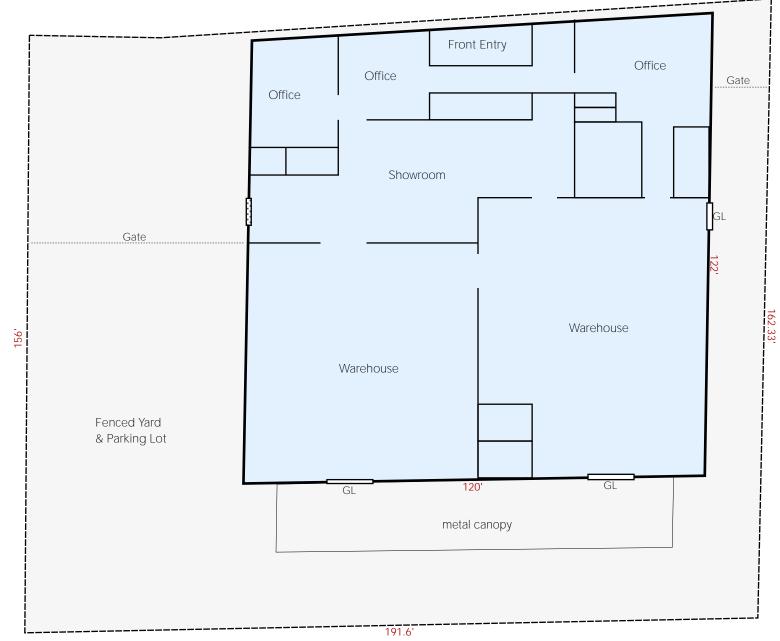

## Clear Span Brick Warehouse, Offices & Showroom Fenced Yard with 2 Driveways, 31 Parking Silverlake, Glassell Park, Mt. Washington, Atwater, Frogtown Near L.A. River Greenway Development Quick Access to 5 & 2 Freeways

| Laura Data Ma    | 600 514                                                                                                                                                                       | Controllowed           | Ma                  | 046 05 / 1              | 2 500 65 / 6 |
|------------------|-------------------------------------------------------------------------------------------------------------------------------------------------------------------------------|------------------------|---------------------|-------------------------|--------------|
| Lease Rate/Mo:   | \$22,514                                                                                                                                                                      | Sprinklered:           | No                  | Office SF / #:          | 3,500 SF/6   |
| Lease Rate/SF:   | \$1.59                                                                                                                                                                        | Clear Height:          | 12' - 15'           | Restrooms:              | 5            |
| Lease Type:      | Gross / Op. Ex:                                                                                                                                                               | GL Doors/Dim:          | 3 / 2-12x11, 1-8x10 | Office HVAC:            | Heat & AC    |
| Available SF:    | 14,160 SF                                                                                                                                                                     | DH Doors/Dim:          | 0                   | Finished Ofc Mezz:      | 0 SF         |
| Minimum SF:      | 14,160 SF                                                                                                                                                                     | A: 400, 200 V: 240,    | 120 0: 3 W: 3       | Include In Available:   |              |
| Prop Lot Size:   | 0.71 Ac / 30,930 SF                                                                                                                                                           | Construction Type:     | Brick               | Unfinished Mezz:        | 0 SF         |
| Term:            | 3+ years                                                                                                                                                                      | Const Status/Year Bit: | Existing / 1951     | Include In Available:   |              |
| Sale Price:      | NFS                                                                                                                                                                           |                        |                     | Possession:             | 11/01/20     |
| Sale Price/SF:   | NFS                                                                                                                                                                           | Whse HVAC:             | No                  | Vacant:                 | No           |
| Taxes:           | \$17,728 / 2019                                                                                                                                                               | Parking Spaces: 31     | / Ratio: 2.19:1,000 | To Show:                | Call Broker  |
| Yard:            | Fenced / Paved                                                                                                                                                                | Rail Service:          | No                  | Market/Submarket:       | LA Central   |
| Zoning:          | M1                                                                                                                                                                            | Specific Use:          | Warehouse/Office    | APN#:                   | 5457-002-002 |
| Listing Company: | Lee & Associates - Commerce                                                                                                                                                   |                        |                     |                         |              |
| Agents:          | David Brandt 323-767-2104, Matthew Artukovich 323-767-2033                                                                                                                    |                        |                     |                         |              |
| Listing #:       | AIR CRE Use Only                                                                                                                                                              | Listing Date:          | AIR CRE Use Only    | FTCF: AP250N000S000 / A | AA           |
| Notes:           | Clear span steel-truss roof. No automotive or cannabis uses. Zoning: [Q]M1-1-CDO-RIO. 10 min north of DTLA, easy access to San Fernando & San Gabriel valleys. See site plan. |                        |                     |                         |              |